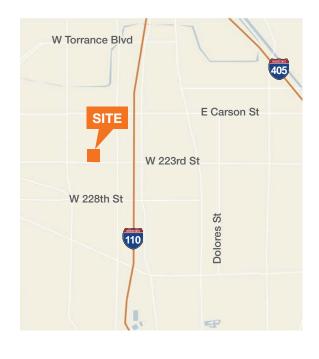

## For Sale

# Church Building For Sale

22230 Meyler St Torrance, CA

±21,814 SF Building

Lot Size: 1.54 acres

Zoning: C-3 (LA County)

Year Built: 1978

Parking: 107 spaces

Sanctuary Seats: 500

Large sanctuary, offices, classrooms, kitchen, fellowship hall, and outside play area

Please do not disturb the church

Sale Price: \$4,950,000



### Location



### Contact

LIC # 00944210

**Eric Knowles** 858.369.3017 eknowles@kiddermathews.com

Robert Fletcher 858.369.3034 rfletcher@kiddermathews.com LIC # 01706060





### Floor Plans

1st Floor



2nd Floor



#### Contact

Eric Knowles 858.369.3017 eknowles@kiddermathews.com LIC #00944210 Robert Fletcher 858.369.3034 rfletcher@kiddermathews.com LIC #01706060





### 22230 Meyler St









### Contact

Eric Knowles 858.369.3017 eknowles@kiddermathews.com LIC #00944210 Robert Fletcher 858.369.3034 rfletcher@kiddermathews.com LIC #01706060