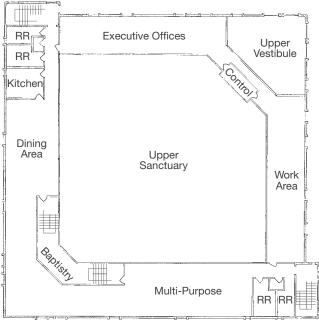

## For Sale

# Church Building For Sale

22230 Meyler St Torrance, CA

±21,814 SF Building

Lot Size: 1.54 acres

Zoning: C-3 (LA County)

Year Built: 1978

Parking: 107 spaces

Sanctuary Seats: 500

Large sanctuary, offices, classrooms, kitchen, fellowship hall, and outside play area

Please do not disturb the church

Sale Price: \$4,950,000



### Location



### Contact

LIC # 00944210

**Eric Knowles** 858.369.3017 eknowles@kiddermathews.com

Robert Fletcher 858.369.3034 rfletcher@kiddermathews.com LIC # 01706060





### Floor Plans

1st Floor



2nd Floor



#### Contact

Eric Knowles 858.369.3017 eknowles@kiddermathews.com LIC #00944210 Robert Fletcher 858.369.3034 rfletcher@kiddermathews.com LIC #01706060





### 22230 Meyler St









### Contact

Eric Knowles 858.369.3017 eknowles@kiddermathews.com LIC #00944210 Robert Fletcher 858.369.3034 rfletcher@kiddermathews.com LIC #01706060