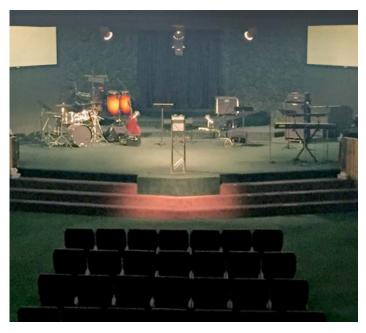

# Church Building For Sale

22230 Meyler St Torrance, CA

±21,814 SF Building

Lot Size: 1.54 acres

Zoning: C-3 (LA County)

Year Built: 1978

Parking: 107 spaces

Sanctuary Seats: 500

Large sanctuary, offices, classrooms, kitchen, fellowship hall, and outside play area

Please do not disturb the church

Sale Price: \$4,950,000