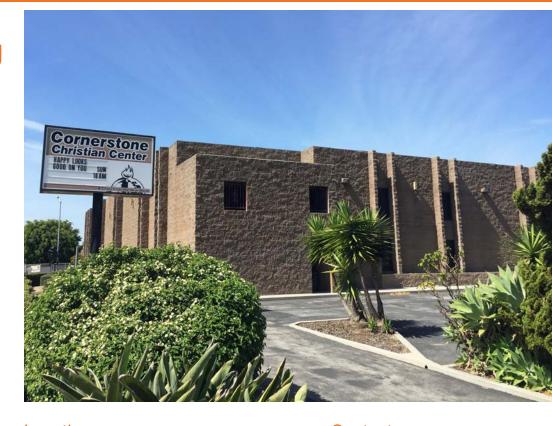

# Church Building For Sale

22230 Meyler St Torrance, CA

±21,814 SF Building

Lot Size: 1.54 acres

Zoning: C-3 (LA County)

Year Built: 1978

Parking: 107 spaces

Sanctuary Seats: 500

Large sanctuary, offices, classrooms, kitchen, fellowship hall, and outside play area

Please do not disturb the church

Sale Price: \$4,950,000