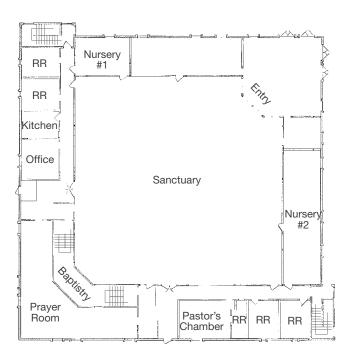

## For Sale

# Church Building For Sale

22230 Meyler St Torrance, CA

±21,814 SF Building

Lot Size: 1.54 acres

Zoning: C-3 (LA County)

Year Built: 1978

Parking: 107 spaces

Sanctuary Seats: 500

Large sanctuary, offices, classrooms, kitchen, fellowship hall, and outside play area

Please do not disturb the church

Sale Price: \$4,950,000



### Location



### Contact

LIC # 00944210

**Eric Knowles** 858.369.3017 eknowles@kiddermathews.com

Robert Fletcher 858.369.3034 rfletcher@kiddermathews.com LIC # 01706060





### Floor Plans

1st Floor



2nd Floor



#### Contact

Eric Knowles 858.369.3017 eknowles@kiddermathews.com LIC #00944210 Robert Fletcher 858.369.3034 rfletcher@kiddermathews.com LIC #01706060





### 22230 Meyler St









### Contact

Eric Knowles 858.369.3017 eknowles@kiddermathews.com LIC #00944210 Robert Fletcher 858.369.3034 rfletcher@kiddermathews.com LIC #01706060