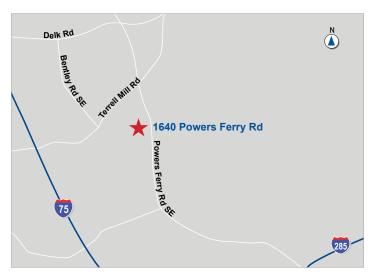

## **Governor's Ridge**

1640 Powers Ferry Rd, Building 4 Marietta, Georgia 30067 | Cobb County

### AVAILABLE MARCH 2018



### **OFFICE SPACE FOR LEASE**

| SPACE AVAILABLE | 8,100 SF |
|-----------------|----------|
| LEASE RATE      | \$16 PSF |

#### HIGHLIGHTS

- Great Accessibility to I-285 and I-75
- Less than 2 miles to SunTrust Park & The Battery
- Ideal for small and medium-sized professional firms
- Class A interior office build-outs
- Ample drive-up parking
- Park-like grounds
- Multiple Access points



#### MARCUS BILLIE 770.913.3954 mbillie@ackermanco.net

#### DELMONT EARLY 770.913.3913 dearly@ackermanco.net

# Ackerman & Co.

www.ackermanco.com

Office for Lease

Marietta, Georgia 30067 Cobb County

#### **ATLANTA MAP**



#### MARCUS BILLIE 770.913.3954 mbillie@ackermanco.net

#### DELMONT EARLY 770.913.3913 dearly@ackermanco.net

Ackerman & Co.

www.ackermanco.com

Office for Lease

Marietta, Georgia 30067 Cobb County

#### AERIAL



MARCUS BILLIE 770.913.3954 mbillie@ackermanco.net

#### DELMONT EARLY 770.913.3913 dearly@ackermanco.net

# Ackerman & Co.

www.ackermanco.com

Office for Lease

Marietta, Georgia 30067 Cobb County

#### AERIAL



MARCUS BILLIE 770.913.3954 mbillie@ackermanco.net DELMONT EARLY 770.913.3913 dearly@ackermanco.net

# Ackerman & Co.

www.ackermanco.com

O