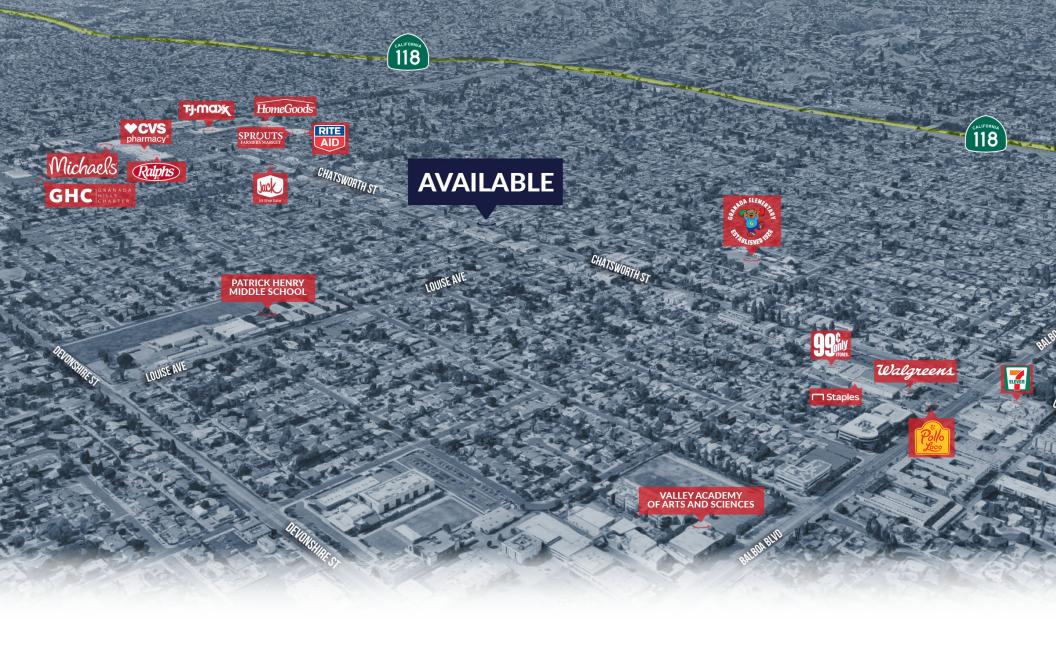

## **AREA AMENITIES**

- $\checkmark$  Located in prime Granada Hills
- ✓ Centrally located in Old Granada Hills Business Improvement District
- $\checkmark~$  Near the 118 fwy and 405 fwy
- ✓ Proximal to Granada Charter and John F. Kennedy High School
- ✓ High daytime traffic counts

| DEMOGRAPHICS         | 1 MILE                        | 3 MILE    | 5 MILE    |
|----------------------|-------------------------------|-----------|-----------|
| Population           | 21,668                        | 141,856   | 482,196   |
| Avg. HH Income       | \$103,839                     | \$121,932 | \$101,096 |
| <b>Q</b> Daytime Pop | 20,792                        | 135,694   | 460,030   |
| Traffic Count        | ± 22,238 CPD ON CHATSWORTH ST |           |           |