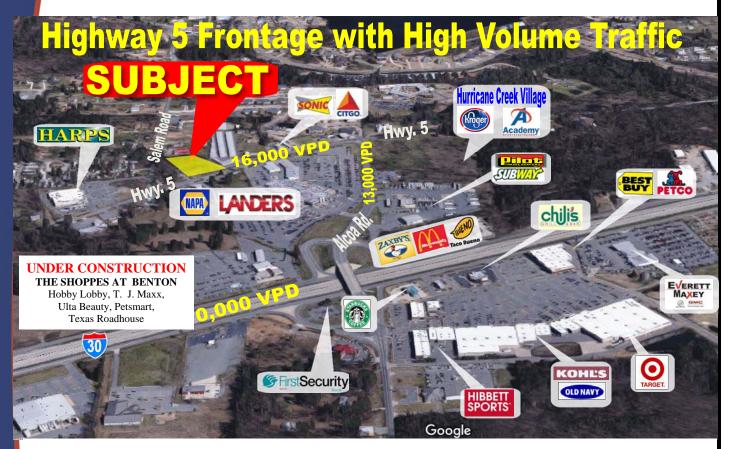

#### PROPERTY DETAILS

Location: Highway 5, Benton, AR

Easy Access to I-30

(In between the new Hurricane Creek Center & The Shoppes at Benton)

Zoned: CH Highway Commercial

Utilities: All available

Land: 1.27 Acres +/-

Other: Hwy. 5 will be widened to four lanes. Construction to begin in 2017

**Build to Suit: CONTACT AGENT** 

**SALE:** \$12.00 per sq. ft.

**CORFAC** International

Information is deemed reliable, but is not guaranteed.

### **AREA STATISTICS**

**TRAFFIC COUNTS**: I-30 — 70,000 VPD

Alcoa Rd. — 13,000 VPD Hwy. 5 — 16.000 VPD

**DEMOGRAPHICS (2018)**1 Mile
2 S Mile
Population: 5,916 36,227 67,041

Average HH Income: 65,862 \$73,221 \$73,284 Total HH's 2,630 14,348 26,216