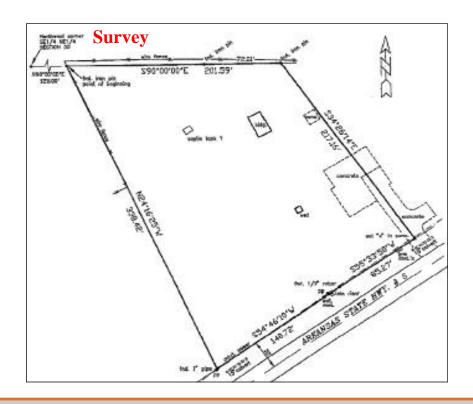

#### PROPERTY DETAILS

Location: Highway 5, Benton, AR

Easy Access to I-30

(In between the new Hurricane Creek Center & The Shoppes at Benton)

Zoned: CH Highway Commercial

Utilities: All available

Land: 1.27 Acres +/-