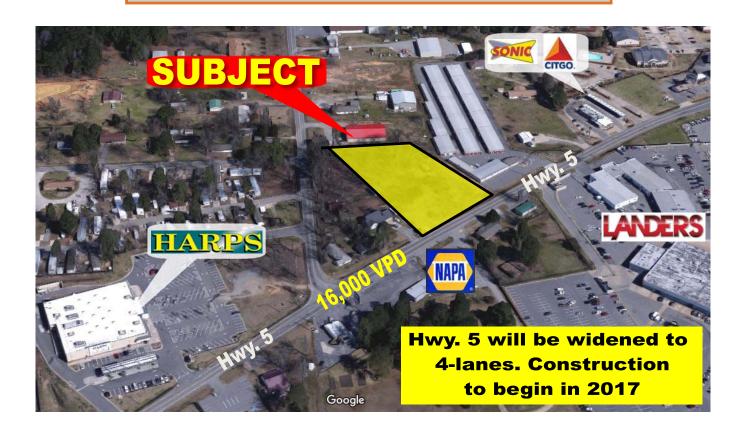

#### PROPERTY DETAILS

Location: Highway 5, Benton, AR

Easy Access to I-30

(In between the new Hurricane Creek Center & The Shoppes at Benton)

Zoned: CH Highway Commercial

Utilities: All available

Land: 1.27 Acres +/-

Other: Hwy. 5 will be widened to four lanes. Construction to begin in 2017

**Build to Suit: CONTACT AGENT** 

**SALE:** \$12.00 per sq. ft.

**CORFAC** International

Information is deemed reliable, but is not guaranteed.

### **AREA STATISTICS**

**TRAFFIC COUNTS**: I-30 — 70,000 VPD

Alcoa Rd. — 13,000 VPD Hwy. 5 — 16.000 VPD

**DEMOGRAPHICS (2018)**1 Mile
2 S Mile
Population: 5,916 36,227 67,041

Average HH Income: 65,862 \$73,221 \$73,284 Total HH's 2,630 14,348 26,216