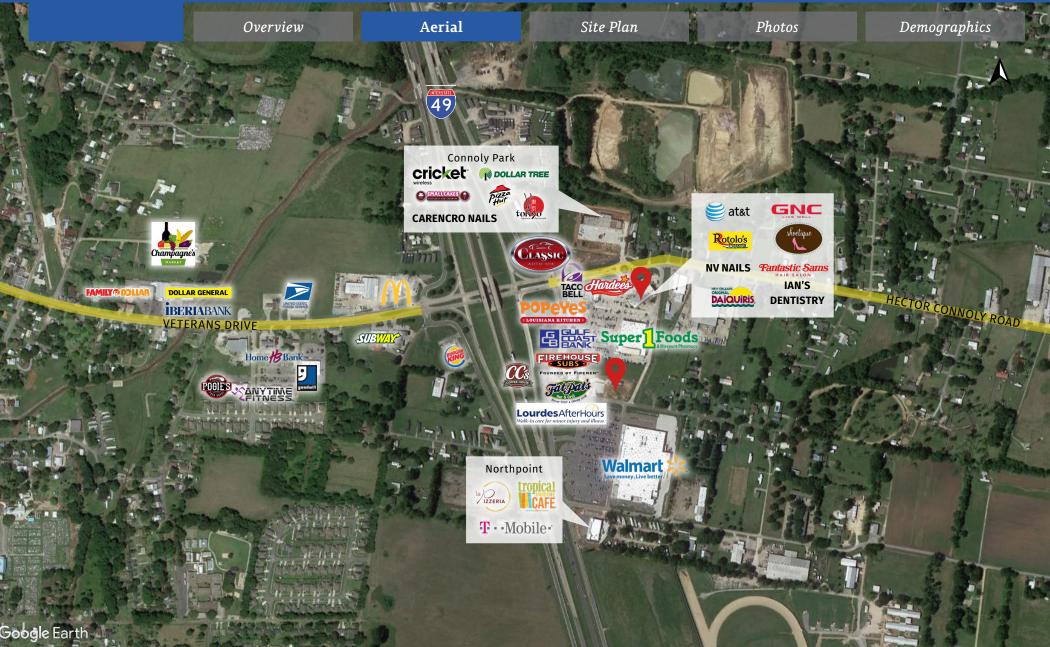

# Evangeline Court Marketplace Phase II Development

Hector Connoly Road & Interstate 49, Carencro, LA

**Overview** 

Aerial

Site Plan

**Photos** 

**Demographics** 

#### **Property Description**

This shopping center is located 2 miles north of Lafayette's major Interstate interchange (I-49 @ I-10). It is postured in an area of steady growth and large expansion, both commercially and residentially. This is a great opportunity for both local and national retailers, as well as hotels and restaurants. Super 1 Foods opened as the grocery anchor in 2012 and Walmart Supercenter recently completed construction and is now open for business.