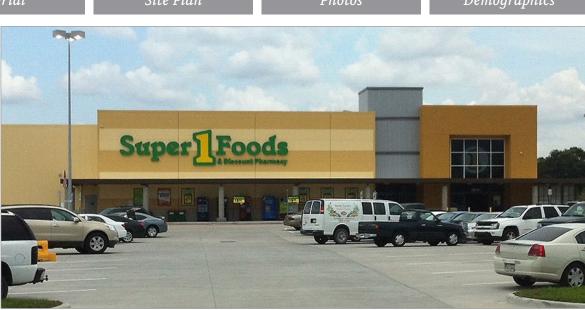

#### **Property Description**

This shopping center is located 2 miles north of Lafayette's major Interstate interchange (I-49 @ I-10). It is postured in an area of steady growth and large expansion, both commercially and residentially. This is a great opportunity for both local and national retailers, as well as hotels and restaurants. Super 1 Foods opened as the grocery anchor in 2012 and Walmart Supercenter recently completed construction and is now open for business.

#### **Anchor Tenants**

- Super 1 Foods 56,935 SF
- Walmart Supercenter- 185,623 SF