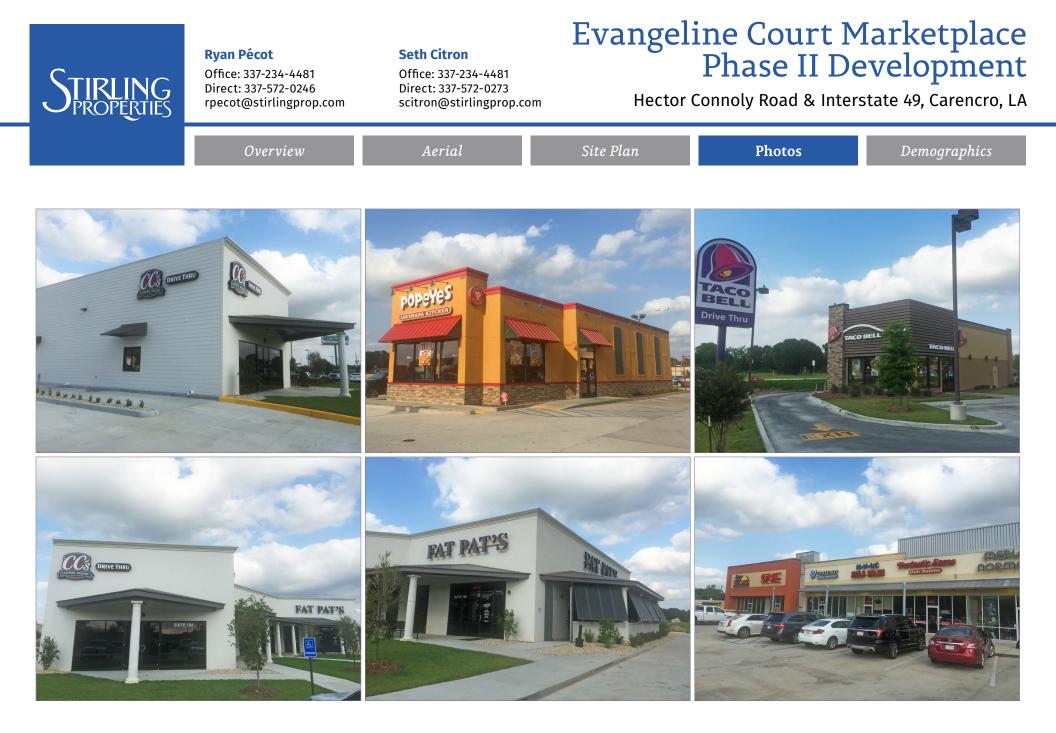

#### Evangeline Court Marketplace **Ryan Pécot Seth Citron** Phase II Development Office: 337-234-4481 Office: 337-234-4481 Direct: 337-572-0246 Direct: 337-572-0273 Hector Connoly Road & Interstate 49, Carencro, LA scitron@stirlingprop.com rpecot@stirlingprop.com Site Plan **Overview** Aerial **Photos Demographics** Rotolo's S-8-ORIGINAL DAIOUIRIS IAN'S DENTISTRY MERLE NORMAN -B-at&t STIRN SN NS INTER **Fantastic** S G DICKEY z PENDI DUTE 'K' UTURE TENUS 1,164 S.F. UTUNE TEN PROPOSED PANTASTIC SAM DETENTION ARE ₩, 66 666 *€*∂ E Super Foods LOT 2 28 A 00 LOIS Hardee NOT-A-PAR S LOT LOT 2 . . -UTT TACC **Lourdes**AfterHours Ξ÷ SIGN SUBS SUBS U.S. INTERSTATE 49 Popeye