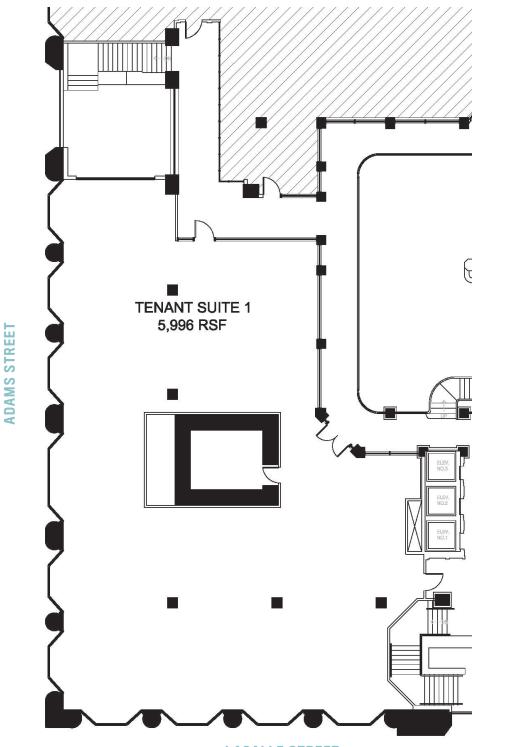

### **AVAILABLE SPACE**

6,178 square feet with 110'4" frontage on Adams Street with potential for outside seating

## **SECOND FLOOR PLAN**

**LASALLE STREET** 