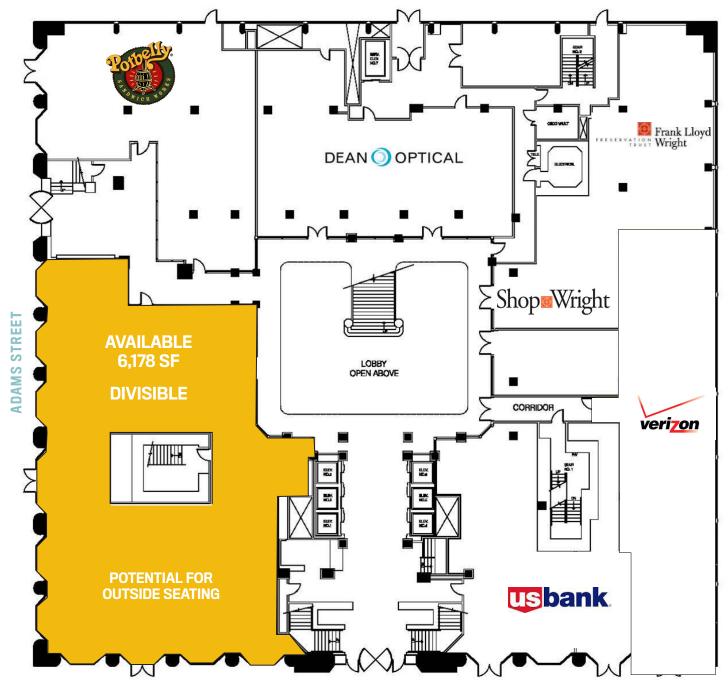

### **AVAILABLE SPACE**

6,178 square feet with 110'4" frontage on Adams Street with potential for outside seating

### **COMMERCIAL TENANTS**

GRAY

vewor

DIVISIBLE Square feet available

56K Office population in a two block radius

> 77155 1

traffic on LaSalle Street