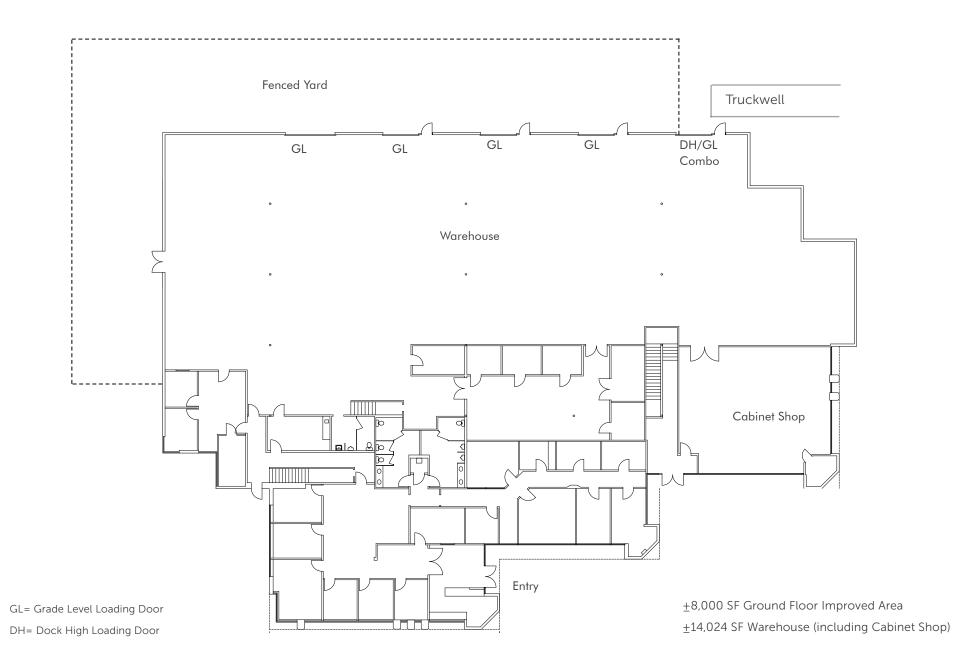

## PROPERTY FEATURES

**....** 

Approximately 27,466 SF Freestanding Industrial building on 1.61 acres

Approximately 50% office/ 50% warehouse

(1) Dock high loading door (potential to add 1-2 additional docks at north side of building)

(4) 10' x 12' and (1) 14' x 12' Grade Level Loading Doors

Approximately 24' warehouse clear height

Fully sprinklered (.33/3,000 gpm)

Approximately 3.2/1,000 parking ratio

Ample 480 volt 3-phase power

Fenced/secure yard

Skylights in building

Covered outdoor patio area

Convenient access to Interstates 15 & 805

**Excellent access to numerous amenities** 

IL-2-1 Zoning

Sale Price: \$5,767,860 (\$210/SF)

Available February, 2020\*

## FLOOR PLAN

±5,442 SF Office Mezzanine±3,194 SF Bonus, Unfinished Storage Mezzanine