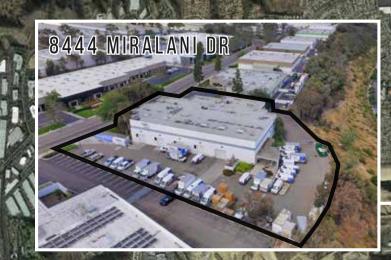

# 8444 MIRALANI DRIVE

SAN DIEGO, CA 92126

#### AVAILABLE FOR SALE | ±27,466 SF INDUSTRIAL BUILDING ON ±1.61 ACRES