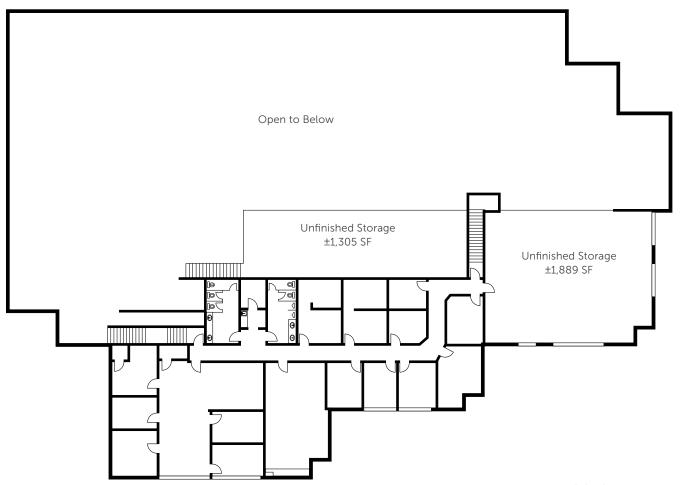

## FLOOR PLAN

±5,442 SF Office Mezzanine±3,194 SF Bonus, Unfinished Storage Mezzanine