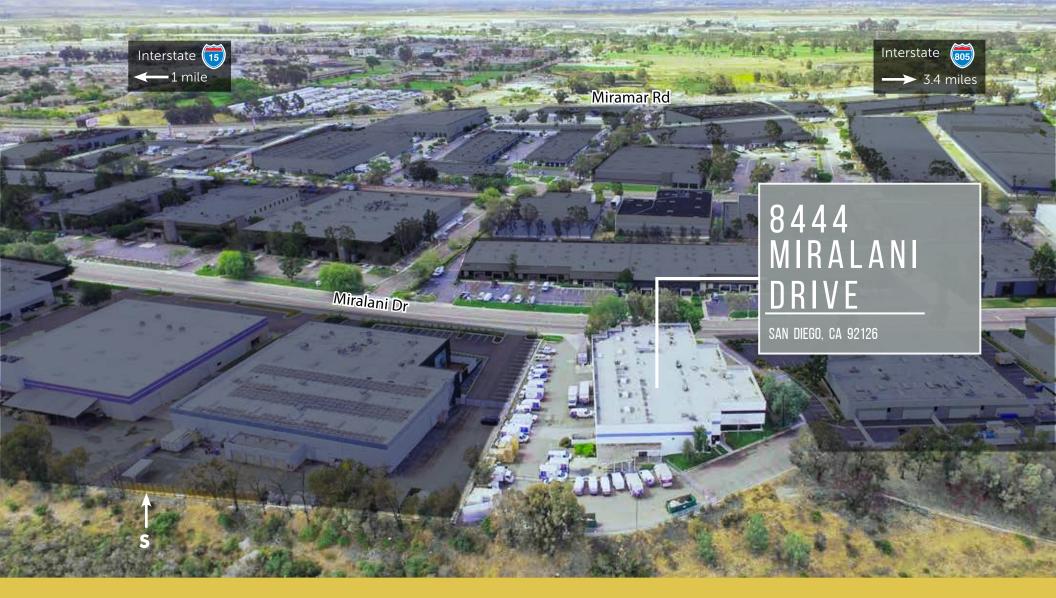

# 8444 MIRALANI DRIVE

SAN DIEGO, CA 92126

Skylights in building

Covered outdoor patio area

Convenient access to Interstates 15 & 805

**Excellent access to numerous amenities** 

IL-2-1 Zoning

Sale Price: \$5,767,860 (\$210/SF)

Available February, 2020\*