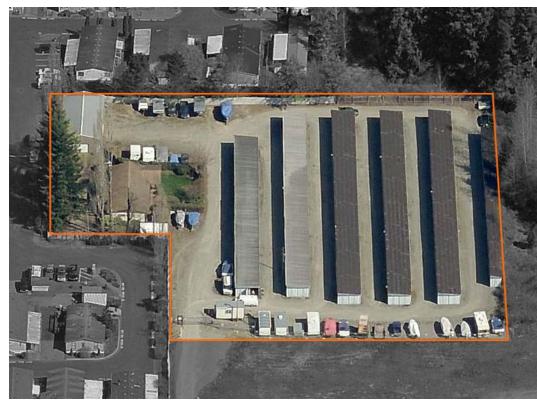

## Meridian Self Storage

15634 SE 272nd Street Kent, WA

2.05 Acres \$1,942,953

Approx 2.05 acres (39,558 SF)

239 total units

24 years in operation

Zoning: Community Commercial, city of Kent

2012 NOI of \$143,165

Additional 3.45 acres fronting 272nd Street can be purchased as well (\$2,103,136)

Rapidly growing area

Population estimated to be over 181,000 within a 5 mile radius by 2017