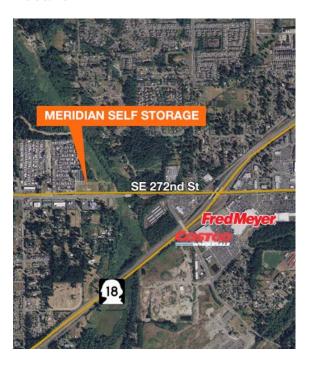

## Investment Property Offering

## Meridian Self Storage

15634 SE 272nd Street Kent, WA

2.05 Acres \$1,942,953

Approx 2.05 acres (39,558 SF)

239 total units

24 years in operation

Zoning: Community Commercial, city of Kent

2012 NOI of \$143,165

Additional 3.45 acres fronting 272nd Street can be purchased as well (\$2,103,136)

Rapidly growing area

Population estimated to be over 181,000 within a 5 mile radius by 2017



## Location



## Contact

**Richard Davidson** 206.248.7314 richardd@kiddermathews.com

Jim Kidder, SIOR 206.248.7328 jkidder@kiddermathews.com

**Tirzah E. Jones** 206.248.6502 tjones@kiddermathews.com