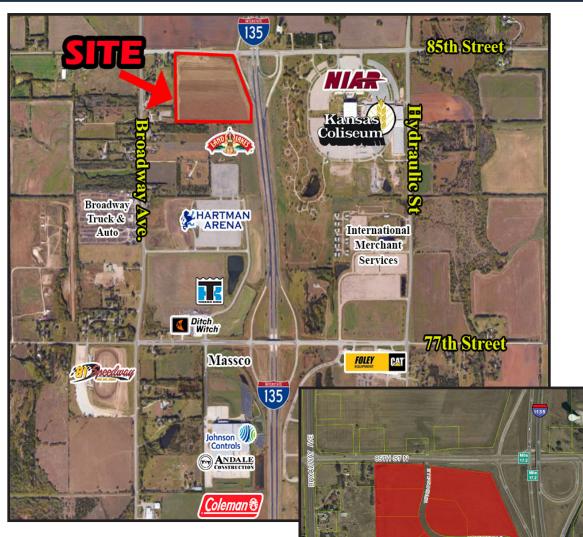

## 38 ACRES FOR SALE OR BUILD-TO SUIT LEASE SWC OF 85TH & I-135

• Location : SW Corner of 85th & I-135

Available Parcel Sizes: 10 - 38 Acres
Sale Price: \$1.50 - \$2.00 per sq. ft.

• Building Size: 50,000 - 500,000 sq. ft.

• Lot Size: 38 Acres

• **Zoning:** C-2 Service Business District

• Shovel ready site

• Frontage road to be installed

• Utilities to be available

Near major highway interchange

· Great truck access

• Easy access to I-135, I-235, K-96, and K-254

## Area Neighbors:

Hartman Arena, DitchWitch, Massco, Johnson Controls, Coleman, NIAR, Andale Construction, Land O' Lakes and many more!