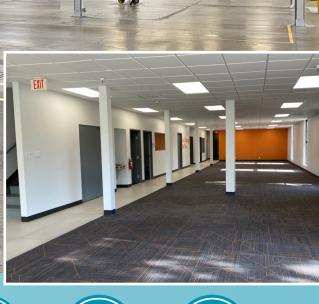

### **PROPERTY HIGHLIGHTS**

- Newly renovated
- Fully air conditioned space
- Secured yard with motorized gate
- 1.5 acre excess yard
- Multiple access points
- 2,500 amps 120/208
- 4 grade level doors
- 24' clear height
- I-1 zoning
- Kasto automated storage tower

- 4 cranes (P&H Sigma 5-ton, General Hoist 2-ton, Ergo Lift 600lbs, Ergo Lift 400 lbs)
- 2 air compressors (Ingersoll Rand and Gardner Denver)
- 1 refrigerated air dryer (Gardner Denver)
- Hirsch access control security system with cameras throughout.
- Exterior landscape renovation completed.
- New asphalt parking lot with 42 spaces.