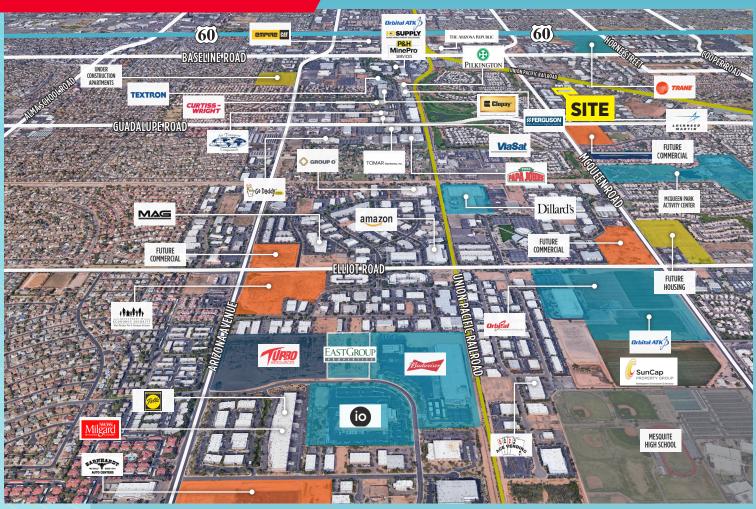

0 Freeway 3.2 Miles



Arizona is **ranked #4 for economic momentum** (State Policy Reports index)



**Top 5** state for **projected growth prospects** (Forbes)



### **PROPERTY HIGHLIGHTS**

- Newly renovated
- Fully air conditioned space
- Secured yard with motorized gate
- 1.5 acre excess yard
- Multiple access points
- 2,500 amps 120/208
- 4 grade level doors
- 24' clear height
- I-1 zoning
- Kasto automated storage tower

- 4 cranes (P&H Sigma 5-ton, General Hoist 2-ton, Ergo Lift 600lbs, Ergo Lift 400 lbs)
- 2 air compressors (Ingersoll Rand and Gardner Denver)
- 1 refrigerated air dryer (Gardner Denver)
- Hirsch access control security system with cameras throughout.
- Exterior landscape renovation completed.
- New asphalt parking lot with 42 spaces.

## **CORPORATE TENANT MAP**





For more information, please contact:

#### **MIKE HAENEL**

Vice Chairman +1 602 224 4404 mike.haenel@cushwake.com

#### **ANDY MARKHAM, SIOR**

Vice Chairman +1 602 224 4408 andy.markham@cushwake.com

#### **PHIL HAENEL**

Executive Director +1 602 224 4409 phil.haenel@cushwake.com

2555 E. Camelback Rd, Suite 400 | Phoenix, Arizona 85016 Tel: +1 602 954 9000 | Fax: +1 602 253 0528 | cushmanwakefield.com



©2022 Cushman & Wakefield. All rights reserved. The information contained in this communication is strictly confidential. This information has been obtained from sources believed to be reliable but has not been verified. No warranty or representation, express or implied, is made as to the condition of the property (or properties) referenced herein or as to the accuracy or complete