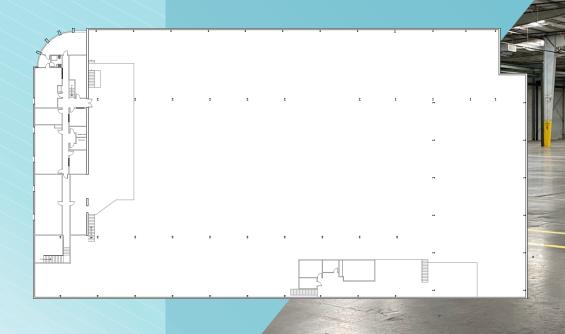

# **FLOOR PLAN**

Available 65,531 SF

Office 9,086 SF

Lot Size 5 Acres

Warehouse Clearance 24'

LED Lighting

Fully Conditioned Space

2,500 Amps

4 Grade Level
Doors