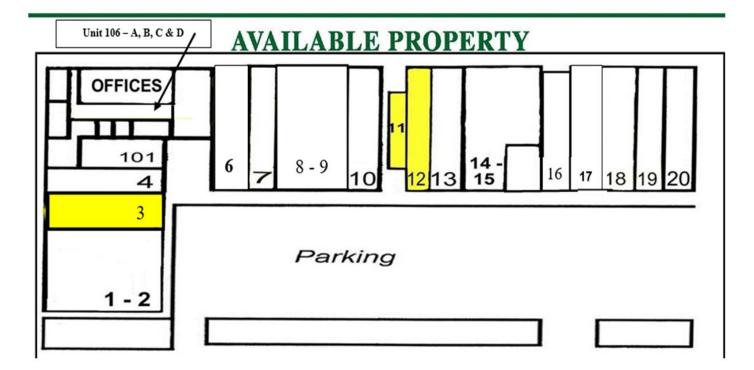

400 W. DUNDEE ROAD, BUFFALO GROVE, IL 60089 // RETAIL PROPERTY FOR LEASE

| UNIT            | TENANT                    | SF    |
|-----------------|---------------------------|-------|
| 1-2             | A & A Liquors             | 2,274 |
| 3               | Available                 | 1,126 |
| 4               | Dr. Kaplan, DDS           | 1,145 |
| 5               | Dr. Perper, DDS           | 1,148 |
| 6               | Attorney                  | 1,012 |
| 7               | Rocksolana Apparel        | 1,126 |
| 8 & 9           | Beauty Supply             | 2,270 |
| 10              | Software Plus             | 1,126 |
| 11-12           | Available                 | 1,542 |
| 13              | Carlson Chiropractic      | 1,170 |
| 14 - 15         | Alan Optical              | 2,153 |
| 16 -17          | Daniel's Caviar           | 2,166 |
| 18 & 19         | Star Dance Studio         | 2,285 |
| 20              | Hair Express              | 1,126 |
| Offices         | American Family Insurance | 1,050 |
| 106-A, B, C & D | EDU Class                 | 1,000 |
|                 | Zenon Company             |       |
|                 |                           |       |