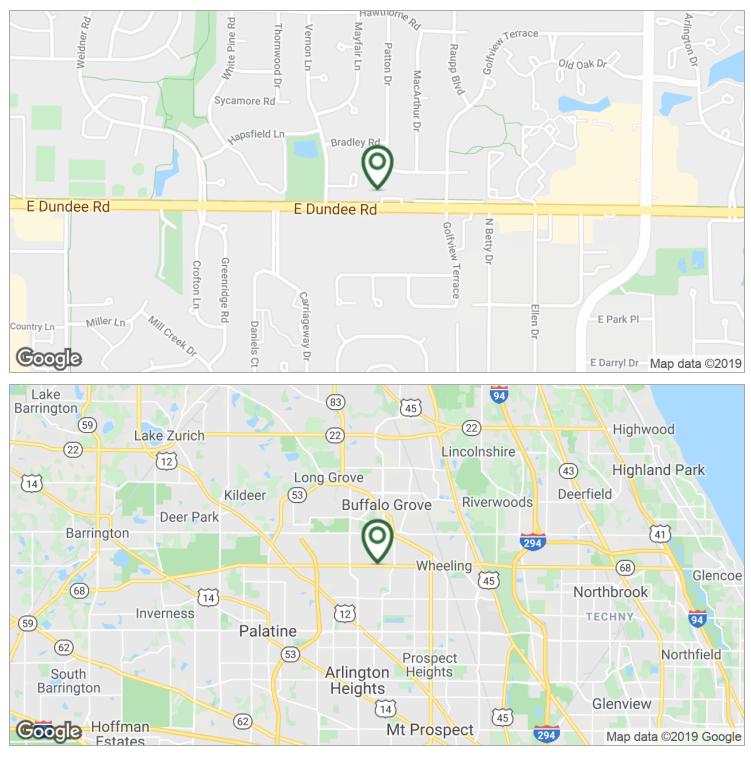

400 W. DUNDEE ROAD, BUFFALO GROVE, IL 60089 // RETAIL PROPERTY FOR LEASE

| OFFERING SUMMARY         |                    | PROPERTY OVERVIEW                                                                                                                                                                                                                                                                                                                                                   |                                |           |  |
|--------------------------|--------------------|---------------------------------------------------------------------------------------------------------------------------------------------------------------------------------------------------------------------------------------------------------------------------------------------------------------------------------------------------------------------|--------------------------------|-----------|--|
| Available SF:            | 1,026 - 1,542 SF   | This highly visible, well-maintained center offers a mixed use opportunity.<br>Offices, retail and medical, are all well represented providing consistent daily<br>traffic and excellent parking. Most tenants are long-term. Spaces have full<br>Dundee Road visibility and signage. Dundee Road is heavily traveled and the<br>property has full east/west access |                                |           |  |
| Lease Rate:              | \$14.00 SF/yr (MG) | AVAILABLE SPACES                                                                                                                                                                                                                                                                                                                                                    |                                |           |  |
|                          |                    | SPACE                                                                                                                                                                                                                                                                                                                                                               | LEASE RATE                     | SIZE (SF) |  |
|                          |                    | Unit 11-12                                                                                                                                                                                                                                                                                                                                                          | \$14.00 SF/yr                  | 1,542 SF  |  |
| Lot Size:                | 0 Acres            | Unit 16                                                                                                                                                                                                                                                                                                                                                             | \$14.00 SF/yr                  | 1,026 SF  |  |
| Building Size:           | 24,000 SF          | Bradley<br>E Dundee Rd                                                                                                                                                                                                                                                                                                                                              | Rd<br>Chenault Rd<br>Dundee Rd |           |  |
| FOR MORE INFORMATION CON | TACT:              |                                                                                                                                                                                                                                                                                                                                                                     |                                |           |  |