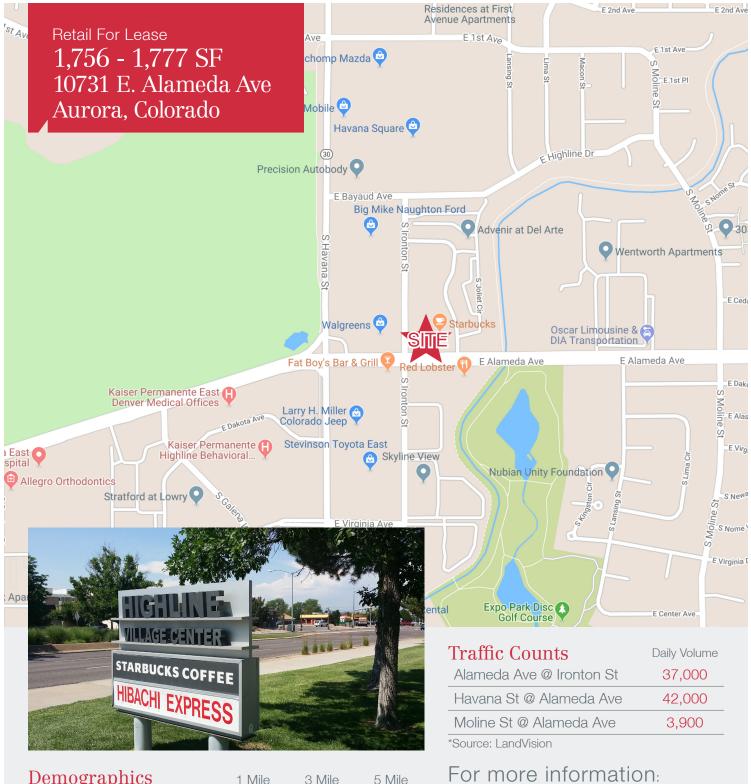

## 10731 E. Alameda Avenue | Aurora, Colorado 80012

## **Property Overview**

- Starbucks-anchored neighborhood retail center located at high volume, signalized intersection just east of Lowry
- Two (2) suites available for lease: 1,756 SF former hair salon & 1,777 SF dry cleaners with plant
- Highly visible location just one block east of Havana & Alameda offers exposure to over 37,000 vehicles per day
- Strong demographics and population growth in the area
- Easy, quick access to major arterials such as I-225, I-70, 6th Avenue, and Parker Road
- Ranked Very Walkable (Walk Score 74) and Very Bikeable (Bike Score 83)

#### Sandy Feld

303 565 3024 sfeld@shamesmakovsky.com

1400 Glenarm Place, Suite 100 Denver, CO 80202 303 534 5005

naishamesmakovsky.com

| Demographics             | 1 Mile   | 3 Mile   | 5 Mile   |
|--------------------------|----------|----------|----------|
| Population               | 24,532   | 207,887  | 468,724  |
| Households               | 10,043   | 87,129   | 201,883  |
| Average Household Income | \$56,640 | \$69,809 | \$85,850 |
| Daytime Employees        | 4,874    | 66,230   | 192,290  |
| +0                       |          |          |          |

\*Source: LandVision