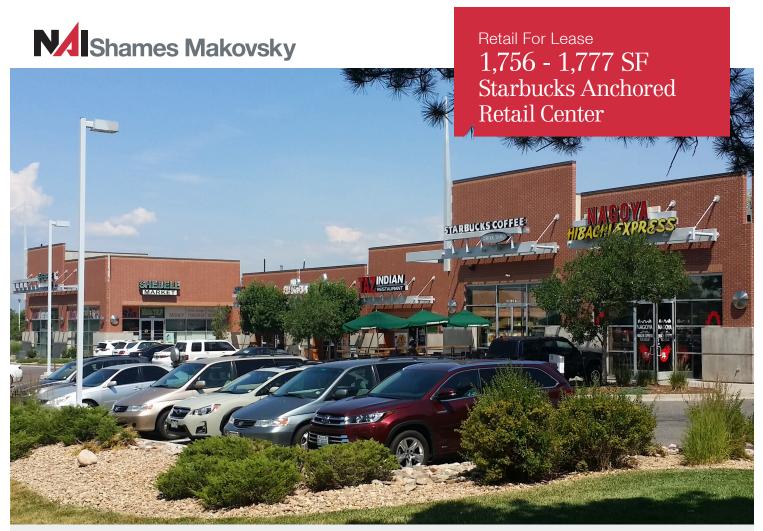

# Highline Village Center

## **Property Overview**

- Starbucks-anchored neighborhood retail center located at high volume, signalized intersection just east of Lowry
- Two (2) suites available for lease: 1,756 SF former hair salon & 1,777 SF dry cleaners with plant
- Highly visible location just one block east of Havana & Alameda offers exposure to over 37,000 vehicles per day
- Strong demographics and population growth in the area
- Easy, quick access to major arterials such as I-225, I-70, 6th Avenue, and Parker Road
- Ranked Very Walkable (Walk Score 74) and Very Bikeable (Bike Score 83)