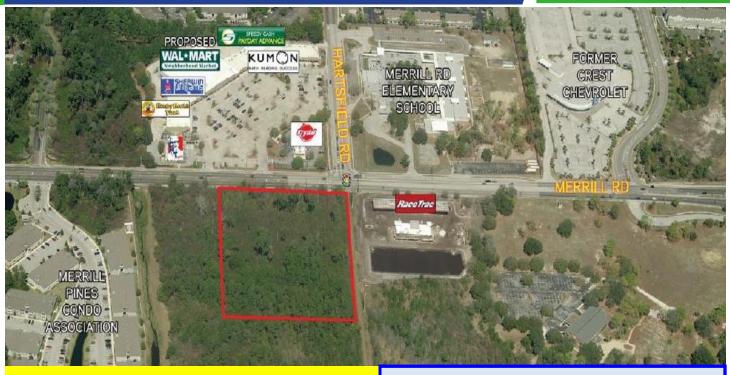

## Click here to View Video

- 4 acres located on Merrill Road.
- This property is delineated. With RGP Permit.
  The permit is transferrable to buyer.
- Located West of I-295 Beltway and Southside Interchange;
- South of the Neighborhood Walmart Merrill Station Shopping Center and West of Race Track Gas station and Hartsfield.
- This property is located in a High Traffic area (approximately 40,000 a day) this area includes retail and residential uses.

Price: \$1,250,00.00

• Acres: 4.0

Zoning: CO/Commercial Office

• RE ID#: 120458-0000

Population Est 2017

1 Mile 3 Mile 5 Mile

11,329 69,894 158,295

David Enicks / 904-465-1274 / denicks@cbcbenchmark.com