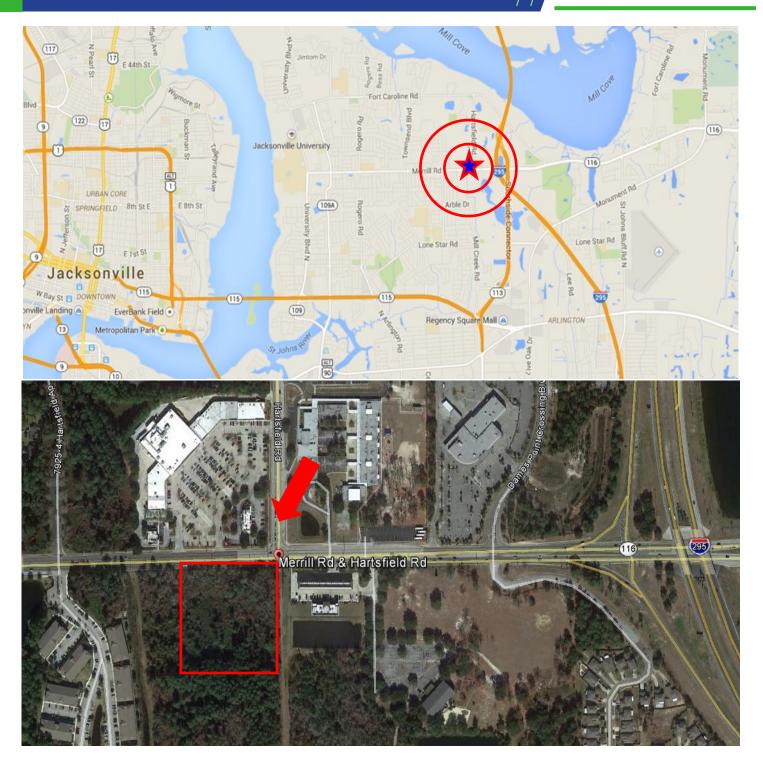

## Click here to View Video

- 4 acres located on Merrill Road.
- This property is delineated. With RGP Permit.
  The permit is transferrable to buyer.
- Located West of I-295 Beltway and Southside Interchange;
- South of the Neighborhood Walmart Merrill Station Shopping Center and West of Race Track Gas station and Hartsfield.
- This property is located in a High Traffic area (approximately 40,000 a day) this area includes retail and residential uses.

Price: \$1,250,00.00

• Acres: 4.0

Zoning: CO/Commercial Office

• RE ID#: 120458-0000

Population Est 2017

1 Mile 3 Mile 5 Mile

11,329 69,894 158,295

David Enicks / 904-465-1274 / denicks@cbcbenchmark.com