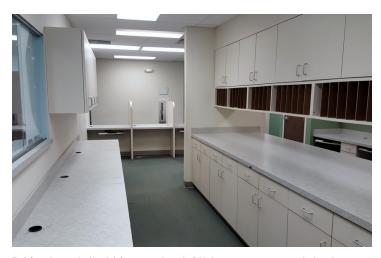

#### **PROPERTY HIGHLIGHTS**

- · Ready to go medical space
- · 4,709 SF includes, 10 exam rooms, dexa/procedure room, 6 doctors/administrator offices, 8 nurses stations, 3 billing stations, records room, lab and 30 person waiting room
- · Great location just two miles from Central Ave. exit on I-475
- · Owner will do what it takes to make you or your client a tenant!