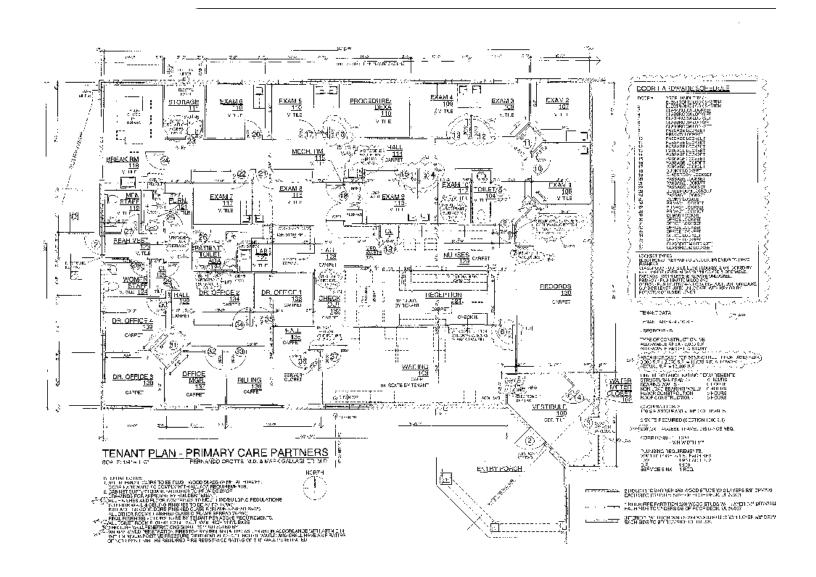

#### **PROPERTY HIGHLIGHTS**

- · Ready to go medical space
- · 4,709 SF includes, 10 exam rooms, dexa/procedure room, 6 doctors/administrator offices, 8 nurses stations, 3 billing stations, records room, lab and 30 person waiting room
- · Great location just two miles from Central Ave. exit on I-475
- · Owner will do what it takes to make you or your client a tenant!