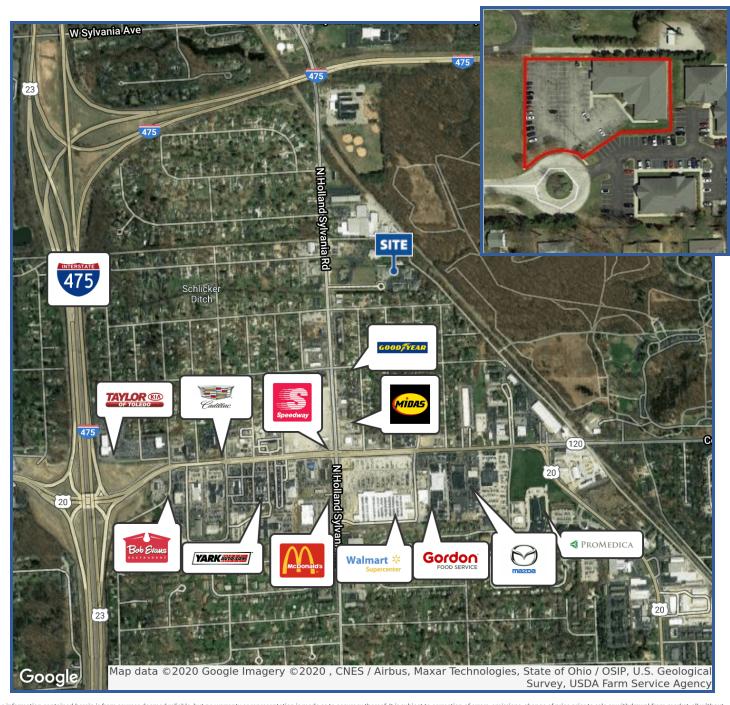

#### **PROPERTY HIGHLIGHTS**

- · Ready to go medical space
- · 4,709 SF includes, 10 exam rooms, dexa/procedure room, 6 doctors/administrator offices, 8 nurses stations, 3 billing stations, records room, lab and 30 person waiting room
- · Great location just two miles from Central Ave. exit on I-475
- · Owner will do what it takes to make you or your client a tenant!