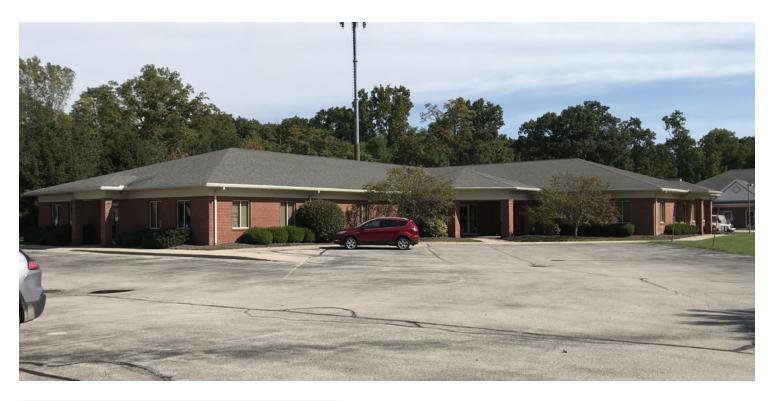

#### **OFFERING SUMMARY**

Lease Rate: \$14.95 SF/yr (NNN)

Available SF: 4,709 SF

**Building Size:** 11,340 SF

Lot Size: 1.1 Acres

Year Built: 2003

Zoning: 20-C4

County: Lucas

#### **PROPERTY HIGHLIGHTS**

- · Ready to go medical space
- · 4,709 SF includes, 10 exam rooms, dexa/procedure room, 6 doctors/administrator offices, 8 nurses stations, 3 billing stations, records room, lab and 30 person waiting room
- · Great location just two miles from Central Ave. exit on I-475
- · Owner will do what it takes to make you or your client a tenant!