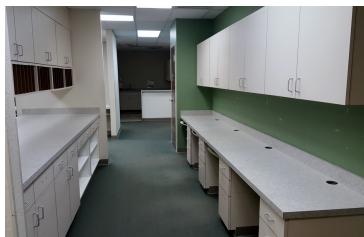

#### **PROPERTY HIGHLIGHTS**

- · Ready to go medical space
- · 4,709 SF includes, 10 exam rooms, dexa/procedure room, 6 doctors/administrator offices, 8 nurses stations, 3 billing stations, records room, lab and 30 person waiting room
- · Great location just two miles from Central Ave. exit on I-475
- · Owner will do what it takes to make you or your client a tenant!