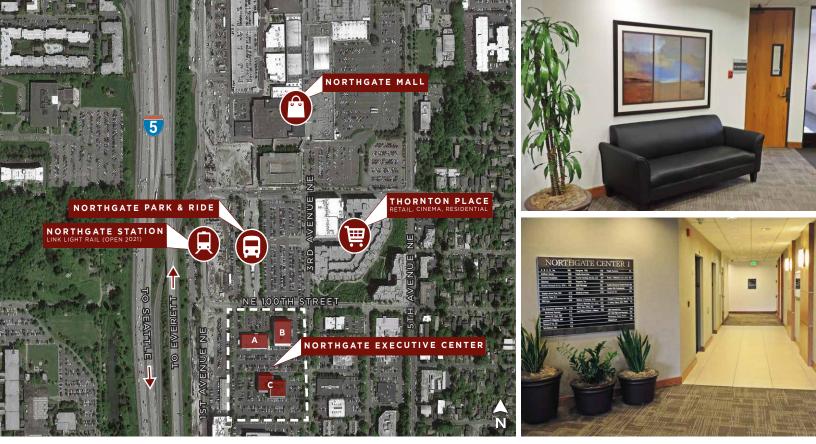

CLOSE PROXIMITY TO NORTHGATE TRANSIT CENTER PARK & RIDE. ADJACENT TO FUTURE LIGHT RAIL STATION

AMPLE FREE SURFACE PARKING

WALKING DISTANCE TO NORTHGATE REGIONAL MALL, EXCELLENT ACCESS TO RETAIL AMENITIES

PROMINENT VISIBILITY TO I-5

| BUILDING | SUITE | SIZE (± SF) | AVAILABILITY  | SPACE PLAN LINK |
|----------|-------|-------------|---------------|-----------------|
| А        | 200   | 7,750       | AVAILABLE NOW |                 |
| В        | 125   | 2,194       | AVAILABLE NOW |                 |
| В        | 305   | 1,635       | AVAILABLE NOW |                 |
| В        | 404   | 966         | AVAILABLE NOW |                 |
| В        | 510   | 4,792       | AVAILABLE NOW |                 |
| С        | 200   | 2,064       | AVAILABLE NOW |                 |
| С        | 205   | 3,127       | AVAILABLE NOW |                 |
| С        | 215   | 1,890       | AVAILABLE NOW |                 |
| С        | 302   | 2,266       | AVAILABLE NOW |                 |
| С        | 401   | 12,691      | 10/1/2021     |                 |
| С        | 600   | 1,801       | AVAILABLE NOW |                 |