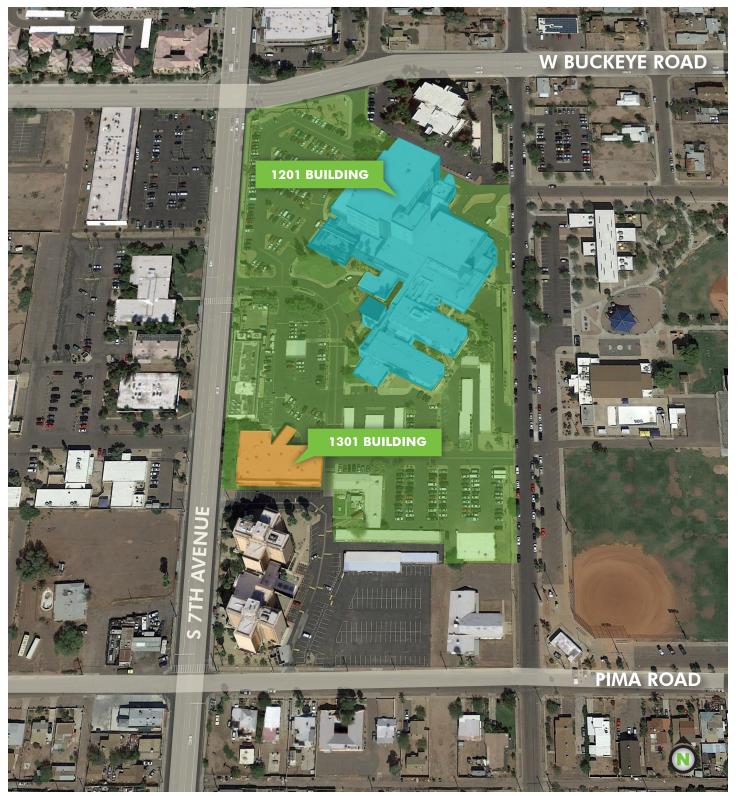

### 1201 & 1301 S 7TH AVENUE PHOENIX, AZ 85007

SITE AERIAL

NOT TO SCALE

#### **1201 BUILDING**

- + Urgent Care/Walk In Clinic: ±16,676 SF (Available 1Q 2019)
- + Lab: ±5,568 SF

#### **1301 BUILDING**

+ No Vacancy