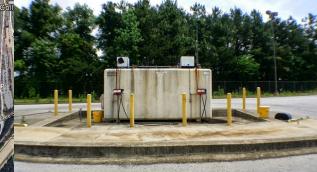

- Approximately 310,000 Sq Ft
- 18.5+% Cap potential
- 36 Month Term
- Fuel Station
- 8 Car Bay
- 3 Additional Wash Bays
- 5 Car Vacuum Station

This could serve as a great short or long term investment at the nations busiest airport. Atlanta serves north of 46 million passengers yearly and grows by nearly 1 Million every year.