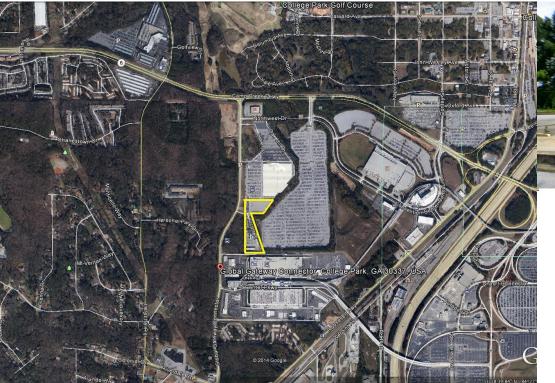

## 4100 Global Gateway Connector Pkwy Atlanta Airport

Former Thrifty Car Rental Airport location. 310,000 Square Feet of Prime Real Estate for car rental, airport parking, or overflow.

Great location in "rental car row". Can accomodate over 1000+ parking spaces.

## 4100 Global Gateway Connector Pkwy Atlanta Airport

Site is located less than a mile from the Airport. *Example of potential income as a parking lot at max capacity*: 1000 spaces + \$10/day charge = \$300,000 per month income