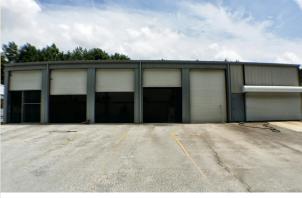

- Approximately 310,000 Sq Ft
- 18.5+% Cap potential
- 36 Month Term
- Fuel Station
- 8 Car Bay
- 3 Additional Wash Bays
- 5 Car Vacuum Station

This could serve as a great short or long term investment at the nations busiest airport. Atlanta serves north of 46 million passengers yearly and grows by nearly 1 Million every year.