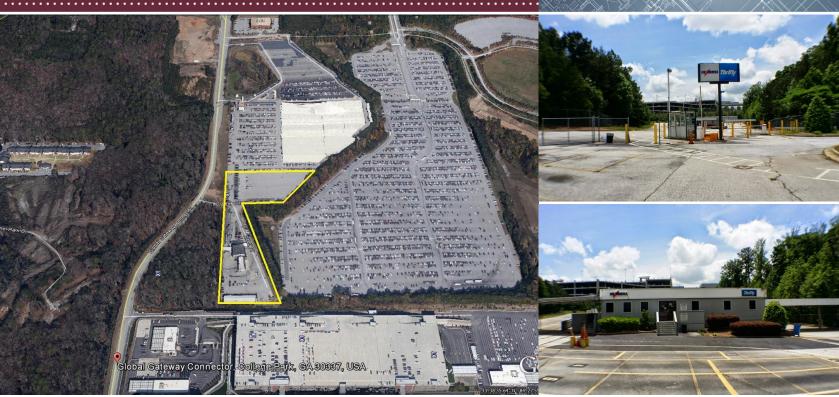

## 4100 Global Gateway Connector Pkwy Atlanta Airport

Former Thrifty Car Rental Airport location. 310,000 Square Feet of Prime Real Estate for car rental, airport parking, or overflow.

Great location in "rental car row". Can accomodate over 1000+ parking spaces.

- Approximately 310,000 Sq Ft
- 18.5+% Cap potential
- 36 Month Term
- Fuel Station
- 8 Car Bay
- 3 Additional Wash Bays
- 5 Car Vacuum Station

This could serve as a great short or long term investment at the nations busiest airport. Atlanta serves north of 46 million passengers yearly and grows by nearly 1 Million every year.

## 4100 Global Gateway Connector Pkwy Atlanta Airport

Site is located less than a mile from the Airport. *Example of potential income as a parking lot at max capacity*: 1000 spaces + \$10/day charge = \$300,000 per month income