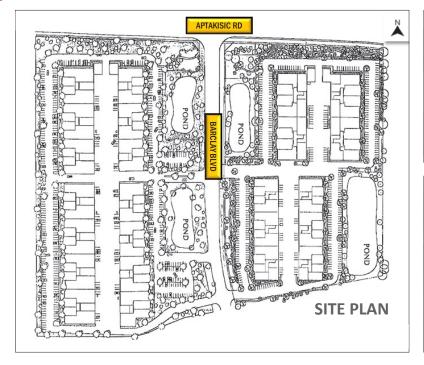

# BUFFALO GROVE COMMERCE CENTER

Warehouse / Flex Space - Premier Facility

| ADDRESS           | SIZE (SF) | OFFI |
|-------------------|-----------|------|
| 1537–1539 BARCLAY | 6,450     | 25-  |
| 1560 BARCLAY      | 5,960     | 25   |

# BUFFALO GROVE COMMERCE CENTER

Warehouse / Flex Space - Premier Facility

### **HIGHLIGHTS & FEATURES**

- On-Site Management
- 8 building complex
- Truck level loading (docks designed for delivery trucks)

All information furnished regarding property for sale, rental or financing is from sources deemed reliable, but no warranty or representation is made to the accuracy thereof and same is submitted to errors, omissions, change of price, rental or other conditions prior to sale, lease or financing or withdrawal without notice. No liability of any kind is to be imposed on the broker herein.