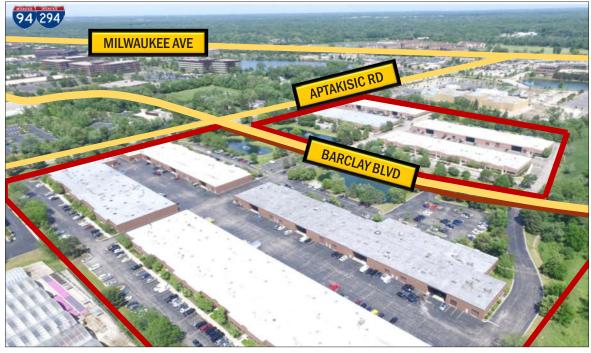

### **HIGHLIGHTS & FEATURES**

- On-Site Management
- 8 building complex
- Truck level loading (docks designed for delivery trucks)

All information furnished regarding property for sale, rental or financing is from sources deemed reliable, but no warranty or representation is made to the accuracy thereof and same is submitted to errors, omissions, change of price, rental or other conditions prior to sale, lease or financing or withdrawal without notice. No liability of any kind is to be imposed on the broker herein.

### **HIGHLIGHTS & FEATURES**

- Located in prestigious Arbor Creek Business Center
- Close proximity to I-294 and easy access to O'Hare

All information furnished regarding property for sale, rental or financing is from sources deemed reliable, but no warranty or representation is made to the accuracy thereof and same is submitted to errors, omissions, change of price, rental or other conditions prior to sale, lease or financing or withdrawal without notice. No liability of any kind is to be imposed on the broker herein.