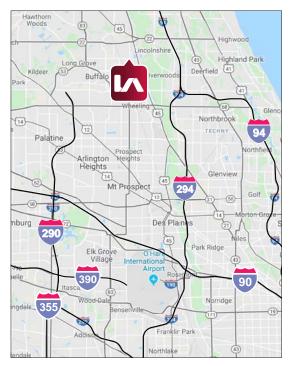

### **HIGHLIGHTS & FEATURES**

- Located in prestigious Arbor Creek Business Center
- Close proximity to I-294 and easy access to O'Hare

All information furnished regarding property for sale, rental or financing is from sources deemed reliable, but no warranty or representation is made to the accuracy thereof and same is submitted to errors, omissions, change of price, rental or other conditions prior to sale, lease or financing or withdrawal without notice. No liability of any kind is to be imposed on the broker herein.