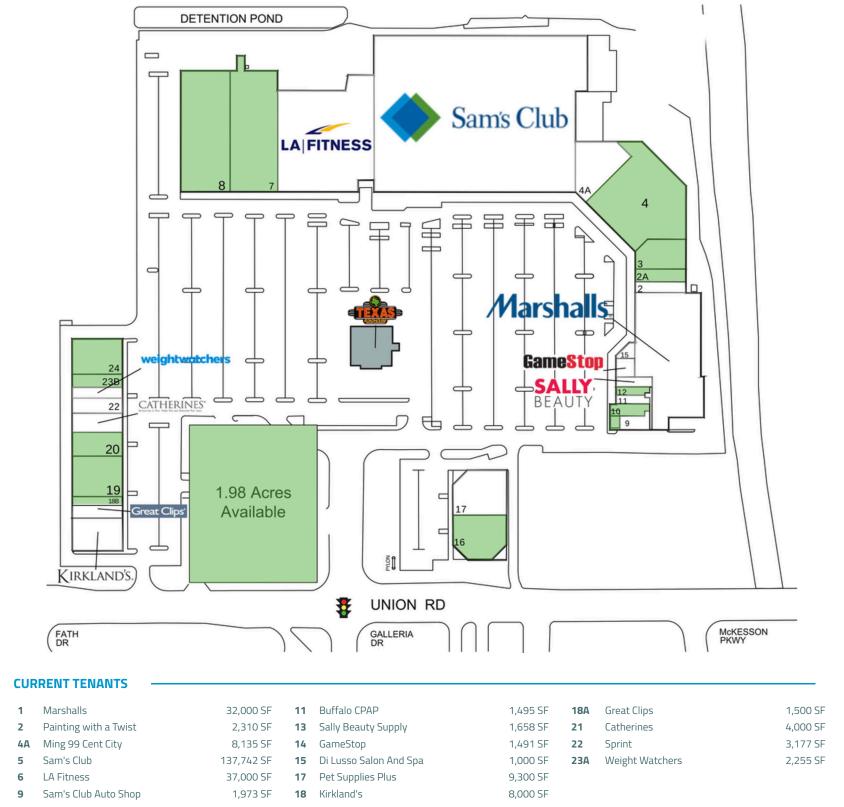

## Union Consumer Sq

3733-3735 Union Rd Cheektowaga, NY14225

GLA:380,620

Contact: Brooke Stevens

P. 914.304.5671 C. 419.560.2304 F. 914.631.6533

E. bstevens@dlcmgmt.com

This site plan indicates the general layout of the shopping center and is not a warranty, representation, or agreement on the part of the landlord that the shopping center will be exactly as depicted herein.

#### **AVAILABLE SPACES**

2A 2,798 SF
3 5,500 SF
4 29,505 SF
7 29,188 SF
8 25,616 SF
10 2,470 SF
12 1,500 SF
16 9,980 SF
18B 1,782 SF
19 8,500 SF
20 5,000 SF
23B 2,773 SF
24 7,500 SF

#### **MAJOR TENANTS**