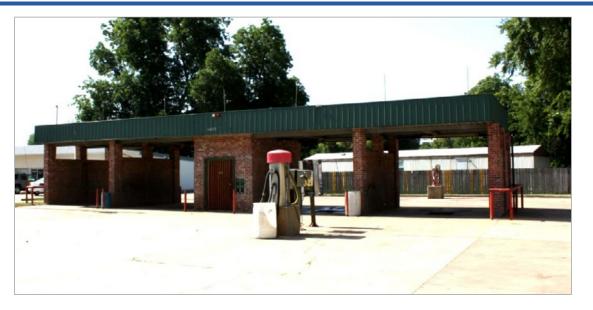

## Income Producing 4-Bay Self-Serve Car Wash

2324 Barksdale Blvd., Bossier City, LA 71112

#### **Property Highlights**

- Income producing
- 4-bay self-serve car wash with 3 vacuum stations
- ±0.33 Acres
- Zoned B-3 (General Business District)
- 11% Cap Rate
- Financials available upon request
- 3 additional properties available (see agent for details on entire portfolio)