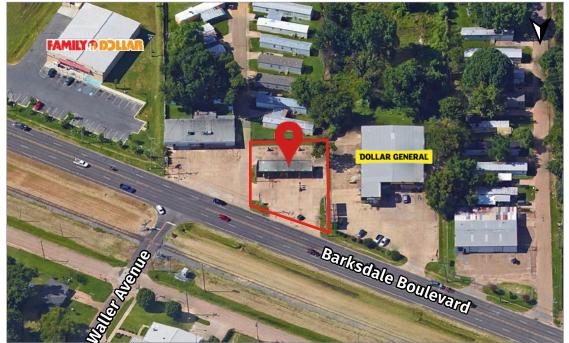

#### **Location Highlights**

- Located in the heart of Bossier City, LA
- 0.5 miles north of Airline Dr.
- 1 mile south of the I-20 and Benton Rd. Interchange
- 1 mile north of Barksdale Air Force Base (BAFB)
- Easy access to Shreveport via Shreveport-Barksdale Bridge just 1 mile to the south
- Approximately 4 miles north of the CenturyLink Center and Jimmie Davis Bridge
- Located in a densely populated, high-traffic, urban area of Bossier City, with a traffic count of almost 40,000 vehicles per day at the barksdale blvd./airline dr. intersection