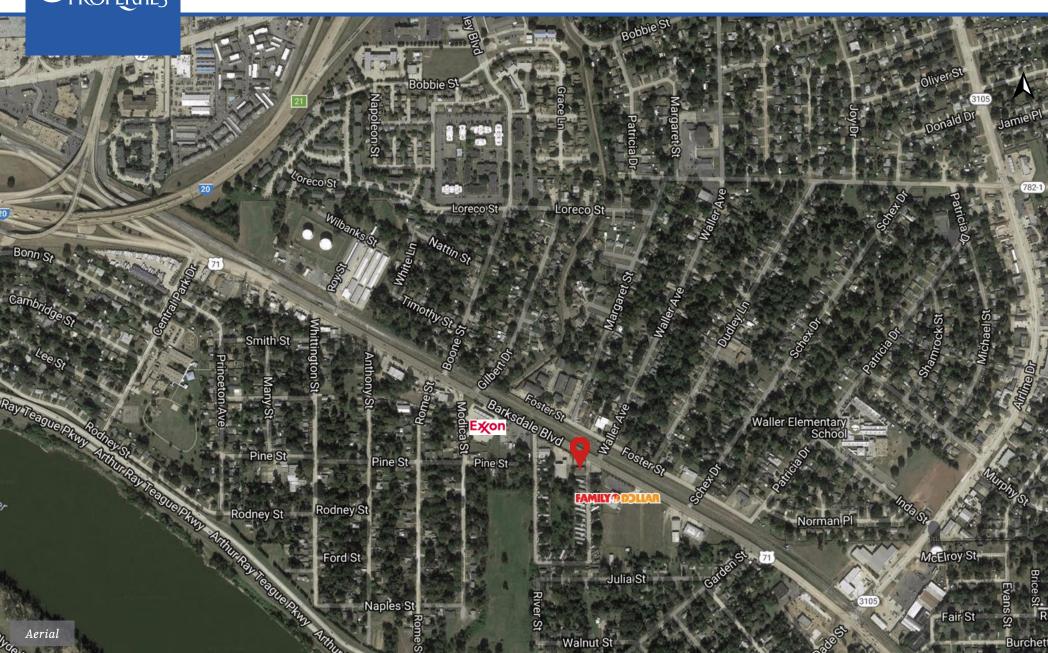

## Income Producing 4-Bay Self-Serve Car Wash

2324 Barksdale Blvd., Bossier City, LA 71112

#### **Location Highlights**

- Located in the heart of Bossier City, LA
- 0.5 miles north of Airline Dr.
- 1 mile south of the I-20 and Benton Rd. Interchange
- 1 mile north of Barksdale Air Force Base (BAFB)
- Easy access to Shreveport via Shreveport-Barksdale Bridge just 1 mile to the south
- Approximately 4 miles north of the CenturyLink Center and Jimmie Davis Bridge
- Located in a densely populated, high-traffic, urban area of Bossier City, with a traffic count of almost 40,000 vehicles per day at the barksdale blvd./airline dr. intersection