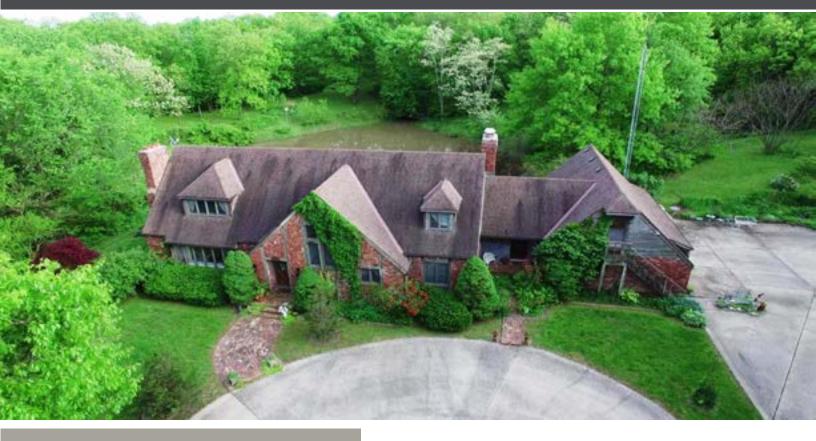

## 236 NW HWY M

CLINTON, MO 64735





### HIGHLIGHTS

- Rare husiness opportunity on 22+ AC
- Multiple buildings on property: 3,000 SF Business building, 3,000 SF Storage building with 3 Overhead 12 Ft warehouse doors, 3,000 SF M/L Pole Barn, plus 5.000 SF Lodge
- Concrete drive connects all buildings
- Potential uses: Retreat Center, Bed and Breakfast, Resort, Retail with Restaurant, and more
- Close to Truman Lake's Long Shoal Creek and Bucksaw Marinas
- YouTube Video Tour: <a href="https://youtu.be/VtTyKe4iWN8">https://youtu.be/VtTyKe4iWN8</a>

**FOR SALE** 

\$699,000

### **DEMOGRAPHICS**

|                           | 1 Mile   | 3 Mile   | 5 Mile   |
|---------------------------|----------|----------|----------|
| 2018 POPULATION           | 55       | 379      | 823      |
| 2018 AVG HOUSEHOLD INCOME | \$32,000 | \$34