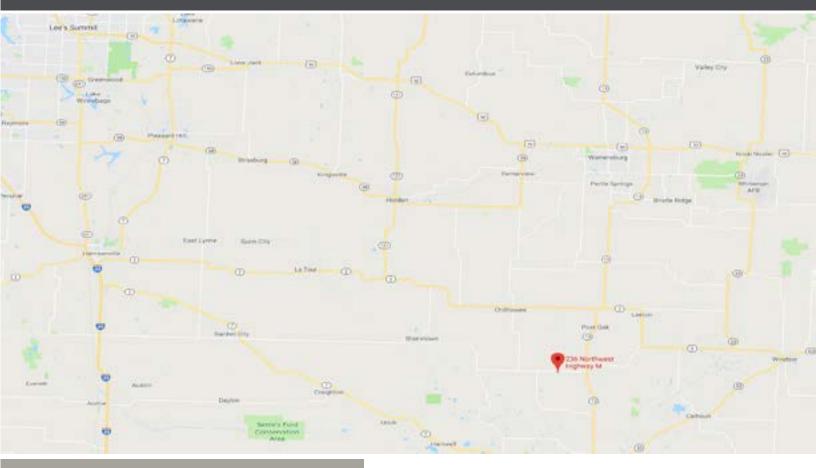

## DIRECTIONS

From Kansas City take 50 Hwy going East

Turn right onto SW State Route 58

Turn left on SW County Road

Turn left onto SW Route 2

Take sharp right onto 13 Hwy

Turn right onto NW Highway M - property on left

### **CONVENIENTLY LOCATED**

2.5 Miles from HWY 13

10 Miles from HWY 7

1-1/2 hours from Kansas City

1 hour and 45 min from Springfield, MO

20 Minutes from Bucksaw Resort & Marina