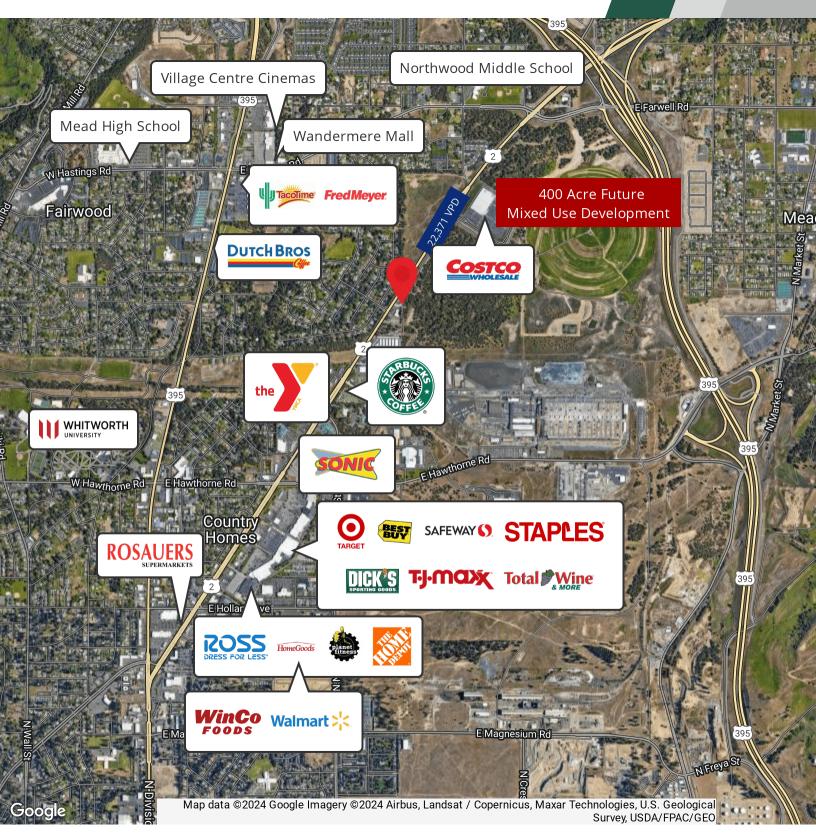

# // PROPERTY SUMMARY

This property is located just south of the New Costco on Hwy 2. There is convenient access to the N. Spokane Corridor along with close proximity to: Whitworth University, Northwood middle school, Farwell elementary, the YMCA & an abundant amount of retail.

# // 11402 N NEWPORT MAP

// PRESENTED BY: