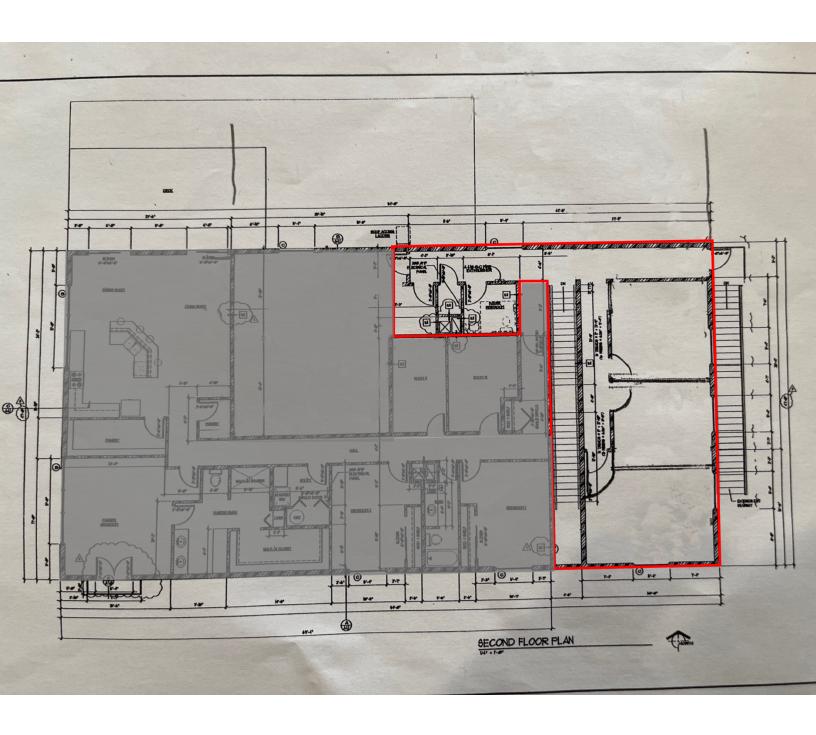

ROKER 509.990.8423 RYAN.OBERG@G-B.COM

### **CORY BARBIERI**

VICE PRESIDENT 509.344.4901 CBARBIERI@G-B.COM



### AVAILABLE SPACE

| Available SF:            | 500 SF-1,090 SF              |
|--------------------------|------------------------------|
| Single Offices For Lease | \$500/month - Modified Gross |

| DEMOGRAPHICS            | 1 MILE   | 3 MILES  | 5 MILES  |
|-------------------------|----------|----------|----------|
| Total Households        | 2,123    | 16,979   | 48,922   |
| <b>Total Population</b> | 4,837    | 39,855   | 118,508  |
| Average HH Income       | \$58,794 | \$56,670 | \$53,760 |



# // ADDITIONAL PHOTOS









// PRESENTED BY:

### **RYAN OBERG**

COMMERCIAL LEASING & SALES BROKER 509.990.8423
RYAN.OBERG@G-B.COM

### **CORY BARBIERI**



# // FLOOR PLAN



## // PRESENTED BY:

RYAN OBERG

COMMERCIAL LEASING & SALES BROKER 509.990.8423
RYAN.OBERG@G-B.COM

**CORY BARBIERI** 



# // 11402 N NEWPORT MAP



// PRESENTED BY:

### RYAN OBERG

COMMERCIAL LEASING & SALES BROKER 509.990.8423
RYAN.OBERG@G-B.COM

### **CORY BARBIERI**