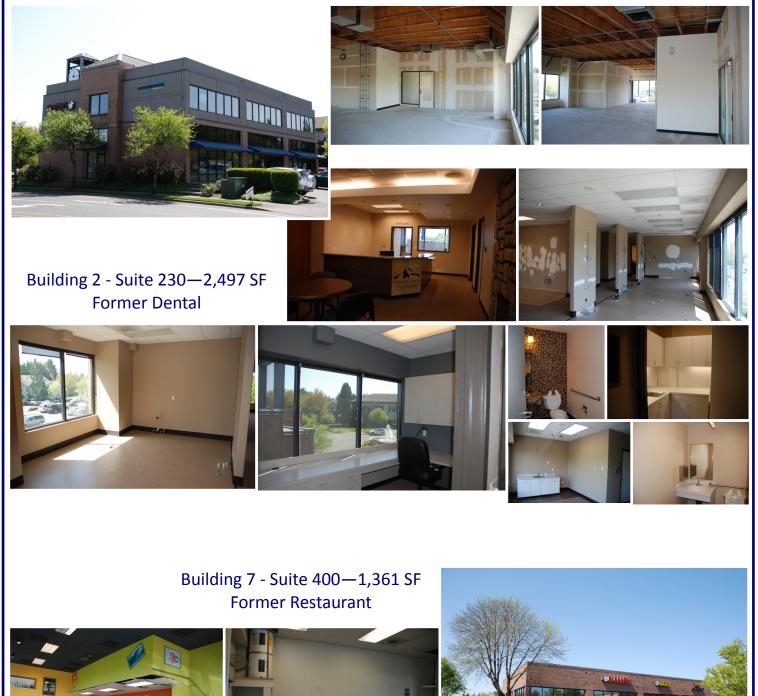

#### Available:

Building 2 Suite 200—1,782 SF Suite 230—2,497 SF (Former Dental) \$25.00 PSF/Year, NNN

Building 3 Suite 300-400—2,626 SF \$25.00 PSF/Year, NNN

Building 7 Suite 400—1,361 SF (Former Restaurant) \$27.00 PSF/Year, NNN