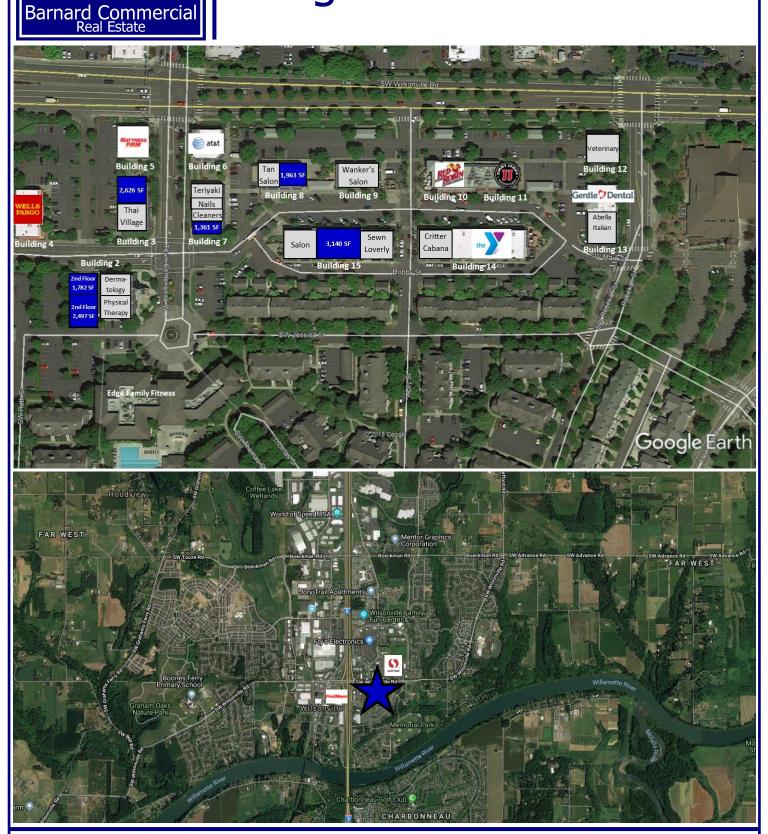

#### Available:

Building 2 Suite 200—1,782 SF Suite 230—2,497 SF (Former Dental) \$25.00 PSF/Year, NNN

Building 3 Suite 300-400—2,626 SF \$25.00 PSF/Year, NNN

Building 7 Suite 400—1,361 SF (Former Restaurant) \$27.00 PSF/Year, NNN

Building 8 Suite 100-200—1,963 SF \$27.00 PSF/Year, NNN

Building 15 Suite 200—3,140 SF \$18.00 PSF/Year, NNN

503.675.0900| Craig Barnard or Ashley Rhea Email: craig@barnardcommercial.com Ashley@barnardcommercial.com www.barnardcommercial.com | Mail: 6650 SW Redwood Lane Suite 330, Portland OR 97224