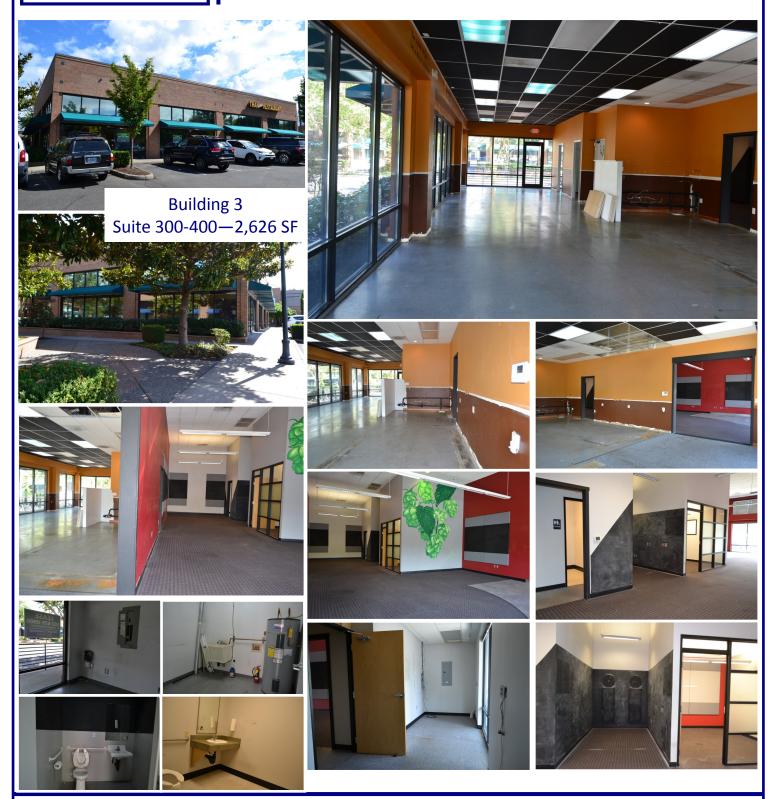

#### Available:

Building 2 Suite 200—1,782 SF Suite 230—2,497 SF (Former Dental) \$25.00 PSF/Year, NNN

Building 3 Suite 300-400—2,626 SF \$25.00 PSF/Year, NNN

Building 7 Suite 400—1,361 SF (Former Restaurant) \$27.00 PSF/Year, NNN