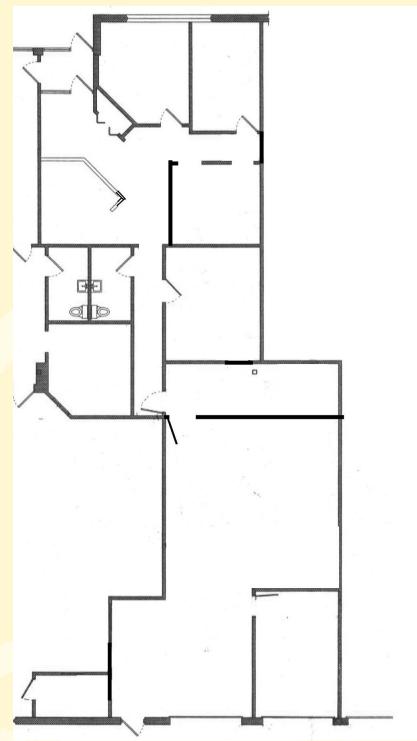

## **FOR LEASE**

CHANHASSEN PARK PLACE 7801 Park Drive, Suite G Chanhassen, MN 55317

Option 1: 2,755 sf (1,370/1,385 sf office/warehouse).

Option 2: 2,517 sf (1,370/1,147 sf office/warehouse).

Base Rent: \$9.50/\$4.75 psf office/warehouse.

Estimated Tax & CAM: \$3.20 psf.

- Hard to find small bay office/warehouse space.
- Excellent Hwy 5 visibility offering prominent bldg signage opportunities.
- Air conditioning available in warehouse.
- 13.5' clear height.
- (2)-10' x 10' drive in doors.
- 200 amps electrical service.
- Approximately 30,000 daily vehicle traffic on Hwy 5 (2017, MNDOT).
- Located (6) miles from I-494 via Hwy 5, (8) miles via the new Hwy 212.
- Located only (2) miles from the new Hwy 212 accessible at Powers Blvd.
- Located next to downtown Chanhassen w/many convenient amenities.