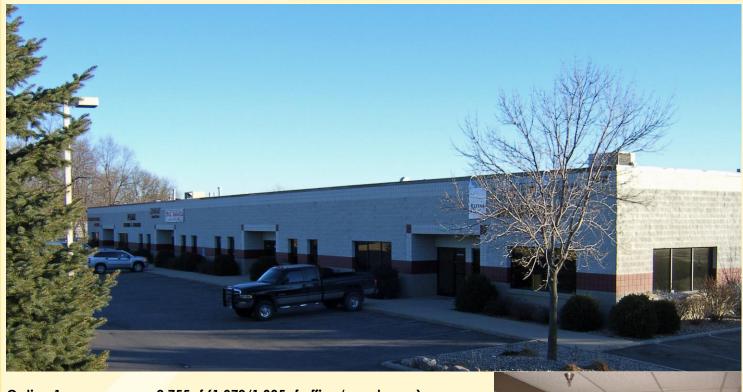

## **FOR LEASE**

CHANHASSEN PARK PLACE 7801 Park Drive, Suite G Chanhassen, MN 55317

Option 1: 2,755 sf (1,370/1,385 sf office/warehouse).

Option 2: 2,517 sf (1,370/1,147 sf office/warehouse).

Base Rent: \$9.50/\$4.75 psf office/warehouse.

Estimated Tax & CAM: \$3.20 psf.

- Hard to find small bay office/warehouse space.
- Excellent Hwy 5 visibility offering prominent bldg signage opportunities.
- Air conditioning available in warehouse.
- 13.5' clear height.
- (2)-10' x 10' drive in doors.
- 200 amps electrical service.
- Approximately 30,000 daily vehicle traffic on Hwy 5 (2017, MNDOT).
- Located (6) miles from I-494 via Hwy 5, (8) miles via the new Hwy 212.
- Located only (2) miles from the new Hwy 212 accessible at Powers Blvd.
- Located next to downtown Chanhassen w/many convenient amenities.