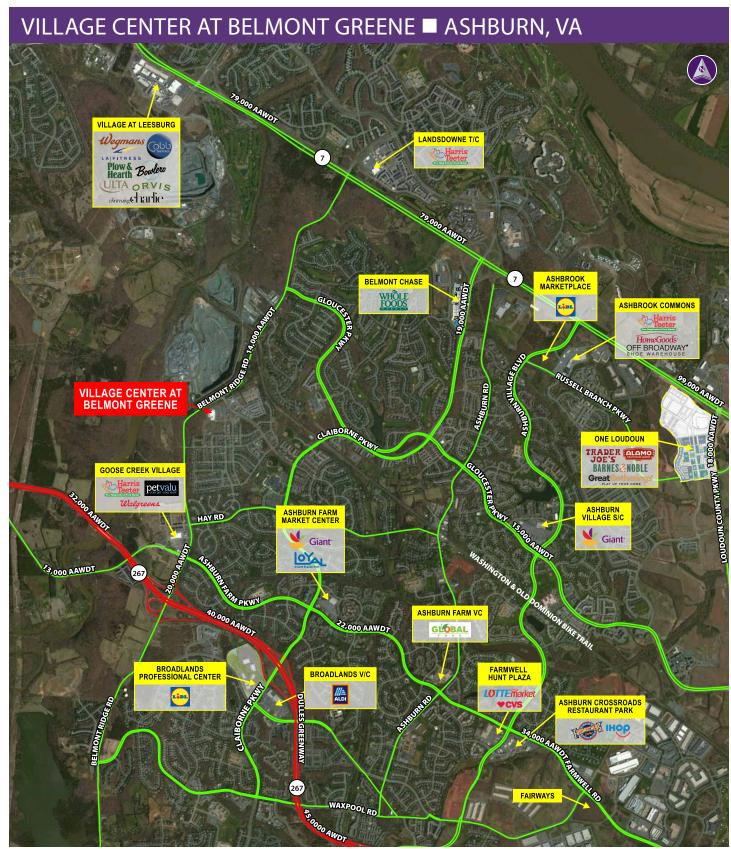

## **Property Highlights**

- Serves the upscale neighborhood of Belmont Greene
- Located on recently-widened Belmont Ridge Road
- Easy accessibility and enhanced visibility from the neighborhoods