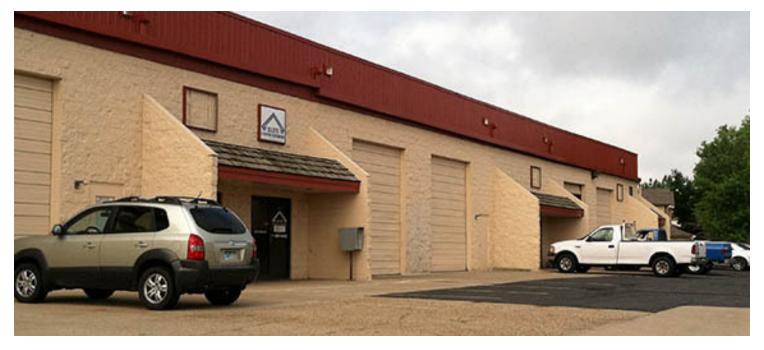

## 11450 CHEROKEE ST

Northglenn, CO 80234

### **PROPERTY HIGHLIGHTS**

- Industrial Building along I-25 near 120th
- Traffic count on I-25 250,000 vehicles per day
- Available immediately at an aggressive rate
- Perfect for tenants looking for a North Denver Location
- Unit has a 14' high drive in door
- Configurations vary per unit