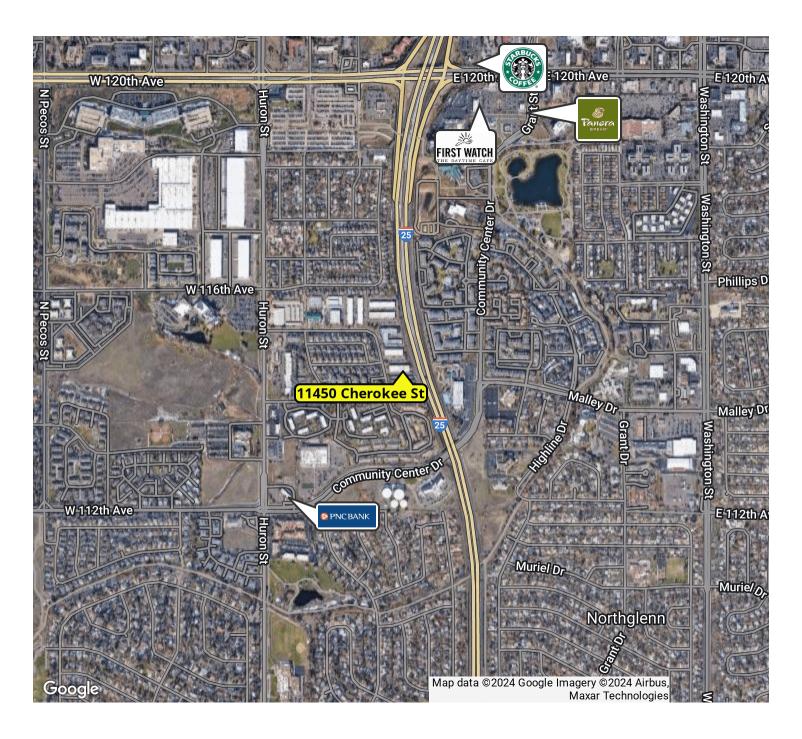

## 11450 CHEROKEE ST

Northglenn, CO 80234

### **PROPERTY HIGHLIGHTS**

- Industrial Building along I-25 near 120th
- Traffic count on I-25 250,000 vehicles per day
- Available immediately at an aggressive rate
- Perfect for tenants looking for a North Denver Location
- Unit has a 14' high drive in door
- Configurations vary per unit