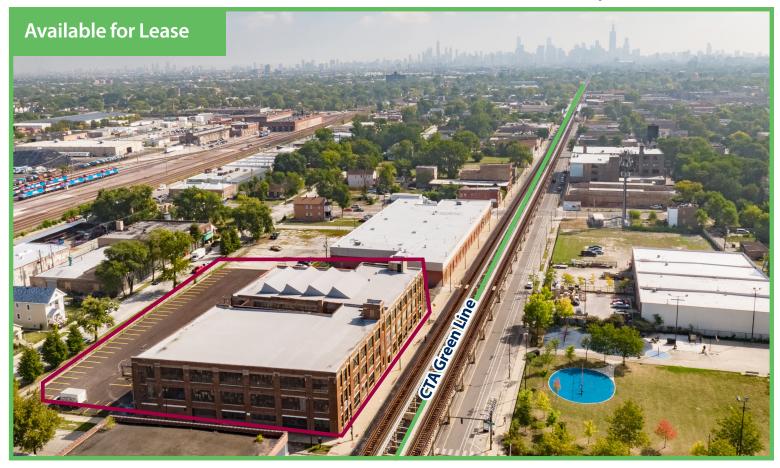

# The Sloan Valve Work Shop Lofts

4348 W. Lake Street | Chicago, Illinois 60624

### **Highlights**

- Three-story, solid brick flex building
- Newly renovated interior
- 0.5 miles from both Cicero and Pulaski CTA Green Line Stations
- 1.5 miles from Cicero Blue Line Station
- 1.5 miles from I-290 Expressway

#### **Details**

Total Building: ±78,000 SF (divisible)

■ Total Land: ± 67,518 SF
■ Available: 1,353 - 52,000 SF

Parking: 100 + cars off-street, newly paved,

fenced & gated

• Ceiling Height: 12'-14'clear

Loading: 1 Dock