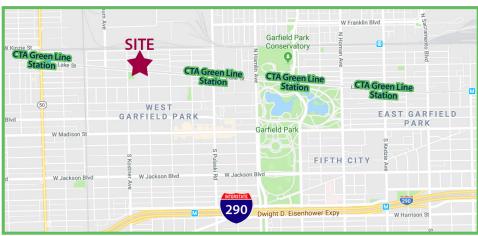

### **Highlights**

- Three-story, solid brick flex building
- Newly renovated interior
- 0.5 miles from both Cicero and Pulaski CTA Green Line Stations
- 1.5 miles from Cicero Blue Line Station
- 1.5 miles from I-290 Expressway

### Location & Additional Photos

4348 W. Lake Street

For More Information, Contact:

**Frank Melchert** 

Principal M: 312.208.1561

frank@cawleychicago.com

**Stevan Arandjelovic** 

Vice President M: 847.732.2957