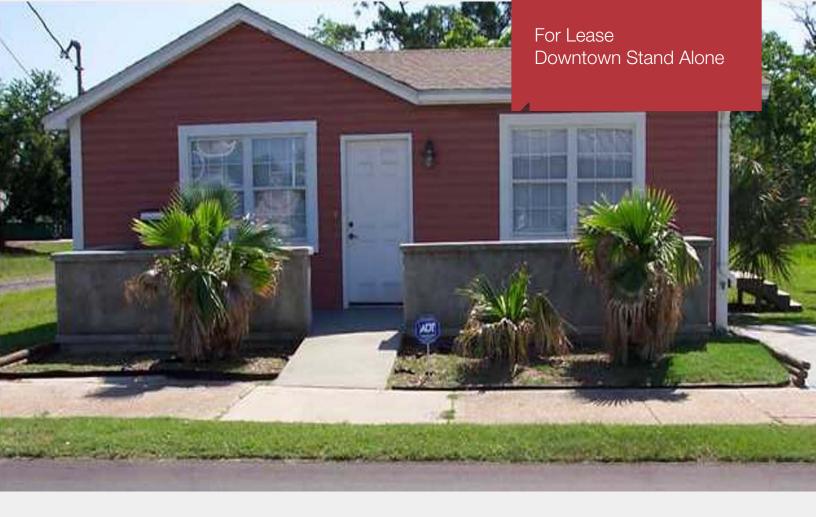

## **Property Features**

- Charming stand alone building
- 3 private rooms, break area & utility area
- former coffee shop
- \$1,205 per mo., plus S/T
- 1,113 SF Bldg. +/-
- \$13.00 PPSF
- Term- 2 yr. minimum
- Zoned C2
- Lot size .13 AC +/-
- 67 FT Frontage
- 6 parking spaces
- Just blocks from Community Maritime Park
- Alarm system
- Heart of Downtown

## 18 S. DeVilliers Street

Pensacola, FL 32502