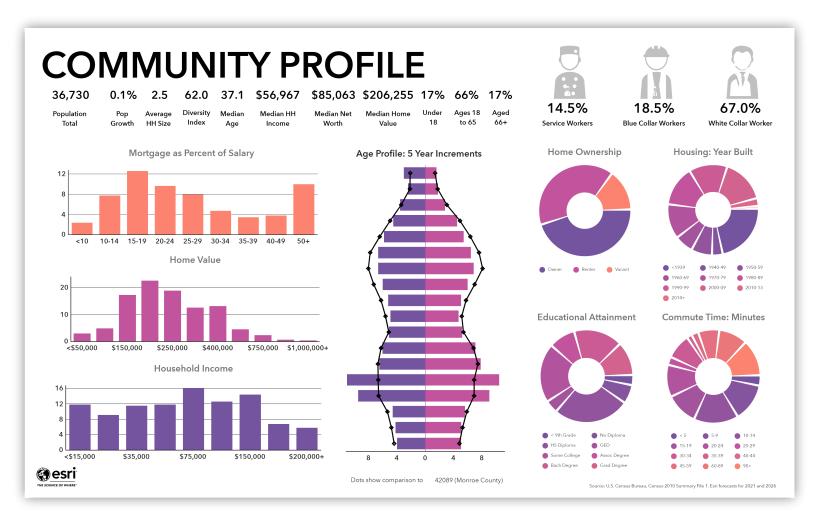

| 4/1/2024  |
| 203C            | 160       | \$300.00      | Gross      | 4/1/2024  |
| 201D/202B       | 200       | \$350.00      | Gross      | 4/1/2024  |
| 210             | 928       | \$1,500.00    | Gross      | Immediate |

## SHAWNEE SOUARE







# SHAWNEE SQUARE 106 Shawnee Square Drive, East Stroudsburg, PA 18301



## HAWNEE SQUARE 106 Shawnee Square Drive, East Stroudsburg, PA 18301 SHAWNEE











## SQUAR SHAWNEE

## SQUARE SHAWNEE











# SQUARE SHAWNEE

## LOCATION/STUDY AREA MAP (RING: 5 MILE RADIUS)



## **SHAWNEE SQUARE**



## INFOGRAPHIC: KEY FACTS (RING: 5 MILE RADIUS)



This infographic contains data provided by Esri, Esri and Data Axle. The vintage of the data is 2021, 2026.

© 2021 Esri



## INFOGRAPHIC: COMMUNITY PROFILE (RING: 5 MILE RADIUS)



## **AERIAL ANNOTATION MAP**



## SHAWNEE SQUARE

106 SHAWNEE SQUARE DRIVE, EAST STROUDSBURG, PA, 18301

## **Sean Fox**

570.213.9232

sfox@s7commercial.com

804 Sarah Street, 305 Stroudsburg, PA 18360 United States