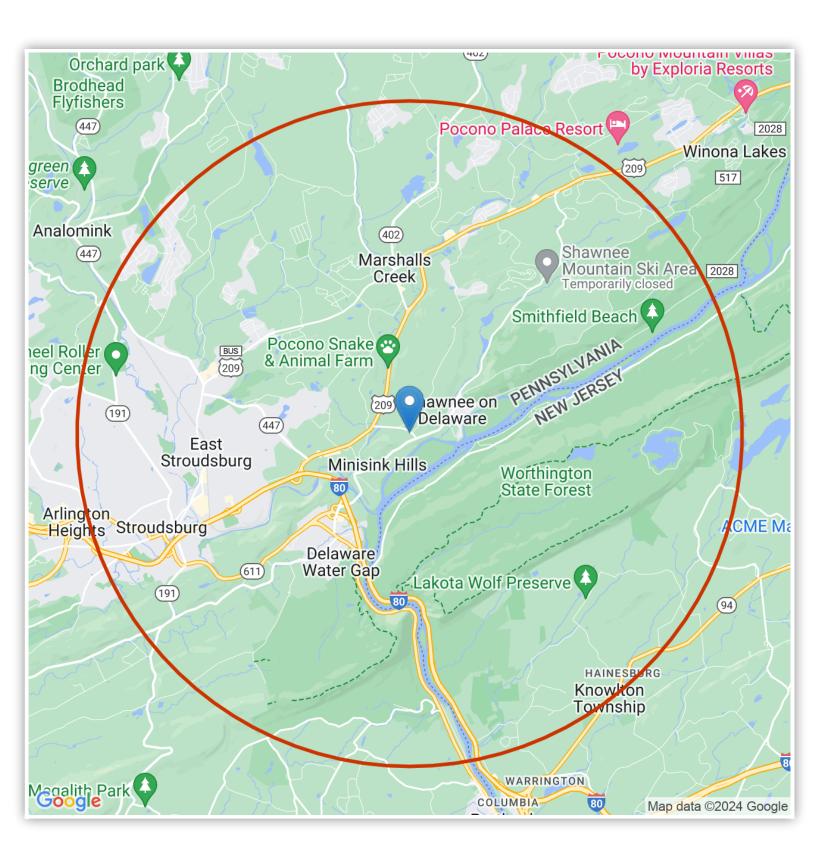

| Size (sf) | Price (month) | Lease Type | Available |
| 201A            | 160       | \$300.00      | Gross      | 4/1/2024  |
| 201B            | 160       | \$300.00      | Gross      | 4/1/2024  |
| 201C            | 160       | \$300.00      | Gross      | 4/1/2024  |
| 203C            | 160       | \$300.00      | Gross      | 4/1/2024  |
| 201D/202B       | 200       | \$350.00      | Gross      | 4/1/2024  |
| 210             | 928       | \$1,500.00    | Gross      | Immediate |

## SHAWNEE SOUARE







# SHAWNEE SQUARE 106 Shawnee Square Drive, East Stroudsburg, PA 18301



## HAWNEE SQUARE 106 Shawnee Square Drive, East Stroudsburg, PA 18301 SHAWNEE











## SQUAR SHAWNEE

## SQUARE SHAWNEE











# SQUARE SHAWNEE

## LOCATION/STUDY AREA MAP (RING: 5 MILE RADIUS)



## **SHAWNEE SQUARE**



## INFOGRAPHIC: KEY FACTS (RING: 5 MILE RADIUS)



This infographic contains data provided by Esri, Esri and Data Axle. The vintage of the data is 2021, 2026.

© 2021 Esri



## INFOGRAPHIC: COMMUNITY PROFILE (RING: 5 MILE RADIUS)



## **AERIAL ANNOTATION MAP**



## SHAWNEE SQUARE

106 SHAWNEE SQUARE DRIVE, EAST STROUDSBURG, PA, 18301

## **Sean Fox**

570.213.9232

sfox@s7commercial.com

804 Sarah Street, 305 Stroudsburg, PA 18360 United States