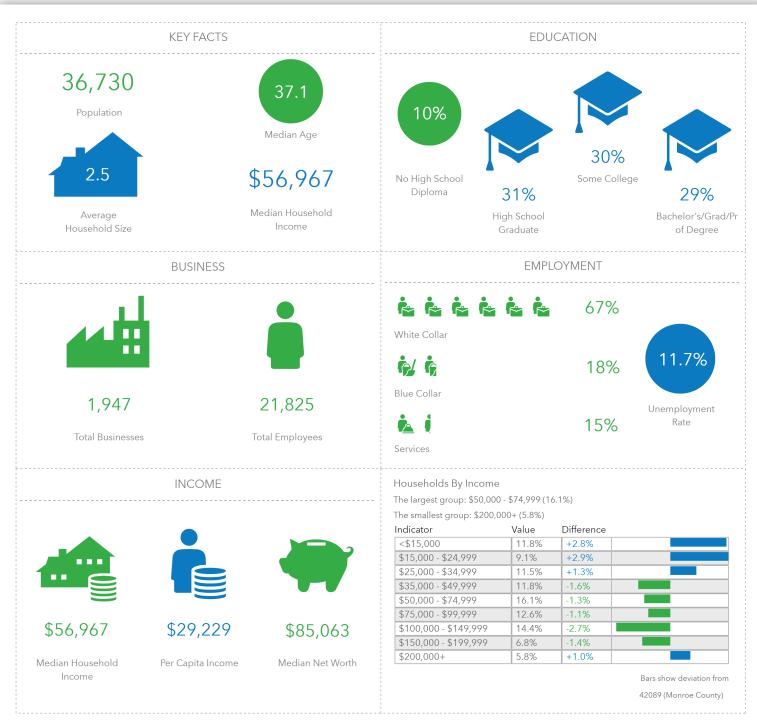

## INFOGRAPHIC: KEY FACTS (RING: 5 MILE RADIUS)

This infographic contains data provided by Esri, Esri and Data Axle. The vintage of the data is 2021, 2026.

© 2021 Esri