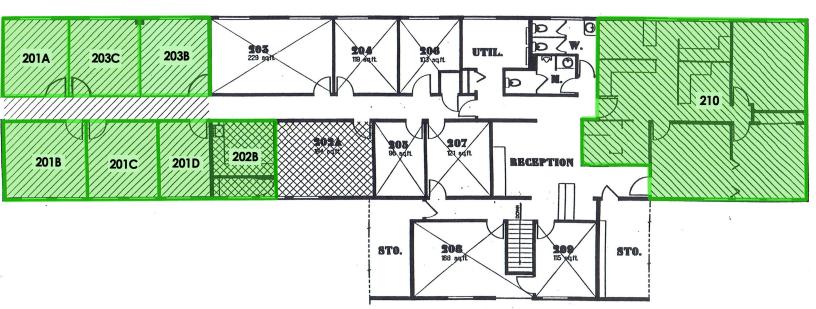

One of the available lease spaces at Shawnee Square is 928 square feet and features three private offices, a reception area, and a large open space. This layout is ideal for a growing organization that needs both private and collaborative work areas. The reception area is perfect for welcoming clients and guests, while the open space can be used for team meetings or as a versatile workspace

| Available Units |           |               |            |           |
|-----------------|-----------|---------------|------------|-----------|
| Unit            | Size (sf) | Price (month) | Lease Type | Available |
| 201A            | 160       | \$300.00      | Gross      | 4/1/2024  |
| 201B            | 160       | \$300.00      | Gross      | 4/1/2024  |
| 201C            | 160       | \$300.00      | Gross      | 4/1/2024  |
| 203C            | 160       | \$300.00      | Gross      | 4/1/2024  |
| 201D/202B       | 200       | \$350.00      | Gross      | 4/1/2024  |
| 210             | 928       | \$1,500.00    | Gross      | Immediate |