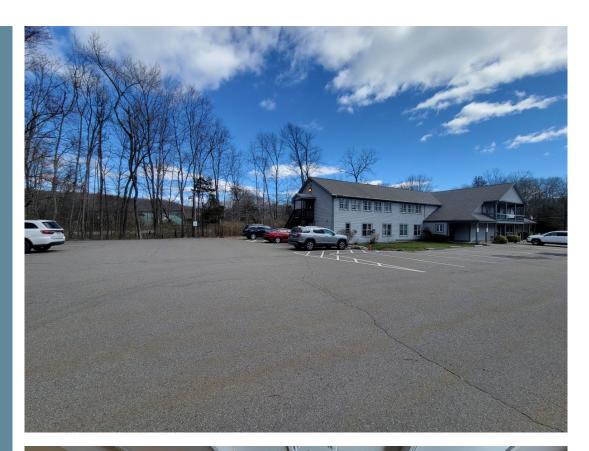

## **SHAWNEE SQUARE**

106 Shawnee Square Drive, East Stroudsburg, PA 18301

## **PROPERTY OVERVIEW**

Shawnee Square is the ideal location for a growing professional or new businesses. Located in the heart of Shawnee, this commercial complex offers multiple lease spaces that are perfect for a variety of businesses. Join other businesses including dining, a title company and the Post Office conveniently located close to 209, Route 80 and ESU.