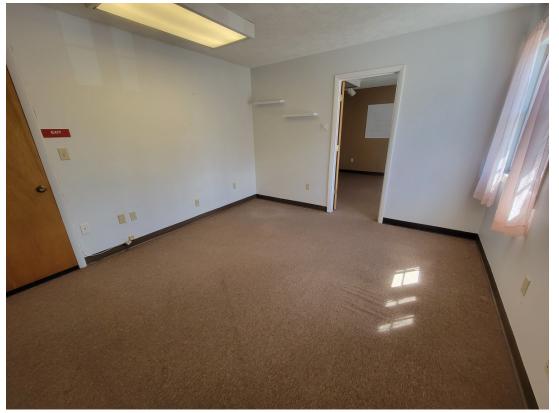

One of the available lease spaces at Shawnee Square is 928 square feet and features three private offices, a reception area, and a large open space. This layout is ideal for a growing organization that needs both private and collaborative work areas. The reception area is perfect for welcoming clients and guests, while the open space can be used for team meetings or as a versatile workspace