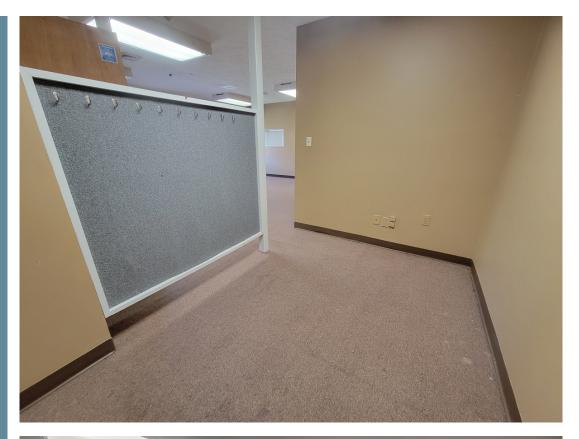

One of the available lease spaces at Shawnee Square is 928 square feet and features three private offices, a reception area, and a large open space. This layout is ideal for a growing organization that needs both private and collaborative work areas. The reception area is perfect for welcoming clients and guests, while the open space can be used for team meetings or as a versatile workspace