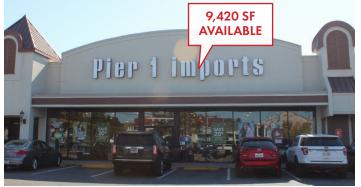

# **AVAILABILITY**

• Suite B - 9,420 SF

- PJ's Coffee of New Orleans
- · Lagarde's Kitchen & Bath Design
- State Farm Insurance
- The Optical Shoppe
- Hyme Tyme: The Watch Shop

# **TENANTS**

| A - Ochsner Urgent Care              | 3,030 SF  |
|--------------------------------------|-----------|
| B - Available (Prior Pier 1 Imports) | 9,420 SF  |
| C - Walgreens                        | 13,708 SF |
| D - Langenstein's                    | 20,127 SF |
| E - Hallmark                         | 4,826 SF  |
| F - Keith Noonan Aveda Salon         | 2,241 SF  |
| G - State Farm Insurance             | 950 SF    |
| H - The Optical Shoppe               | 975 SF    |
| I - Jose Balli Jewelry               | 1,455 SF  |
| J - Lagarde's Kitchen & Bath Design  | 837 SF    |
| K - Hyme Tyme: The Watch Shop        | 750 SF    |
| L - PJ's Coffee of New Orleans       | 2,282 SF  |