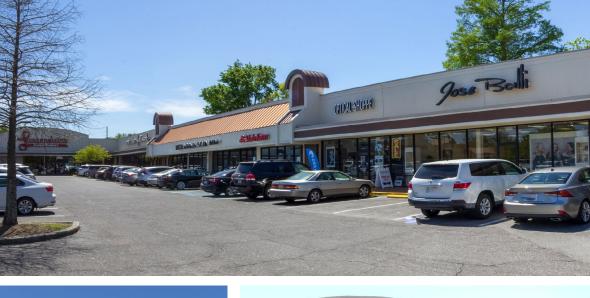

# OAKRIDGE PLACE SHOPPING CENTER

800 Metairie Road, Metairie, LA

### **TENANTS INCLUDE**

- Langenstein's
- Walgreens
- Ochsner Urgent Care
- Hallmark
- Keith Noonan Aveda Salon
- Jose Balli Jewelry

# **TENANTS**

| A - Ochsner Urgent Care              | 3,030 SF  |
|--------------------------------------|-----------|
| B - Available (Prior Pier 1 Imports) | 9,420 SF  |
| C - Walgreens                        | 13,708 SF |
| D - Langenstein's                    | 20,127 SF |
| E - Hallmark                         | 4,826 SF  |
| F - Keith Noonan Aveda Salon         | 2,241 SF  |
| G - State Farm Insurance             | 950 SF    |
| H - The Optical Shoppe               | 975 SF    |
| I - Jose Balli Jewelry               | 1,455 SF  |
| J - Lagarde's Kitchen & Bath Design  | 837 SF    |
| K - Hyme Tyme: The Watch Shop        | 750 SF    |
| L - PJ's Coffee of New Orleans       | 2,282 SF  |