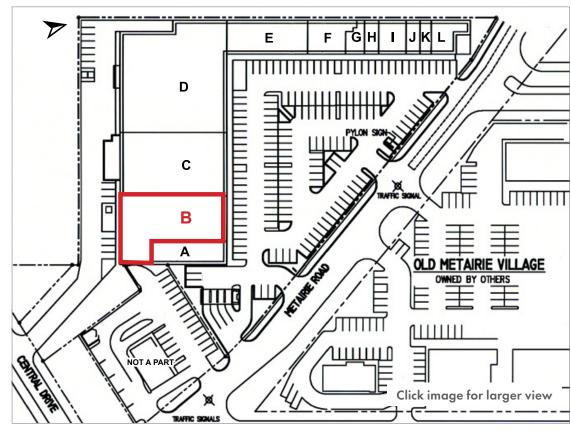

# **TENANTS**

| A - Ochsner Urgent Care              | 3,030 SF  |
|--------------------------------------|-----------|
| B - Available (Prior Pier 1 Imports) | 9,420 SF  |
| C - Walgreens                        | 13,708 SF |
| D - Langenstein's                    | 20,127 SF |
| E - Hallmark                         | 4,826 SF  |
| F - Keith Noonan Aveda Salon         | 2,241 SF  |
| G - State Farm Insurance             | 950 SF    |
| H - The Optical Shoppe               | 975 SF    |
| I - Jose Balli Jewelry               | 1,455 SF  |
| J - Lagarde's Kitchen & Bath Design  | 837 SF    |
| K - Hyme Tyme: The Watch Shop        | 750 SF    |
| L - PJ's Coffee of New Orleans       | 2,282 SF  |