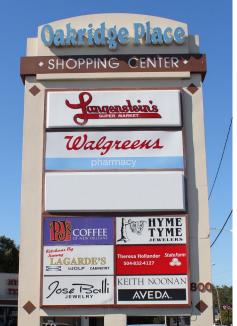

# OAKRIDGE PLACE SHOPPING CENTER

800 Metairie Road, Metairie, LA

### **TENANTS INCLUDE**

- Langenstein's
- Walgreens
- Ochsner Urgent Care
- Hallmark
- Keith Noonan Aveda Salon
- Jose Balli Jewelry

Image Altered to Show Updated Signage

Member of • RETAIL BROKERS NETWORK