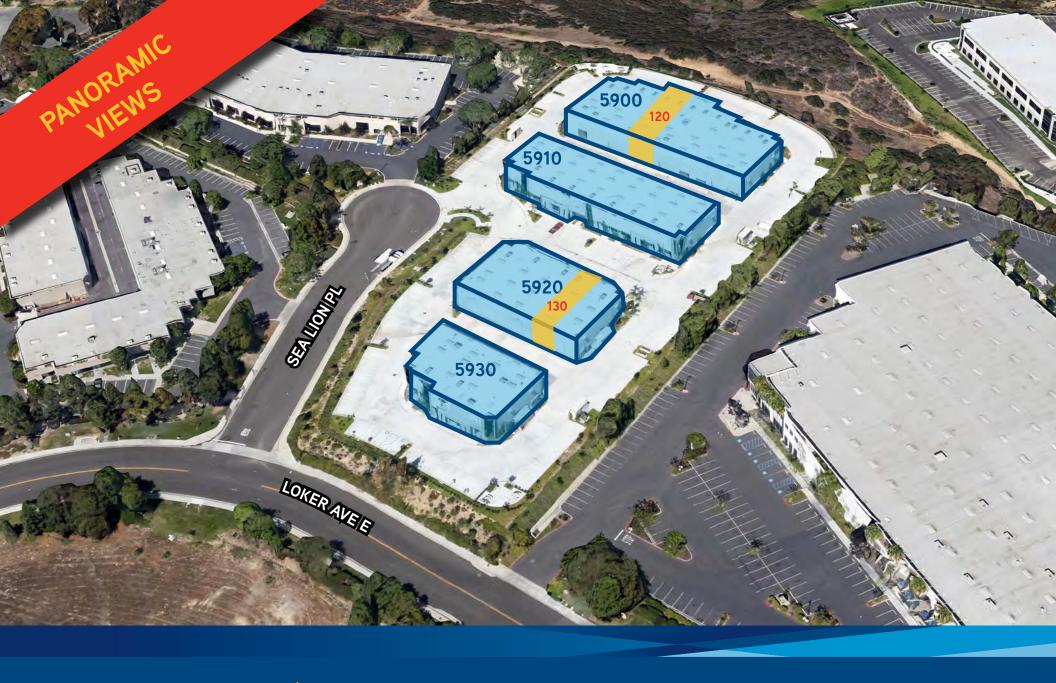

### **Building Amenities**

- » Four-building project totaling approximately 60,139 SF
- » Individual suites from approximately 1,768 SF currently available
- » Grade level loading 12' x 14' roll-up doors
- » 3.5/1,000 parking ratio
- » Coffee bars included in standard office improvements
- » Painted warehouse walls
- » Fire sprinklered .45/3,000 gpm
- » Natural gas stubbed to each building
- » Concrete paving throughout
- » Convenient access off Palomar Airport Road and Loker Avenue
- » Panoramic views

### Availability

| ADDRESS             | SUITE | SF    | OFFICE<br>SF | %<br>OFFICE | MIN CLEAR<br>HEIGHT | POWER                   | MONTHLY RATE                                 |
|---------------------|-------|-------|--------------|-------------|---------------------|-------------------------|----------------------------------------------|
| 5900 Sea Lion Place | 120   | 4,459 | 2,162        | 48%         | 23'                 | 200 Amps, 110/208 Volts | \$1.25/SF Modified Gross + \$0.16/SF CAOE    |
| 5920 Sea Lion Place | 130   | 2,130 | 618          | 29%         | 20′                 | 200 Amps, 110/208 Volts | \$1.25/SF Modified Gross +<br>\$0.16/SF CAOE |