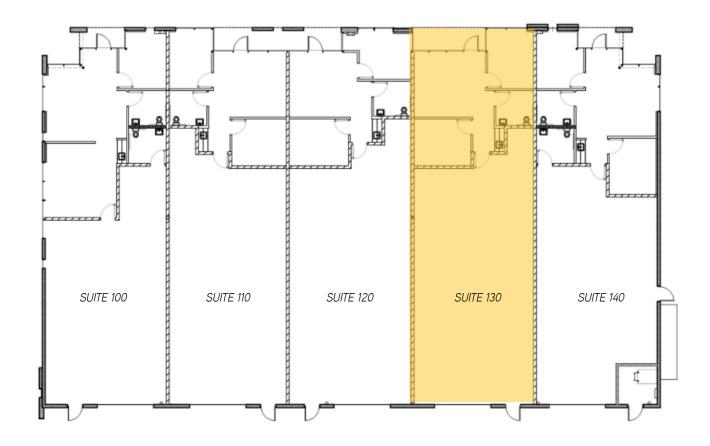

#### 5920 Sea Lion Place

FOR LEASE > INDUSTRIAL/R&D

### Availability

| ADDRESS             | SUITE | SF    | OFFICE<br>SF | %<br>OFFICE | MIN CLEAR<br>HEIGHT | POWER                   | MONTHLY RATE                                 |
|---------------------|-------|-------|--------------|-------------|---------------------|-------------------------|----------------------------------------------|
| 5900 Sea Lion Place | 120   | 4,459 | 2,162        | 48%         | 23'                 | 200 Amps, 110/208 Volts | \$1.25/SF Modified Gross + \$0.16/SF CAOE    |
| 5920 Sea Lion Place | 130   | 2,130 | 618          | 29%         | 20′                 | 200 Amps, 110/208 Volts | \$1.25/SF Modified Gross +<br>\$0.16/SF CAOE |