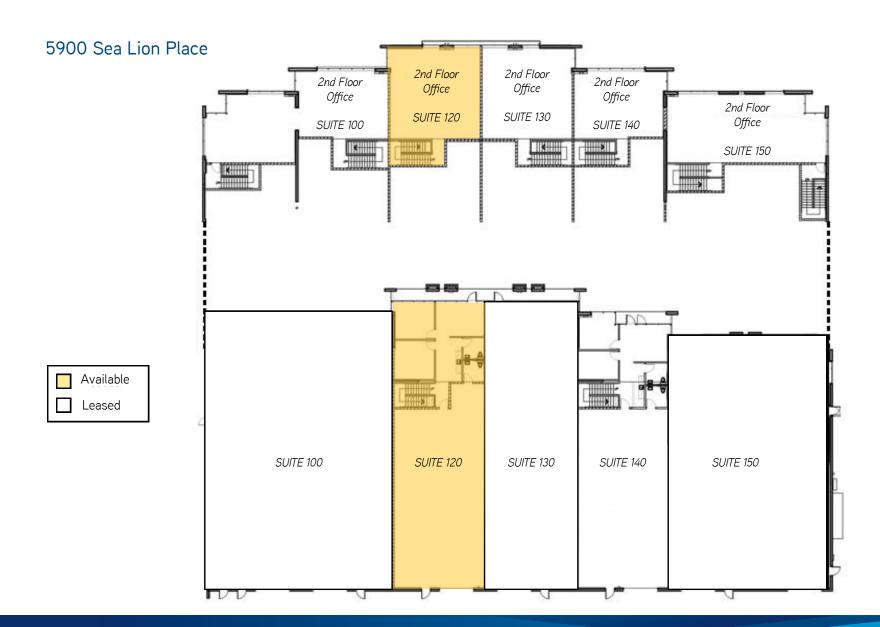

### Availability

| ADDRESS             | SUITE | SF    | OFFICE<br>SF | %<br>OFFICE | MIN CLEAR<br>HEIGHT | POWER                   | MONTHLY RATE                                 |
|---------------------|-------|-------|--------------|-------------|---------------------|-------------------------|----------------------------------------------|
| 5900 Sea Lion Place | 120   | 4,459 | 2,162        | 48%         | 23'                 | 200 Amps, 110/208 Volts | \$1.25/SF Modified Gross + \$0.16/SF CAOE    |
| 5920 Sea Lion Place | 130   | 2,130 | 618          | 29%         | 20′                 | 200 Amps, 110/208 Volts | \$1.25/SF Modified Gross +<br>\$0.16/SF CAOE |