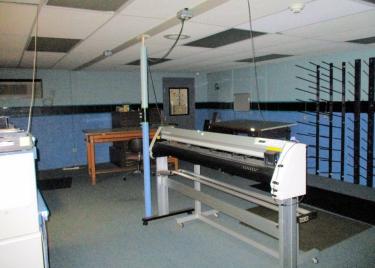

#### **Property Features:**

- 21,500± SF Industrial Building 3,000± SF Office 18,500± SF Warehouse
- Ceiling Height 16'-18'
- Two (2) Docks 10' x 10'
- Two (2) Drive-In Doors 10' x 10'
- One (1) Drive-In Door 12' x 14'
- 800 amps 240V/480V
- Radiant Heat
- T-8 Lighting, Skylights
- One Ton Crane
- Office is Air-Conditioned
- Easy Access to SR 2 & Interstate 90