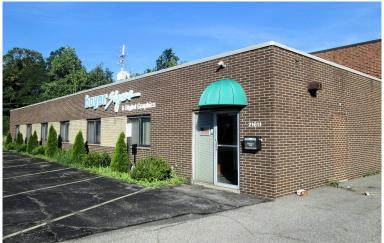

#### **Property Features:**

- 21,500± SF Industrial Building 3,000± SF Office 18,500± SF Warehouse
- Ceiling Height 16'-18'
- Two (2) Docks 10' x 10'
- Two (2) Drive-In Doors 10' x 10'
- One (1) Drive-In Door 12' x 14'
- 800 amps 240V/480V
- Radiant Heat
- T-8 Lighting, Skylights
- One Ton Crane
- Office is Air-Conditioned
- Easy Access to SR 2 & Interstate 90