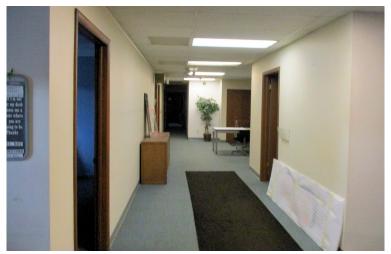

### 21,500± SF Office/Warehouse Space For Lease

Euclid, Ohio 44117 (Cuyahoga County)

#### **Property Features:**

- 21,500± SF Industrial Building 3,000± SF Office 18,500± SF Warehouse
- Ceiling Height 16'-18'
- Two (2) Docks 10' x 10'
- Two (2) Drive-In Doors 10' x 10'
- One (1) Drive-In Door 12' x 14'
- 800 amps 240V/480V
- Radiant Heat
- T-8 Lighting, Skylights
- One Ton Crane
- Office is Air-Conditioned
- Easy Access to SR 2 & Interstate 90