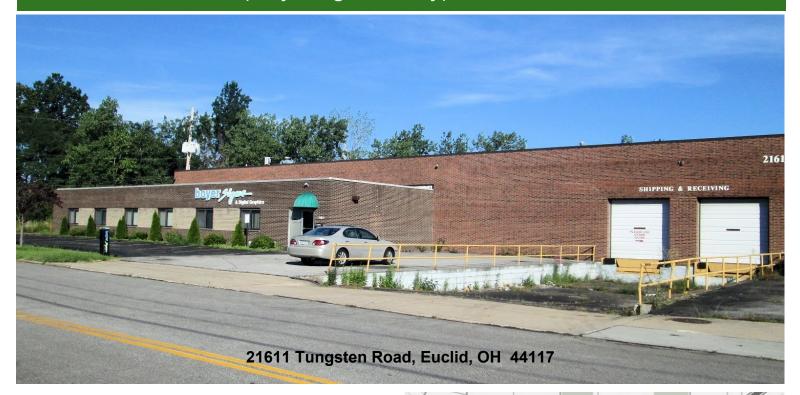

### 21,500± SF Office/Warehouse Space For Lease

Euclid, Ohio 44117 (Cuyahoga County)

#### **Property Features:**

- 21,500± SF Industrial Building 3,000± SF Office 18,500± SF Warehouse
- Ceiling Height 16'-18'
- Two (2) Docks 10' x 10'
- Two (2) Drive-In Doors 10' x 10'
- One (1) Drive-In Door 12' x 14'
- 800 amps 240V/480V
- Radiant Heat
- T-8 Lighting, Skylights
- One Ton Crane
- Office is Air-Conditioned
- Easy Access to SR 2 & Interstate 90