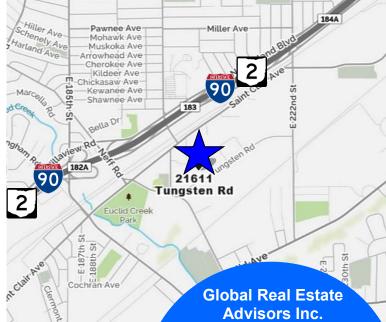

### 21,500± SF Office/Warehouse Space For Lease

Euclid, Ohio 44117 (Cuyahoga County)