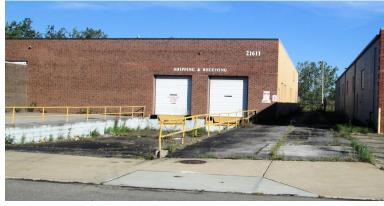

#### **Property Features:**

- 21,500± SF Industrial Building 3,000± SF Office 18,500± SF Warehouse
- Ceiling Height 16'-18'
- Two (2) Docks 10' x 10'
- Two (2) Drive-In Doors 10' x 10'
- One (1) Drive-In Door 12' x 14'
- 800 amps 240V/480V
- Radiant Heat
- T-8 Lighting, Skylights
- One Ton Crane
- Office is Air-Conditioned
- Easy Access to SR 2 & Interstate 90