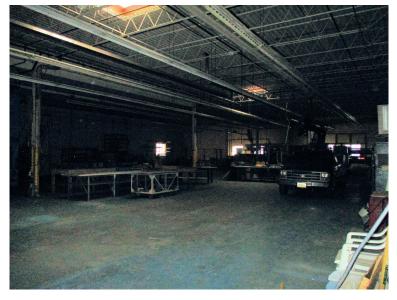

#### **Property Features:**

- 21,500± SF Industrial Building 3,000± SF Office 18,500± SF Warehouse
- Ceiling Height 16'-18'
- Two (2) Docks 10' x 10'
- Two (2) Drive-In Doors 10' x 10'
- One (1) Drive-In Door 12' x 14'
- 800 amps 240V/480V
- Radiant Heat
- T-8 Lighting, Skylights
- One Ton Crane
- Office is Air-Conditioned
- Easy Access to SR 2 & Interstate 90