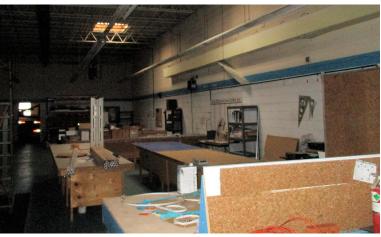

#### **Property Features:**

- 21,500± SF Industrial Building 3,000± SF Office 18,500± SF Warehouse
- Ceiling Height 16'-18'
- Two (2) Docks 10' x 10'
- Two (2) Drive-In Doors 10' x 10'
- One (1) Drive-In Door 12' x 14'
- 800 amps 240V/480V
- Radiant Heat
- T-8 Lighting, Skylights
- One Ton Crane
- Office is Air-Conditioned
- Easy Access to SR 2 & Interstate 90