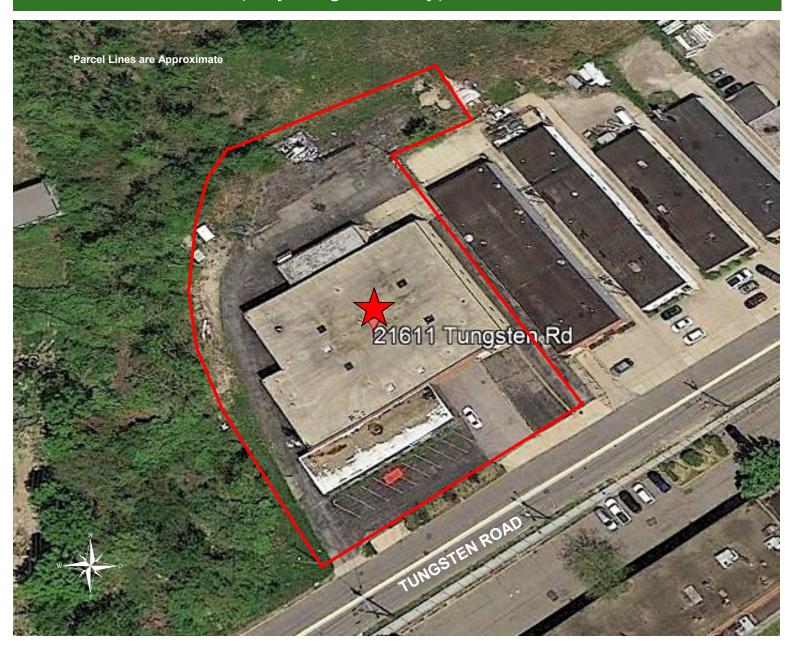

### 21,500± SF Office/Warehouse Space For Lease

Euclid, Ohio 44117 (Cuyahoga County)

#### **Property Features:**

- 21,500± SF Industrial Building 3,000± SF Office 18,500± SF Warehouse
- Ceiling Height 16'-18'
- Two (2) Docks 10' x 10'
- Two (2) Drive-In Doors 10' x 10'
- One (1) Drive-In Door 12' x 14'
- 800 amps 240V/480V
- Radiant Heat
- T-8 Lighting, Skylights
- One Ton Crane
- Office is Air-Conditioned
- Easy Access to SR 2 & Interstate 90