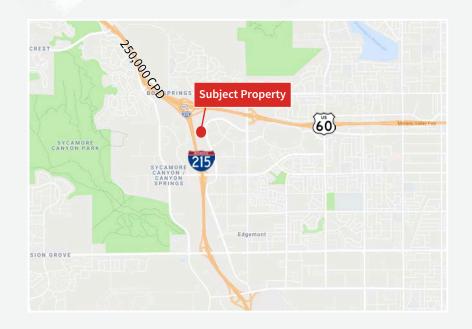

## Canyon Crossing Shopping Center | Riverside, California

AREA RETAILERS

- 530,000 sq.ft. power center anchored by a new Super Walmart, Hobby Lobby, John's Incredible Pizza, Guitar Center, LA Fitness, Staples, Party City, MOR Furniture, and many more
- Freeway visible and accessible from the 60 Freeway and 215 Freeway, with traffic counts of approximately 250,000 ADT
- Over 2,400 feet of freeway frontage
- Walmart Supercenter and Hobby Lobby Now Open!