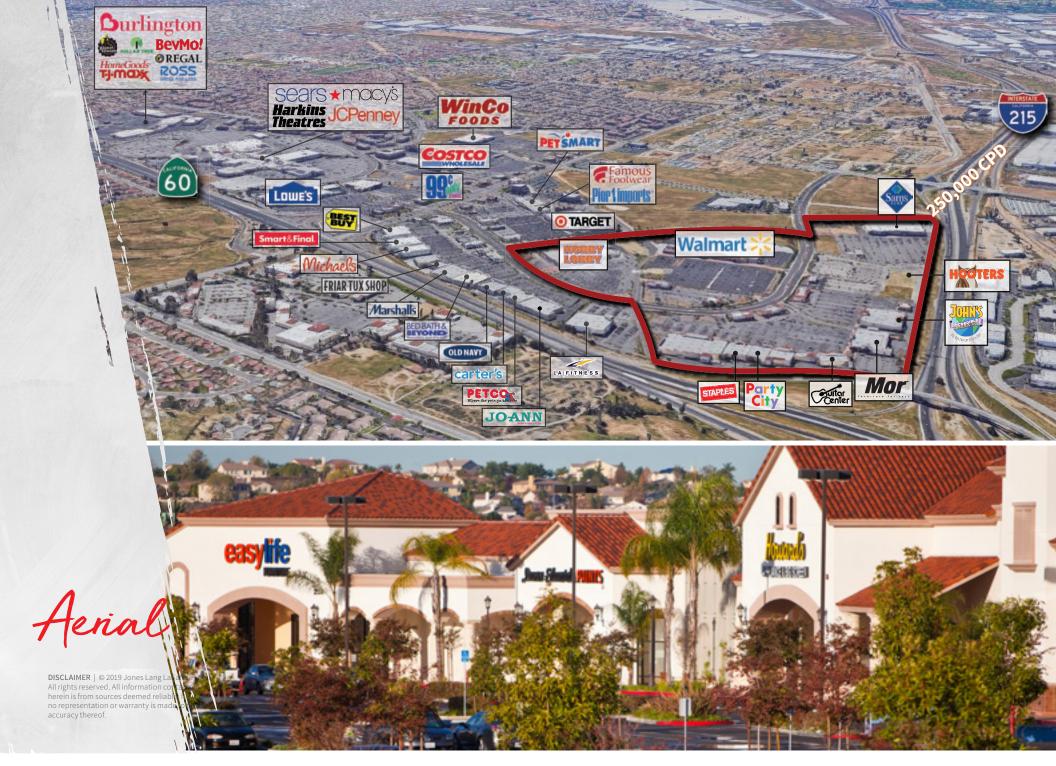

## Canyon Crossing Shopping Center | Riverside, California

AREA RETAILERS

- 530,000 sq.ft. power center anchored by a new Super Walmart, Hobby Lobby, John's Incredible Pizza, Guitar Center, LA Fitness, Staples, Party City, MOR Furniture, and many more
- Freeway visible and accessible from the 60 Freeway and 215 Freeway, with traffic counts of approximately 250,000 ADT
- Over 2,400 feet of freeway frontage
- Walmart Supercenter and Hobby Lobby Now Open!