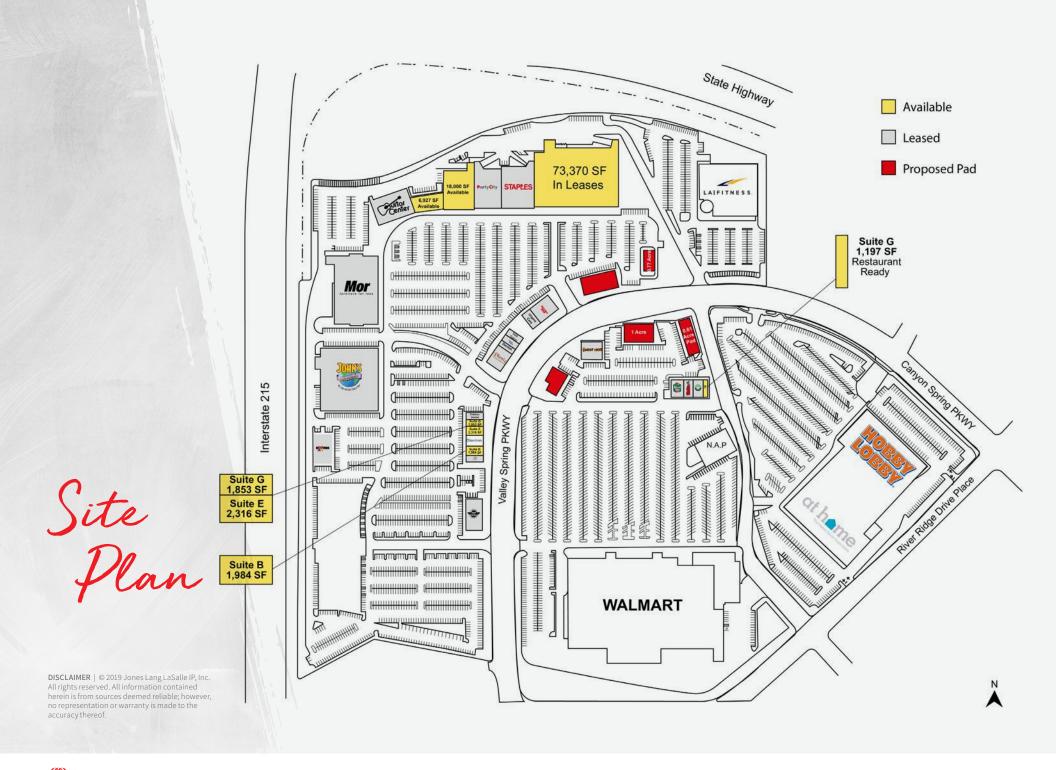

## Canyon Crossing Shopping Center | Riverside, California

AREA RETAILERS

- 530,000 sq.ft. power center anchored by a new Super Walmart, Hobby Lobby, John's Incredible Pizza, Guitar Center, LA Fitness, Staples, Party City, MOR Furniture, and many more
- Freeway visible and accessible from the 60 Freeway and 215 Freeway, with traffic counts of approximately 250,000 ADT
- Over 2,400 feet of freeway frontage
- Walmart Supercenter and Hobby Lobby Now Open!