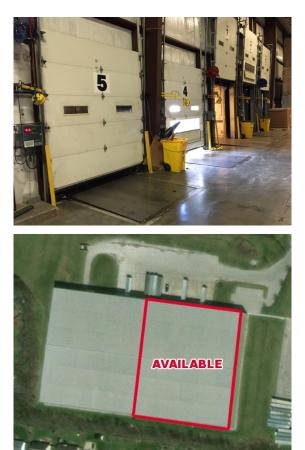

## **PROPERTY FEATURES**

- 150,000 total square foot warehouse/distribution facility
- 672 square foot office area
- 27' clear ceiling height
- 50' x 50' columns
- High-efficiency fluorescent lighting
- Five (5) dock doors
- Approximately 135' truck court
- Zoned I-2
- Located in Nicholasville, KY just south of Lexington, KY

FOR LEASE 121 VENTURE COURT Nicholasville, KY 40356

CKS UR **AVAILABLE** LEASED 75,000 SF 545 E.K. 250,00 87. EXTRACE HIL PRIME, HIL DAY, CLOSER, BE HINKES, MLATHERSTRIPPING, EXTRACT OFFICE NIEROR HA FRANE, S.C. HOD, BU HINGES, STOP, 1-CLOSER, 1-OFFICE LODGET, 2- PRIVACY LODGET 645 U.H 250,00 810 MINDOWS 4-97-68-97-68-97-68-9 798-6 4-5 N-F 045 U.H. 250,00 BTU STL 000X 51,100 527 14354 5008 6,34 2000