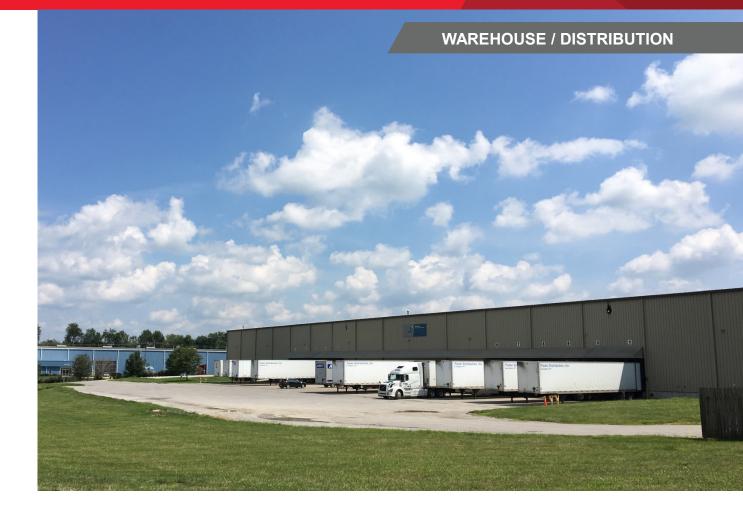

## INDUSTRIAL FOR LEASE 50,000 – 75,000 SF

## **PROPERTY FEATURES**

- 150,000 total square foot warehouse/distribution facility
- 672 square foot office area
- 27' clear ceiling height
- 50' x 50' columns
- High-efficiency fluorescent lighting
- Five (5) dock doors
- Approximately 135' truck court
- Zoned I-2
- Located in Nicholasville, KY just south of Lexington, KY