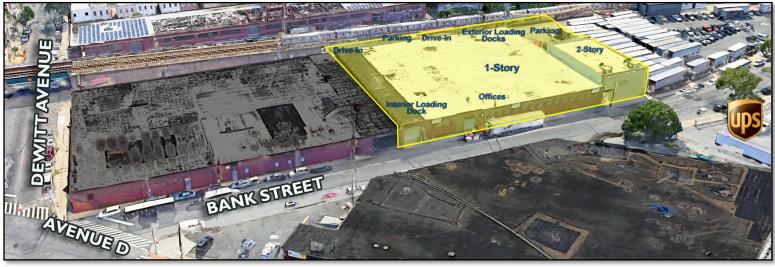

## 807 BANK STREET BROOKLYN, NY 11236 (BETWEEN AVENUE D AND FOSTER AVENUE)

| SIZE:                  | <b>45,000 SF BUILDING + 4,500 SF PARKING</b><br>40,500 SF I-STORY WAREHOUSE<br>4,500 SF 2ND FLOOR OFFICE (HVAC)<br>4,500 SF PARKING | P Black Gold<br>RIDGE WOOD<br>GLENDALE<br>JACK                |
|------------------------|-------------------------------------------------------------------------------------------------------------------------------------|---------------------------------------------------------------|
| BLOCK/LOT:             | 3880 / 12                                                                                                                           | cypress Hinghland Park                                        |
| ZONING:                | MI-I                                                                                                                                | CYPRESS HILLS                                                 |
| <b>CEILING HEIGHT:</b> | 15'                                                                                                                                 | Is Ares                                                       |
| LOADING:               | I INTERIOR LOADING DOCK<br>2 EXTERIOR LOADING DOCKS<br>2 DRIVE-INS                                                                  | sville to the same has been been been been been been been bee |
| SPRINKLER:             | WET                                                                                                                                 | Provide the second                                            |
| HEAT:                  | OIL (BLOWERS)                                                                                                                       | BELT                                                          |
| FLOOR DRAINS:          | THROUGHOUT                                                                                                                          | NARSIE 1                                                      |
| POWER:                 | HEAVY                                                                                                                               | FOR ADDIT                                                     |
| ACCESS:                | EASY ACCESS TO BELT PARKWAY,<br>JACKIE ROBINSON PARKWAY, VAN<br>WYCK EXPRESSWAY, AND JFK AIRPORT<br>ONE BLOCK TO L SUBWAY           | CONTACT<br>718-7<br>SHA<br>slevy@                             |
| POSSESSION:            | VACANT AT CLOSING                                                                                                                   | R                                                             |