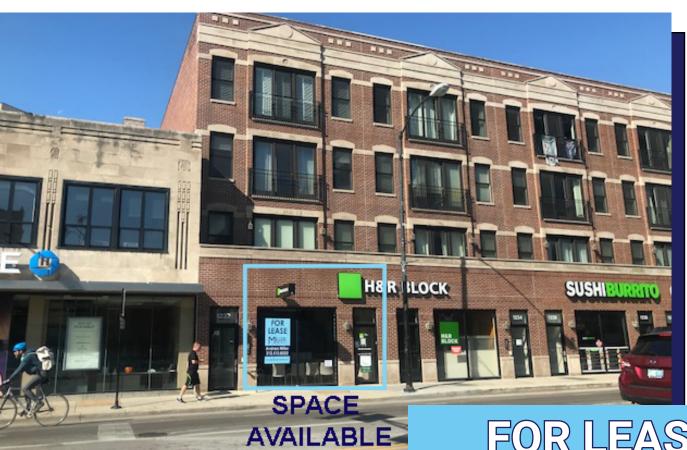

# PRIME WICKER PARK RETAIL / OFFICE

1232 N Milwaukee Avenue Chicago, IL 60622

**Property Type: Retail / Office** 

Lease Type: NNN

Size: 1,136 Sq Ft

Zoning: B1-3
Alderman: La Spata

andrea@millerchicagorealestate.com

#### **SNAPSHOT**

- 1,136 Sq Ft move-in ready retail / office available in the heart of Wicker Park, at the corner of Ashland & Milwaukee at Division
- High visibility location with over 18,700 vehicles per day & a Walk Score of 98
- Situated in a dense retail corridor with heavy foot traffic adjacent to H&R Block, with Chase Bank, Verizon, Dunkin' Donuts, CVS & Jewel-Osco within 2 blocks
- Conveniently located minutes to downtown, just 0.3 miles from I-90/I-94 **Kennedy Expressway**