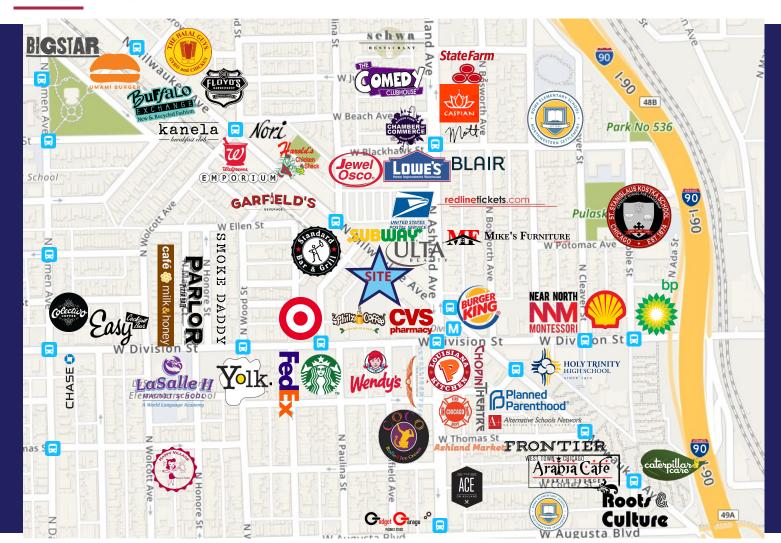

T**



- 1,136 Sq Ft move-in ready retail / office available in the heart of Wicker Park, at the corner of Ashland & Milwaukee at Division
- High visibility location with over 18,700 vehicles per day & a Walk Score of 98
- Situated in a dense retail corridor with heavy foot traffic adjacent to H&R Block, with Chase Bank, Verizon, Dunkin' Donuts, CVS & Jewel-Osco within 2 blocks
- Conveniently located minutes to downtown, just 0.3 miles from I-90/I-94 **Kennedy Expressway**

**TRANSIT** 



**Division Blue Line** 

station

On CTA #56 Milwaukee bus route



Steps to #9 Ashland & **#70 Division bus routes** 



## **DEMOGRAPHICS**



Population
1 Mile 51,652



Households 1 Mile 24,584



Avg Household Income 1 Mile \$127,757



Consumer Spending (\$000s) 1 Mile \$695,292

### **AREA MAP**



TRAFFIC COUNT



## **FLOOR PLANS**