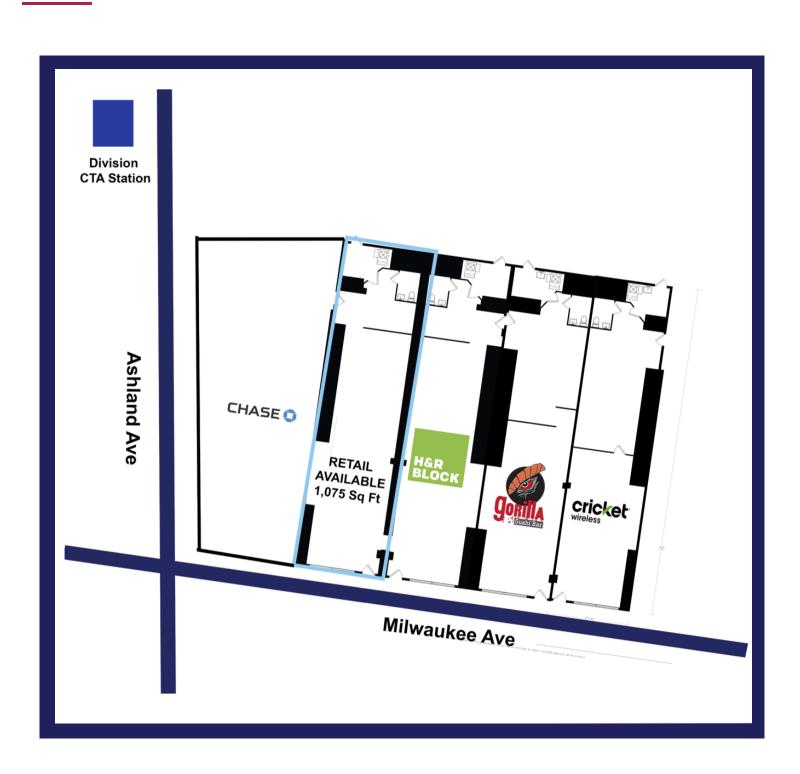

il / office available in the heart of Wicker Park, at the corner of Ashland & Milwaukee at Division
- High visibility location with over 18,700 vehicles per day & a Walk Score of 98
- Situated in a dense retail corridor with heavy foot traffic adjacent to H&R Block, with Chase Bank, Verizon, Dunkin' Donuts, CVS & Jewel-Osco within 2 blocks
- Conveniently located minutes to downtown, just 0.3 miles from I-90/I-94 **Kennedy Expressway**

**TRANSIT** 



**Division Blue Line** 

station

On CTA #56 Milwaukee bus route



Steps to #9 Ashland & **#70 Division bus routes** 



## **DEMOGRAPHICS**



Population
1 Mile 51,652



Households 1 Mile 24,584



Avg Household Income 1 Mile \$127,757



Consumer Spending (\$000s) 1 Mile \$695,292

### **AREA MAP**



TRAFFIC COUNT



## **FLOOR PLANS**