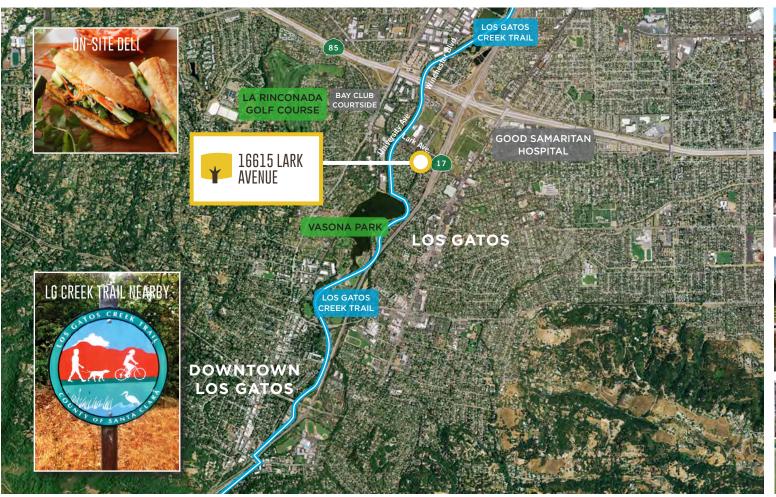

## location map

6 MINUTE DRIVE TO DOWNTOWN LOS GATOS 5 MINUTE DRIVE TO HIGHWAY 17 DIRECT ACCESS TO THE LOS GATOS CREEK TRAIL

©2018 Cushman & Wakefield. All rights reserved. The information contained in this communication is strictly confidential. This information has been obtained from sources believed to be reliable but has not been verified. NO WARRANTY OR REPRESENTATION, EXPRESS OR IMPLIED, IS MADE AS TO THE CONDITION OF THE PROPERTY (OR PROPERTIES) REFERENCED HEREIN OR AS TO THE ACCURACY OR COMPLETENESS OF THE INFORMATION CONTAINED HEREIN, AND SAME IS SUBMITTED SUBJECT TO ERRORS, OMISSIONS, CHANGE OF PRICE, RENTAL OR CONTITIONS, WITHDRAWAL WITHOUT NOTICE, AND TO ANY SPECIAL LISTING CONDITIONS IMPOSED BY THE PROPERTY OWNER(S). ANY PROJECTIONS, OPINIONS OR ESTIMATES ARE SUBJECT TO UNCERTAINTY AND DO NOT SIGNIFY CURRENT OR FUTURE PROPERTY OF PROPERTY