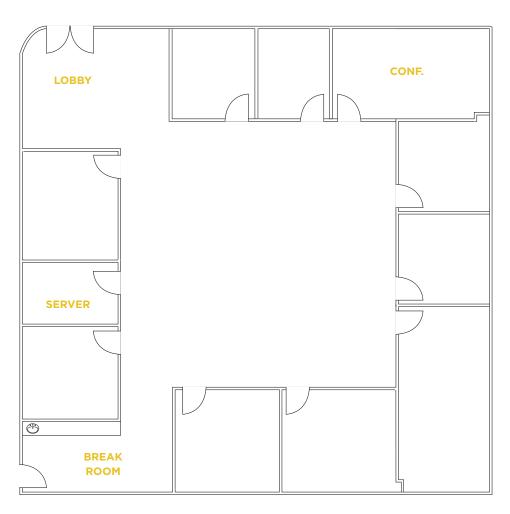

# floor plan | suite 201: ±3,124 sf

#### **MARKET READY!**

- Private Lobby/Waiting Area
- Corner Conference Room Server/IT Room
- Break Room
- 7 Private Offices

- Open Area
- Break Room
- Available Now