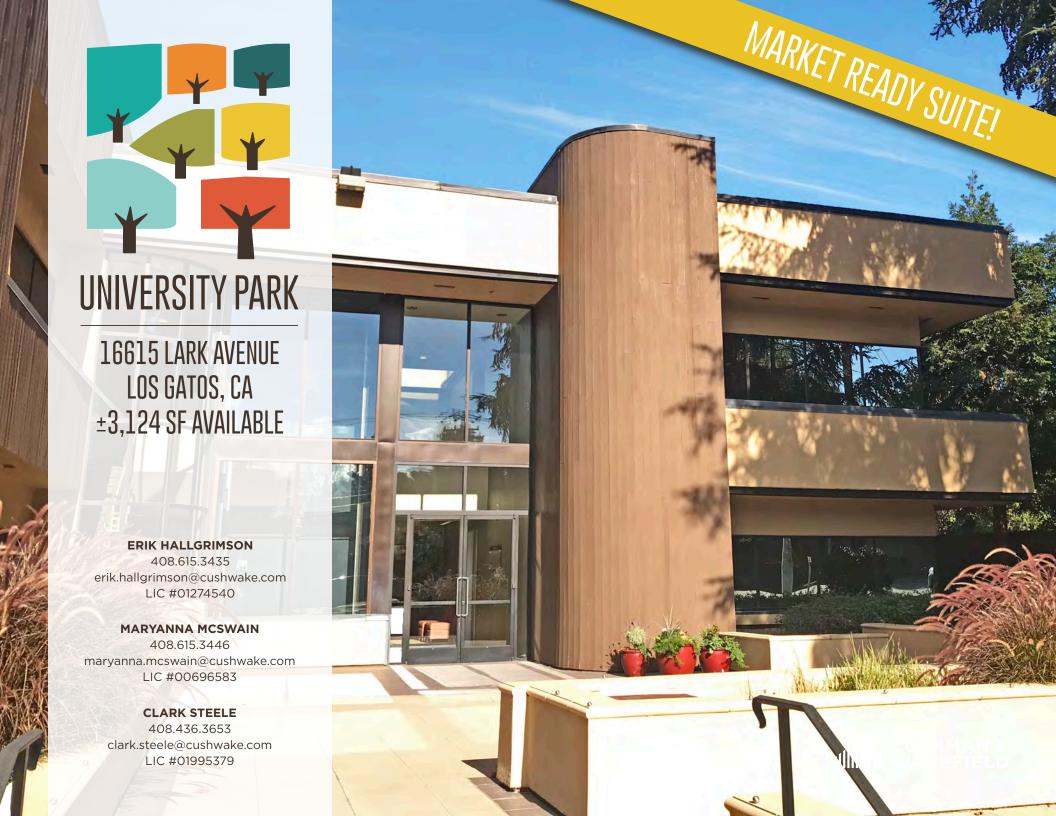

### UNIVERSITY PARK AVAILABILITY

983-B UNIVERSITY: ±15,129 SF (BIO-TECH LAB SPACE)

985 UNIVERSITY: ±1,686 SF (TI'S AVAILABLE)

16615 LARK: ±3,124 SF (MARKET READY)

16780-B LARK: ±12,540 SF (MARKET READY UNDERWAY)