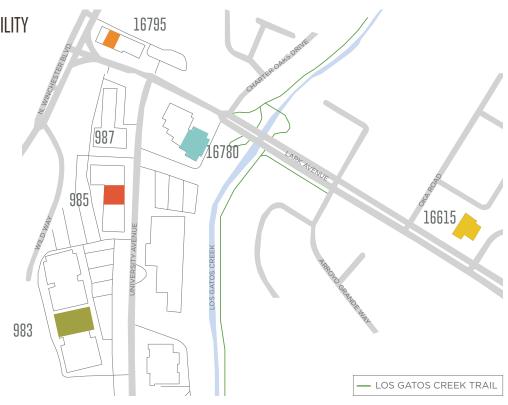

### UNIVERSITY PARK AVAILABILITY

983-B UNIVERSITY: ±15,129 SF (BIO-TECH LAB SPACE)

985 UNIVERSITY: ±1,686 SF (TI'S AVAILABLE)

16615 LARK: ±3,124 SF (MARKET READY)

16780-B LARK: ±12,540 SF (MARKET READY UNDERWAY)

16795 LARK: ±1,576 SF (GROUND FLOOR SUITE)

## location map

6 MINUTE DRIVE TO DOWNTOWN LOS GATOS 5 MINUTE DRIVE TO HIGHWAY 17 DIRECT ACCESS TO THE LOS GATOS CREEK TRAIL

©2018 Cushman & Wakefield. All rights reserved. The information contained in this communication is strictly confidential. This information has been obtained from sources believed to be reliable but has not been verified. NO WARRANTY OR REPRESENTATION, EXPRESS OR IMPLIED, IS MADE AS TO THE CONDITION OF THE PROPERTY (OR PROPERTIES) REFERENCED HEREIN OR AS TO THE ACCURACY OR COMPLETENESS OF THE INFORMATION CONTAINED HEREIN, AND SAME IS SUBMITTED SUBJECT TO ERRORS, OMISSIONS, CHANGE OF PRICE, RENTAL OR CONTITIONS, WITHDRAWAL WITHOUT NOTICE, AND TO ANY SPECIAL LISTING CONDITIONS IMPOSED BY THE PROPERTY OWNER(S). ANY PROJECTIONS, OPINIONS OR ESTIMATES ARE SUBJECT TO UNCERTAINTY AND DO NOT SIGNIFY CURRENT OR FUTURE PROPERTY OF PROPERTY