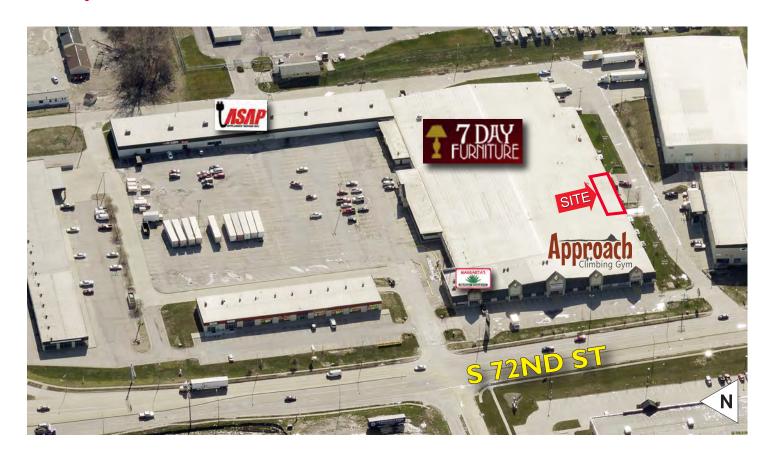

4911 S. 72nd Street / Omaha, NE



### **Availability**

Lease Rate \$3.08 SF FS

Monthly Rate \$750.00

Total Available 2,920 SF

### **Property Highlights**

Building Size 149,238 SF

Year Built/Renovated 1961/2017

Total Site Area 10.11 AC

Zoning GC

Construction Metal/Steel

Clearance Height 14'

Roof Metal

Heat Gas

Dock High

Fire Suppressant No

Traffic Counts 36,338



# Kush Plaza 4911 S. 72nd Street / Omaha, NE

#### Floor Plan



<sup>\*\*</sup> Floor plan measurements are approximate and are for illustration purposes only.



# Kush Plaza 4911 S. 72nd Street / Omaha, NE

#### Site Plan



<sup>\*\*</sup> Floor plan measurements are approximate and are for illustration purposes only.



#### **FOR LEASE**

# Kush Plaza 4911 S. 72nd Street / Omaha, NE

### **Birds Eye View**