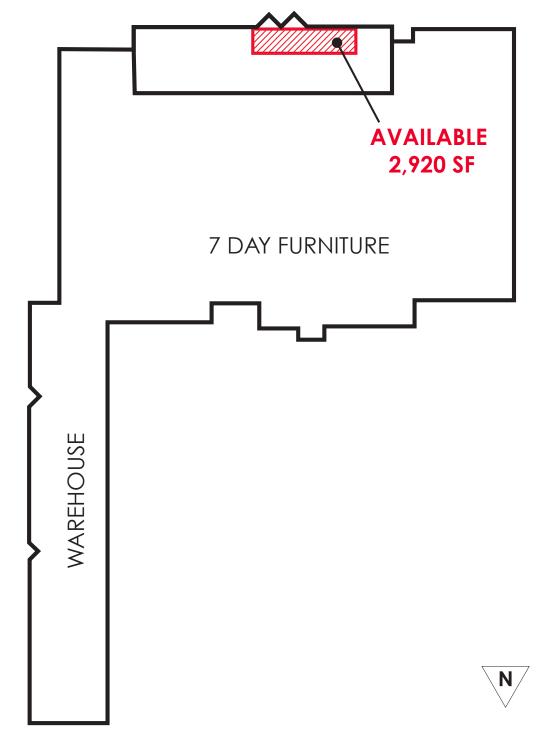

# Kush Plaza 4911 S. 72nd Street / Omaha, NE

#### Site Plan

<sup>\*\*</sup> Floor plan measurements are approximate and are for illustration purposes only.