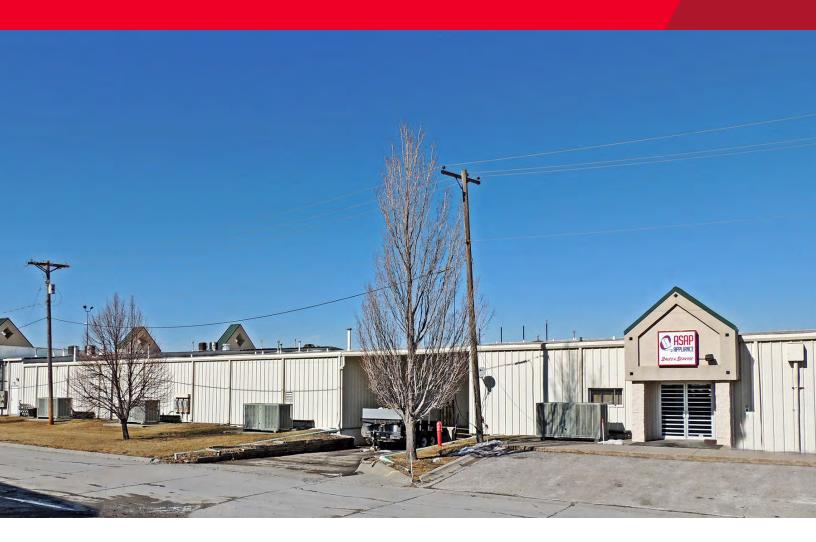

#### **FOR LEASE**

# Kush Plaza 4911 S. 72nd Street / Omaha, NE



# 2,920 SF Industrial Space Lease Rate: \$3.08 PSF FS

Industrial space available for lease in Kush Plaza off of  $72^{nd}$  and M Street. This 2,920 SF space is located within 7-Day Furniture's space with dock, private access and  $72^{nd}$  Street signage.

Michael P. Earl Principal, Director of Brokerage Services (402) 548 4005 mearl@lundco.com 450 Regency Parkway, Suite 200 Omaha, NE 68114 +1 402 393 8811 **lundco.com** 



#### **FOR LEASE**

## Kush Plaza 4911 S. 72nd Street / Omaha, NE



### **Availability**

Lease Rate \$3.08 SF FS

Monthly Rate \$750.00

Total Available 2,920 SF

### **Property Highlights**

Building Size 149,238 SF

Year Built/Renovated 1961/2017

Total Site Area 10.11 AC

Zoning GC

Construction Metal/Steel

Clearance Height 14'

Roof Metal

Heat Gas

Dock Hi