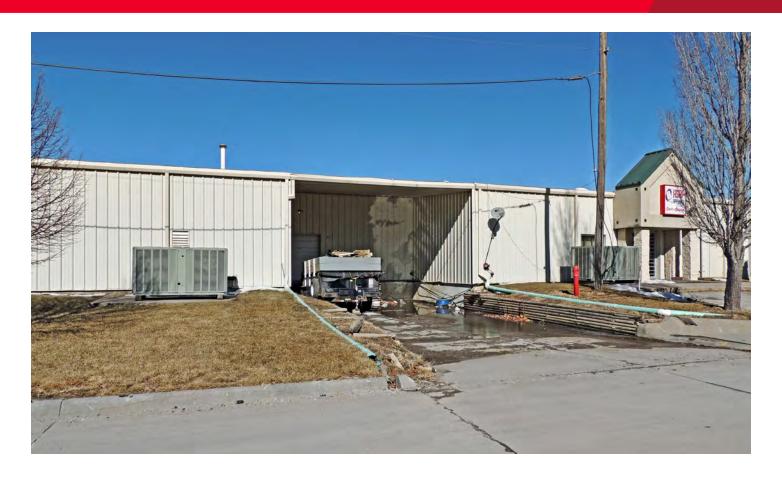

#### **FOR LEASE**

# Kush Plaza 4911 S. 72nd Street / Omaha, NE



# 2,920 SF Industrial Space Lease Rate: \$3.08 PSF FS

Industrial space available for lease in Kush Plaza off of  $72^{nd}$  and M Street. This 2,920 SF space is located within 7-Day Furniture's space with dock, private access and  $72^{nd}$  Street signage.

Michael P. Earl Principal, Director of Brokerage Services (402) 548 4005 mearl@lundco.com 450 Regency Parkway, Suite 200 Omaha, NE 68114 +1 402 393 8811 **lundco.com** 



#### **FOR LEASE**

## Kush Plaza 4911 S. 72nd Street / Omaha, NE



### **Availability**

Lease Rate \$3.08 SF FS

Monthly Rate \$750.00

Total Available 2,920 SF

### **Property Highlights**

Building Size 149,238 SF

Year Built/Renovated 1961/2017

Total Site Area 10.11 AC

Zoning GC

Construction Metal/Steel

Clearance Height 14'

Roof Metal

Heat Gas

Dock High

Fire Suppressant No

Traffic Counts 36,338



# Kush Plaza 4911 S. 72nd Street / Omaha, NE

#### Floor Plan



<sup>\*\*</sup> Floor plan measurements are approximate and are for illustration purposes only.



# Kush Plaza 4911 S. 72nd Street / Omaha, NE

#### Site Plan



<sup>\*\*</sup> Floor plan measurements are approximate and are for illustration purposes only.



#### **FOR LEASE**

# Kush Plaza 4911 S. 72nd Street / Omaha, NE

### **Birds Eye View**