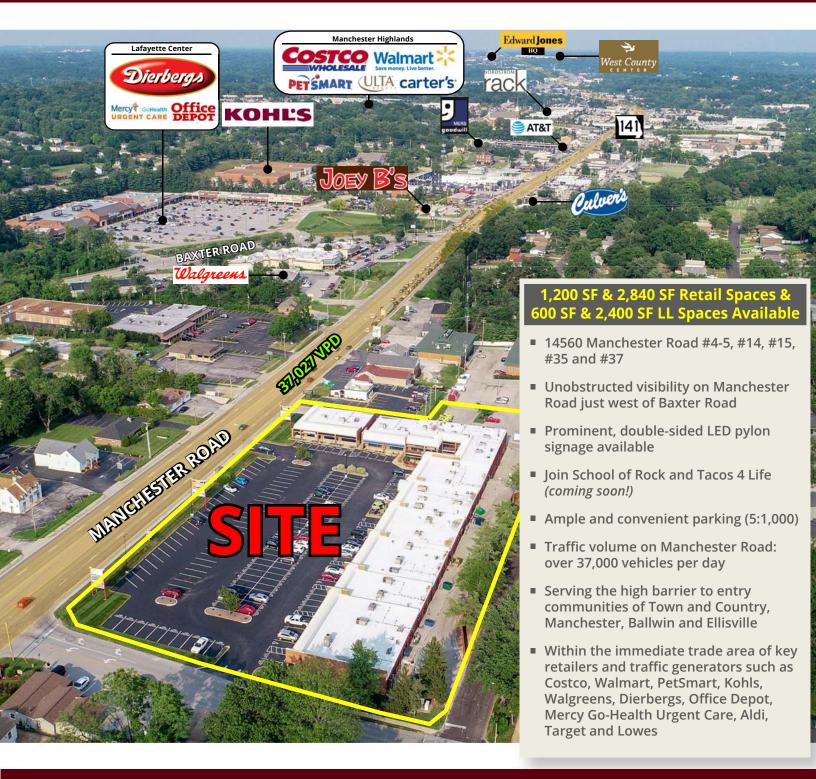

## 600 SF - 2,840 SF RETAIL / SERVICE AVAILABLE FOR LEASE IN WEST COUNTY

14560 MANCHESTER ROAD | BALLWIN, MISSOURI 63011

For additional information, please contact:

TONY GIARRATANO tony@hutkin.com 314.708.4922 o. 314.276.2352 m.