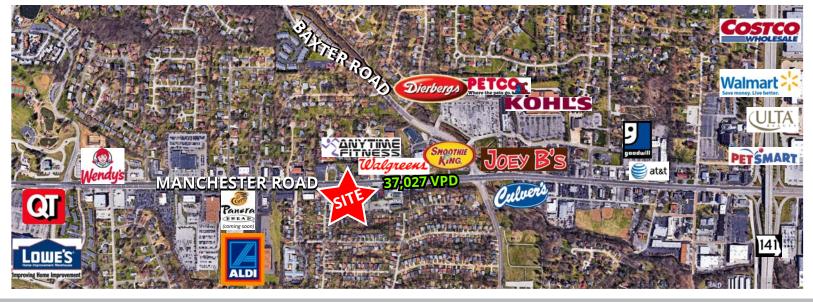

## 600 SF - 2,840 SF RETAIL / SERVICE AVAILABLE FOR LEASE IN WEST COUNTY

14560 MANCHESTER ROAD | BALLWIN, MISSOURI 63011

For additional information, please contact:

TONY GIARRATANO tony@hutkin.com 314.708.4922 o. 314.276.2352 m.