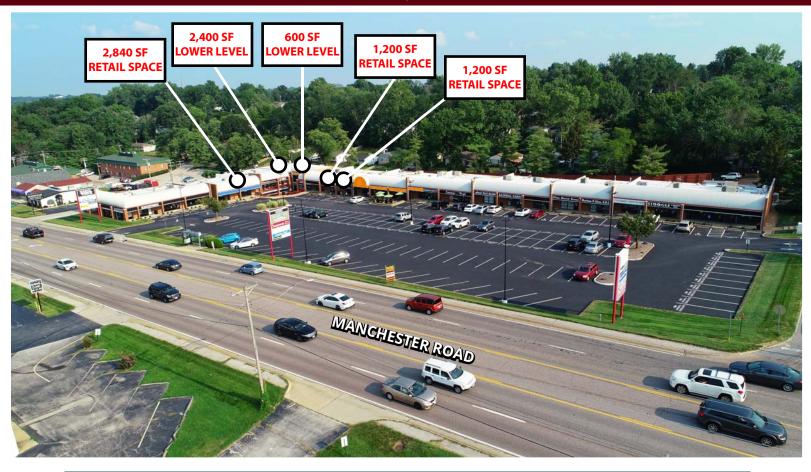

## 600 SF - 2,840 SF RETAIL / SERVICE AVAILABLE FOR LEASE IN WEST COUNTY

14560 MANCHESTER ROAD | BALLWIN, MISSOURI 63011

For additional information, please contact:

TONY GIARRATANO tony@hutkin.com 314.708.4922 o. 314.276.2352 m.