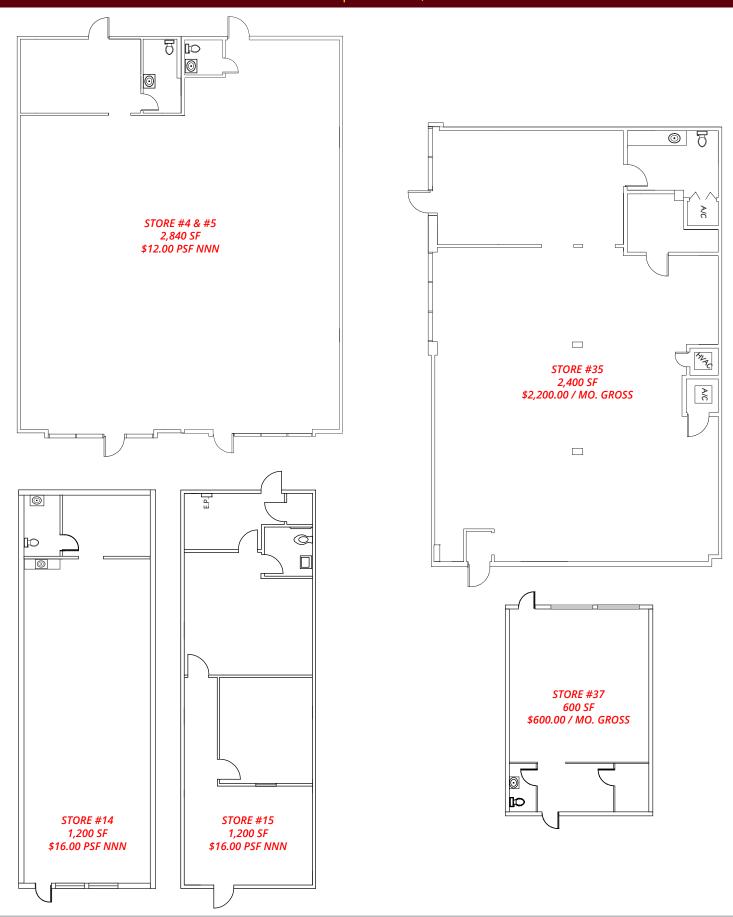

## 600 SF - 2,840 SF RETAIL / SERVICE AVAILABLE FOR LEASE IN WEST COUNTY

14560 MANCHESTER ROAD | BALLWIN, MISSOURI 63011

For additional information, please contact:

TONY GIARRATANO tony@hutkin.com 314.708.4922 o. 314.276.2352 m.