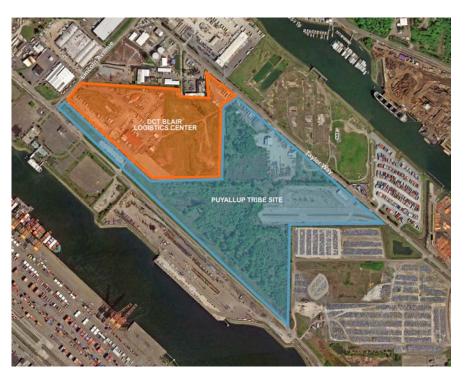

# **DCT BLAIR LOGISTICS CENTER**

2600 Taylor Way Port of Tacoma

DCT Blair Logistics Center is located in the Port of Tacoma, with excellent access to Interstate 5 and Hwy 167 and the Seattle industrial market. In addition to access, the project boasts a modern industrial design, which creates a truly Class "A" industrial facility. It's location within Foreign Trade Zone #86, large yard area, and Port Maritime Industrial zoning makes DCT Blair Logistics Center ideal for distribution users.