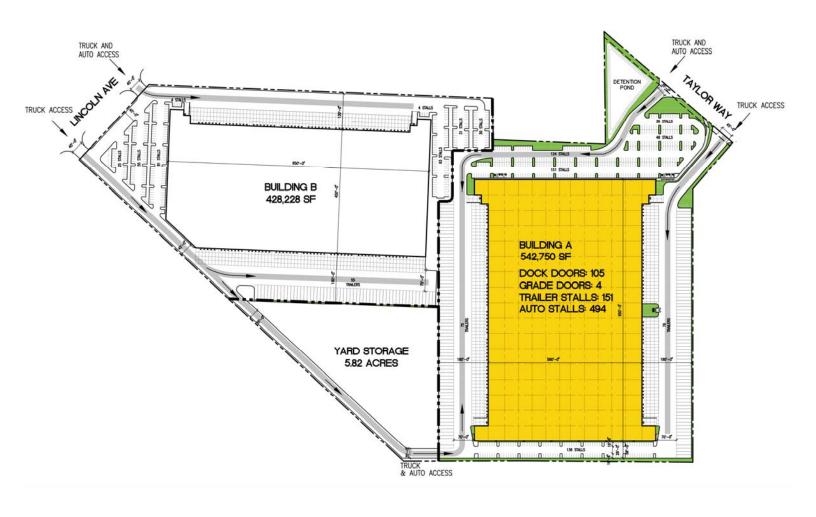

# **PROJECT HIGHLIGHTS**

- Two buildings totaling 970,978 SF
- Building A: 542,750 SF Delivery Q2 2018
- Building B: 428,228 SF Delivery Q4 2018
- 5.82 Acre Yard Storage Delivery Q4 2018
- Concrete tilt and 36' clear-height
- 7" slab and ESFR sprinkler system
- Port Maritime Industrial Zoning (PMI), container storage, trailer storage, and outdoor storage allowed
- · Next to piers in the Port of Tacoma
- Excellent I-5 access
- Within Foreign Trade Zone #86

#### SIZE

Building A: 542,750 SF Building B: 428,228 SF

#### YARD AREA

5.82± acres of dedicated yard area. Can be fenced.

#### **AUTO PARKING**

651 stalls

#### TRAILER PARKING

206 stalls