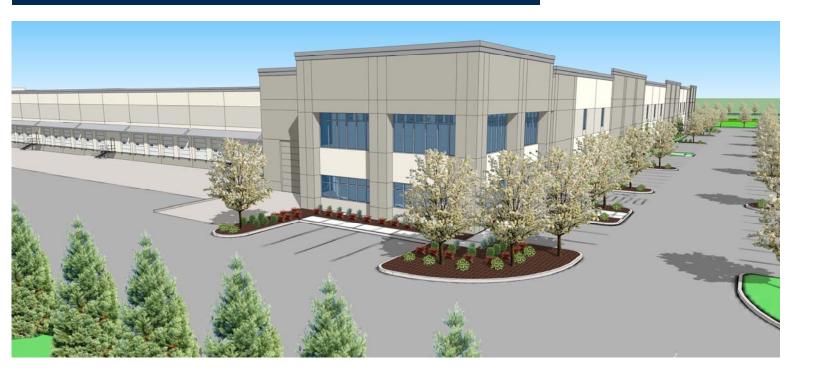

# **DCT BLAIR LOGISTICS CENTER**

2600 Taylor Way Port of Tacoma

# **DCT BLAIR LOGISTICS CENTER**

2600 Taylor Way Port of Tacoma

DCT Blair Logistics Center is located in the Port of Tacoma, with excellent access to Interstate 5 and Hwy 167 and the Seattle industrial market. In addition to access, the project boasts a modern industrial design, which creates a truly Class "A" industrial facility. It's location within Foreign Trade Zone #86, large yard area, and Port Maritime Industrial zoning makes DCT Blair Logistics Center ideal for distribution users.