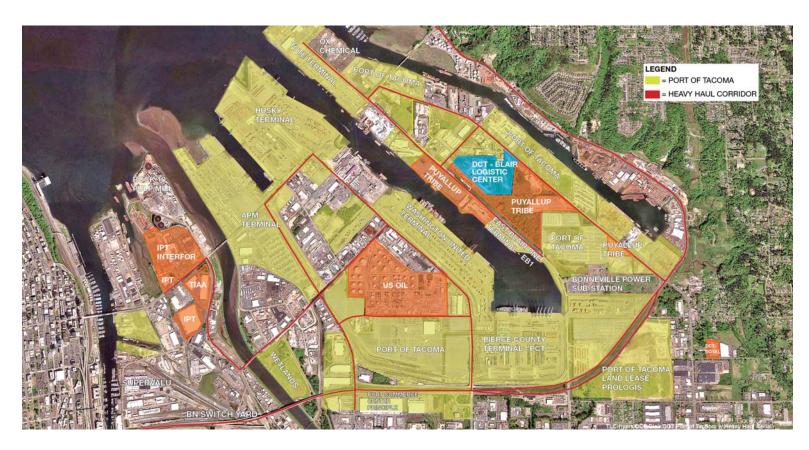

# **DCT BLAIR LOGISTICS CENTER**

2600 Taylor Way Port of Tacoma

# **DCT BLAIR LOGISTICS CENTER**

2600 Taylor Way Port of Tacoma

DCT Blair Logistics Center is located in the Port of Tacoma, with excellent access to Interstate 5 and Hwy 167 and the Seattle industrial market. In addition to access, the project boasts a modern industrial design, which creates a truly Class "A" industrial facility. It's location within Foreign Trade Zone #86, large yard area, and Port Maritime Industrial zoning makes DCT Blair Logistics Center ideal for distribution users.