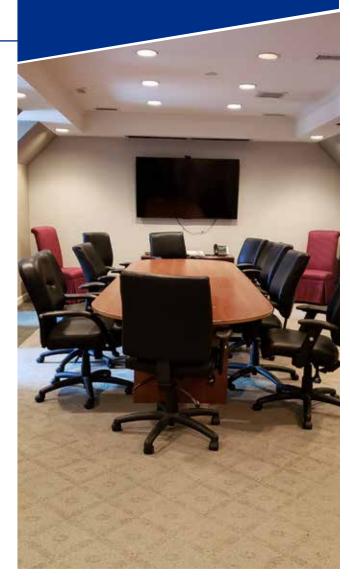

#### **PROPERTY HIGHLIGHTS**

- Approximately 1,782 SF available on the second floor
- Three-story brick building
- Plenty of natural light
- Conference room
- Full kitchenette
- 4.04/1,000 SF parking ratio
- Walk-in attic for extra storage on second floor