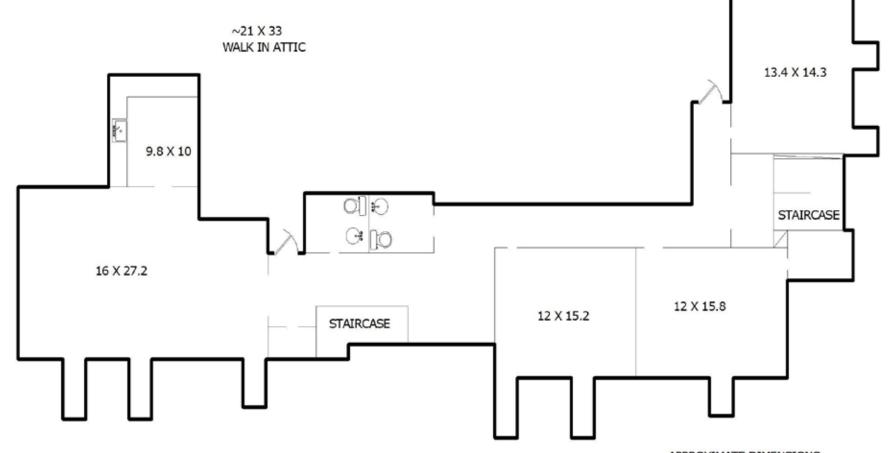

**OFFICE SPACE FOR LEASE** 

WALK IN ATTIC ~21.5 X 35.7

#### **SECOND FLOOR**

• Suite B: 1,782 SF

APPROXIMATE DIMENSIONS NOT TO EXACT SCALE