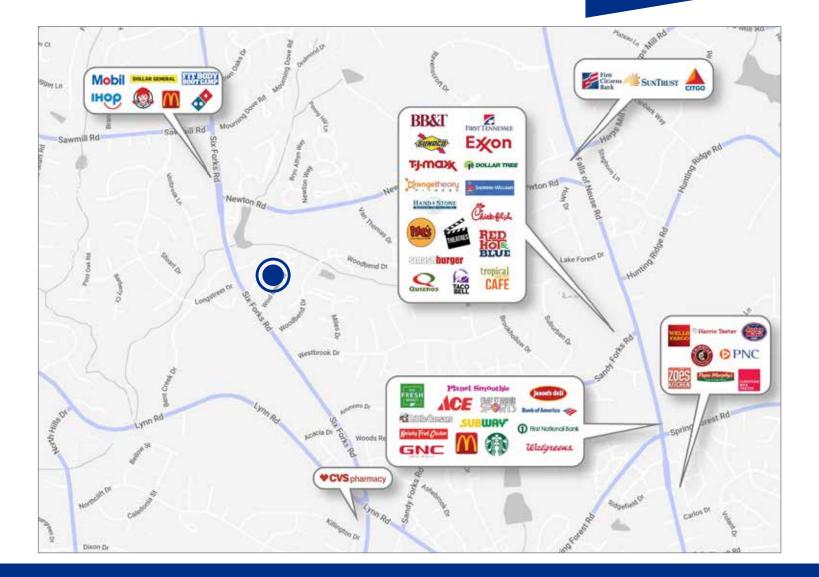

#### LOCATION HIGHLIGHTS

- Located just off Six Forks Road with easy access to I-540 and I-440
- Easy access to nearby shopping centers and restaurants
- Located minutes from Midtown