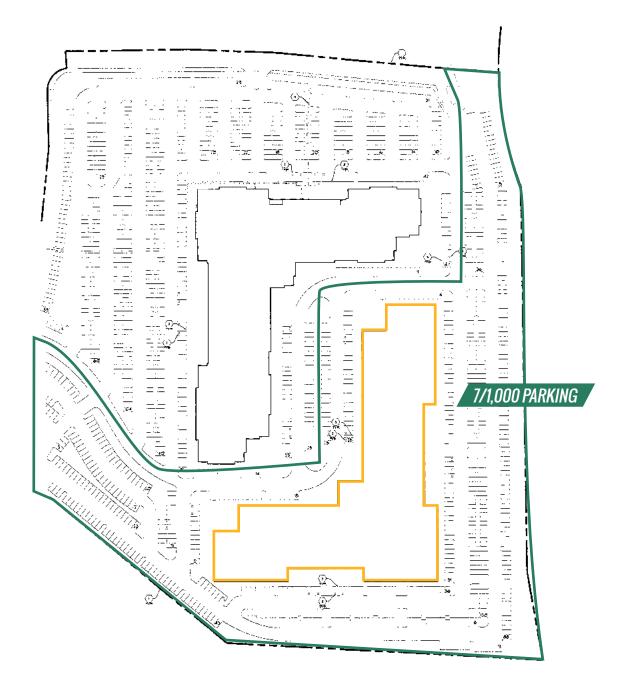

## ±11.06 ACRES

**SOLAR PANELS** 

ON ROOF & PARKING AREA

AT NO ADDITIONAL COST

- ±63,799 contiguous square feet available
- Four (4) suites with the ability to further divide
- Fiber/Internet capability
- Built in 2000
- Power: ±3,000 amps at 277/480 volts
- Clear Height: ±10' under t-bar; ±16' under roof deck
- APN: 0148-270-220
- Zoning: BP-NC (Industrial & Business Park)
- Freeway visibility
- Direct access to I-80 and I-680
- Adjacent to Highway 12 offering direct connection to Napa
- Adjacent retail and services
- Private exterior entry doors
- Solar: 123 kWh system is available with 384 Sun Power panels
- Efficiently configured floor plan with no common-areas reducing load factor to zero
- Concrete tilt-up wall panels with storefront window systems
- Flat, built-up roof with mineral-surfaced cap
- Sprinklers: .2/1500