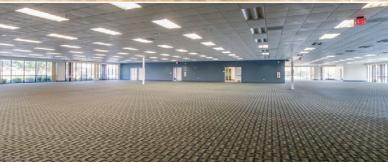

## ±11.06 ACRES

**SOLAR PANELS** 

ON ROOF & PARKING AREA

AT NO ADDITIONAL COST

- ±63,799 contiguous square feet available
- Four (4) suites with the ability to further divide
- Fiber/Internet capability
- Built in 2000
- Power: ±3,000 amps at 277/480 volts
- Clear Height: ±10' under t-bar; ±16' under roof deck
- APN: 0148-270-220
- Zoning: BP-NC (Industrial & Business Park)
- Freeway visibility
- Direct access to I-80 and I-680
- Adjacent to Highway 12 offering direct connection to Napa
- Adjacent retail and services
- Private exterior entry doors
- Solar: 123 kWh system is available with 384 Sun Power panels
- Efficiently configured floor plan with no common-areas reducing load factor to zero
- Concrete tilt-up wall panels with storefront window systems
- Flat, built-up roof with mineral-surfaced cap
- Sprinklers: .2/1500

# WELL MAINTAINED & ATTRACTIVE FACILITY