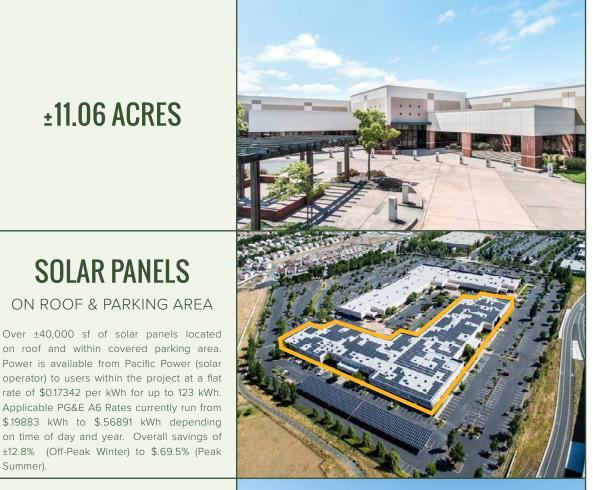

## ±11.06 ACRES

**SOLAR PANELS** 

ON ROOF & PARKING AREA

AT NO ADDITIONAL COST

- ±63,799 contiguous square feet available
- Four (4) suites with the ability to further divide
- Fiber/Internet capability
- Built in 2000
- Power: ±3,000 amps at 277/480 volts
- Clear Height: ±10' under t-bar; ±16' under roof deck
- APN: 0148-270-220
- Zoning: BP-NC (Industrial & Business Park)
- Freeway visibility
- Direct access to I-80 and I-680
- Adjacent to Highway 12 offering direct connection to Napa
- Adjacent retail and services
- Private exterior entry doors
- Solar: 123 kWh system is available with 384 Sun Power panels
- Efficiently configured floor plan with no common-areas reducing load factor to zero
- Concrete tilt-up wall panels with storefront window systems
- Flat, built-up roof with mineral-surfaced cap
- Sprinklers: .2/1500