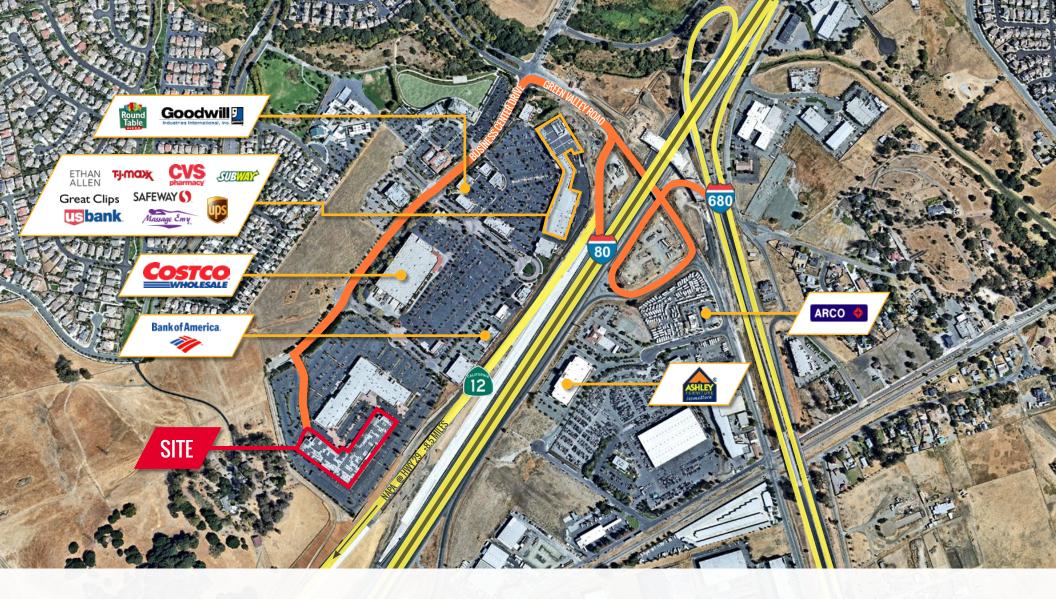

### TONY BINSWANGER, SIOR

925.627.2482 LIC#01861701

**ACCESS** 

- Green Valley Rd/ Suisun Valley Rd @ I-80
- Green Valley Rd @ I-680
- Green Valley Rd @ HWY 12

±103,128 SF OFFICE BUILDING FOR SALE OR LEASE