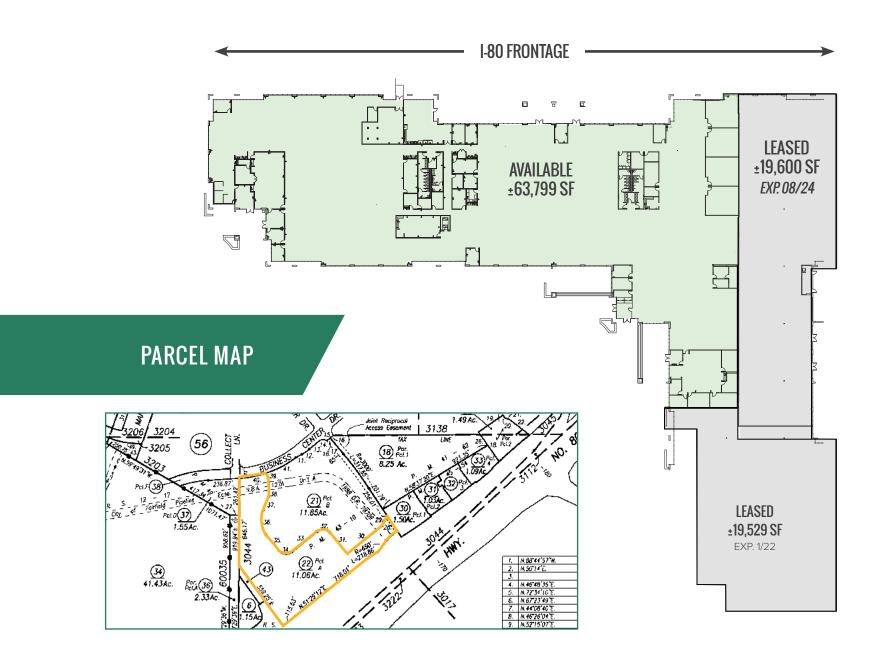

## ±11.06 ACRES

**SOLAR PANELS** 

ON ROOF & PARKING AREA

AT NO ADDITIONAL COST

- ±63,799 contiguous square feet available
- Four (4) suites with the ability to further divide
- Fiber/Internet capability
- Built in 2000
- Power: ±3,000 amps at 277/480 volts
- Clear Height: ±10' under t-bar; ±16' under roof deck
- APN: 0148-270-220
- Zoning: BP-NC (Industrial & Business Park)
- Freeway visibility
- Direct access to I-80 and I-680
- Adjacent to Highway 12 offering direct connection to Napa
- Adjacent retail and services
- Private exterior entry doors
- Solar: 123 kWh system is available with 384 Sun Power panels
- Efficiently configured floor plan with no common-areas reducing load factor to zero
- Concrete tilt-up wall panels with storefront window systems
- Flat, built-up roof with mineral-surfaced cap
- Sprinklers: .2/1500