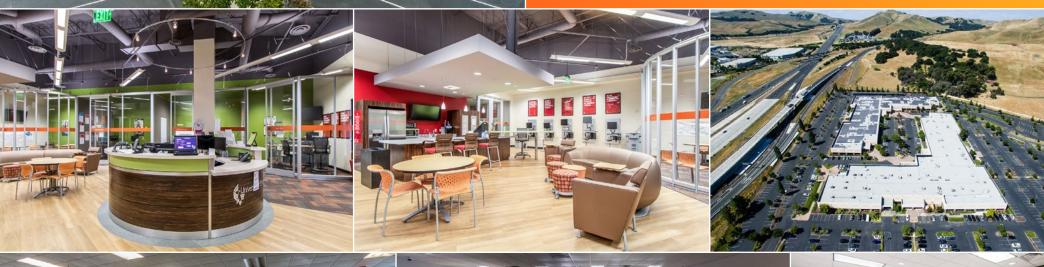

## ±11.06 ACRES

**SOLAR PANELS** 

ON ROOF & PARKING AREA

AT NO ADDITIONAL COST

- ±63,799 contiguous square feet available
- Four (4) suites with the ability to further divide
- Fiber/Internet capability
- Built in 2000
- Power: ±3,000 amps at 277/480 volts
- Clear Height: ±10' under t-bar; ±16' under roof deck
- APN: 0148-270-220
- Zoning: BP-NC (Industrial & Business Park)
- Freeway visibility
- Direct access to I-80 and I-680
- Adjacent to Highway 12 offering direct connection to Napa
- Adjacent retail and services
- Private exterior entry doors
- Solar: 123 kWh system is available with 384 Sun Power panels
- Efficiently configured floor plan with no common-areas reducing load factor to zero
- Concrete tilt-up wall panels with storefront window systems
- Flat, built-up roof with mineral-surfaced cap
- Sprinklers: .2/1500

# WELL MAINTAINED & ATTRACTIVE FACILITY