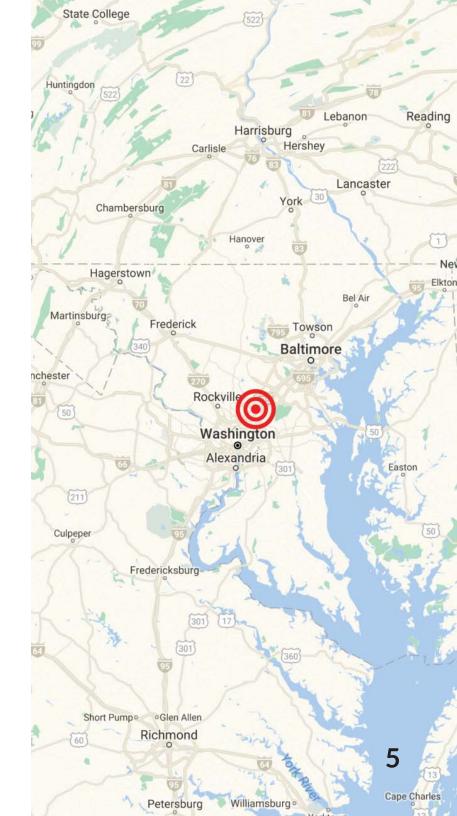

#### A Thriving Market with Continued Growth.

Located in Montgomery County, Maryland, Takoma Park is bounded by Washington, D.C. to the south west; Silver Spring, Maryland to the north, Langley Park, Maryland to the northeast and New Hampshire Avenue to the southeast. Home to just over 17,000 residents, Takoma Park is a densely populated city with a unique variety of service, restaurant, and specialty retail businesses. Annual festivals and a weekly Farmer's Market draw thousands of visitors to Takoma Park each year. Conveniently located on the border of Washington, D.C., locals can conveniently access the vibrant metro area on foot, bike or Metro.