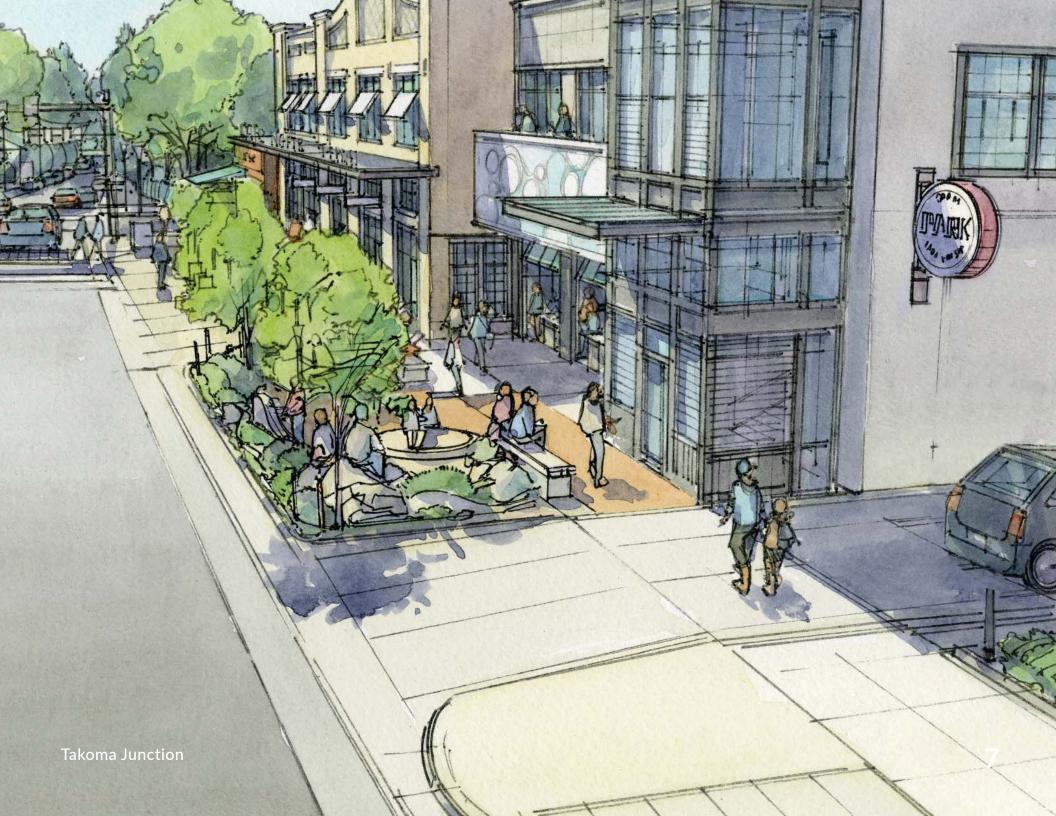

## **Takoma Junction**

Takoma Junction, a mixed-use building delivering approximately 50,000 SF of retail and office space (delivering Q3 2020) is conveniently located at the signalized intersection of Carroll Avenue and Ethan Allen Avenue in Takoma Park, Maryland. Takoma Junction will feature a total of 25,070 SF of retail opportunities ranging from 1,096 SF – 8,011 SF.