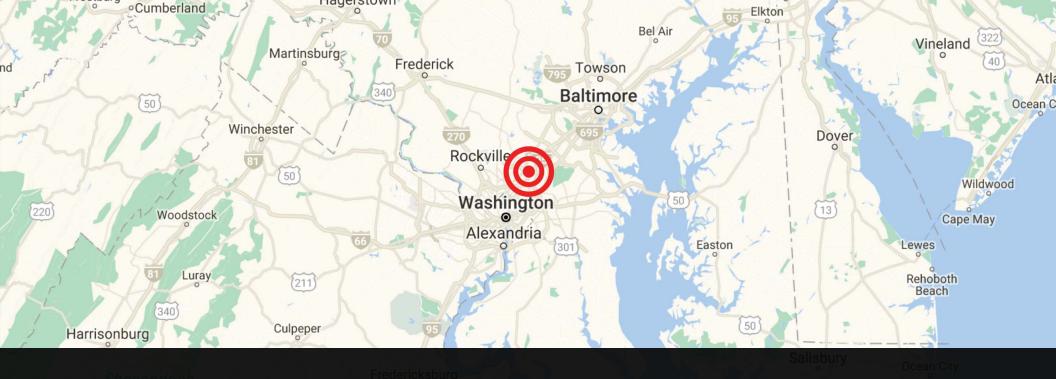

#### A Thriving Market with Continued Growth.

Located in Montgomery County, Maryland, Takoma Park is bounded by Washington, D.C. to the south west; Silver Spring, Maryland to the north, Langley Park, Maryland to the northeast and New Hampshire Avenue to the southeast. Home to just over 17,000 residents, Takoma Park is a densely populated city with a unique variety of service, restaurant, and specialty retail businesses. Annual festivals and a weekly Farmer's Market draw thousands of visitors to Takoma Park each year. Conveniently located on the border of Washington, D.C., locals can conveniently access the vibrant metro area on foot, bike or Metro.