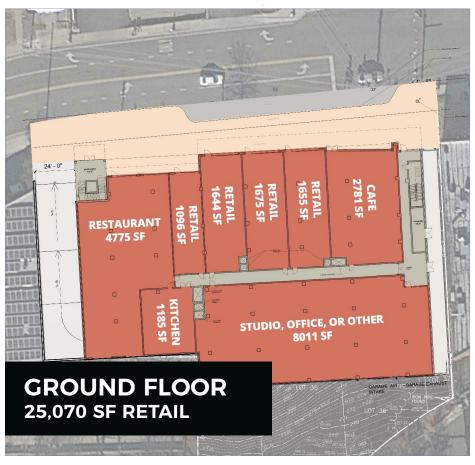

## **Takoma Junction**

Takoma Junction, a mixed-use building delivering approximately 50,000 SF of retail and office space (delivering Q3 2020) is conveniently located at the signalized intersection of Carroll Avenue and Ethan Allen Avenue in Takoma Park, Maryland. Takoma Junction will feature a total of 25,070 SF of retail opportunities ranging from 1,096 SF – 8,011 SF.