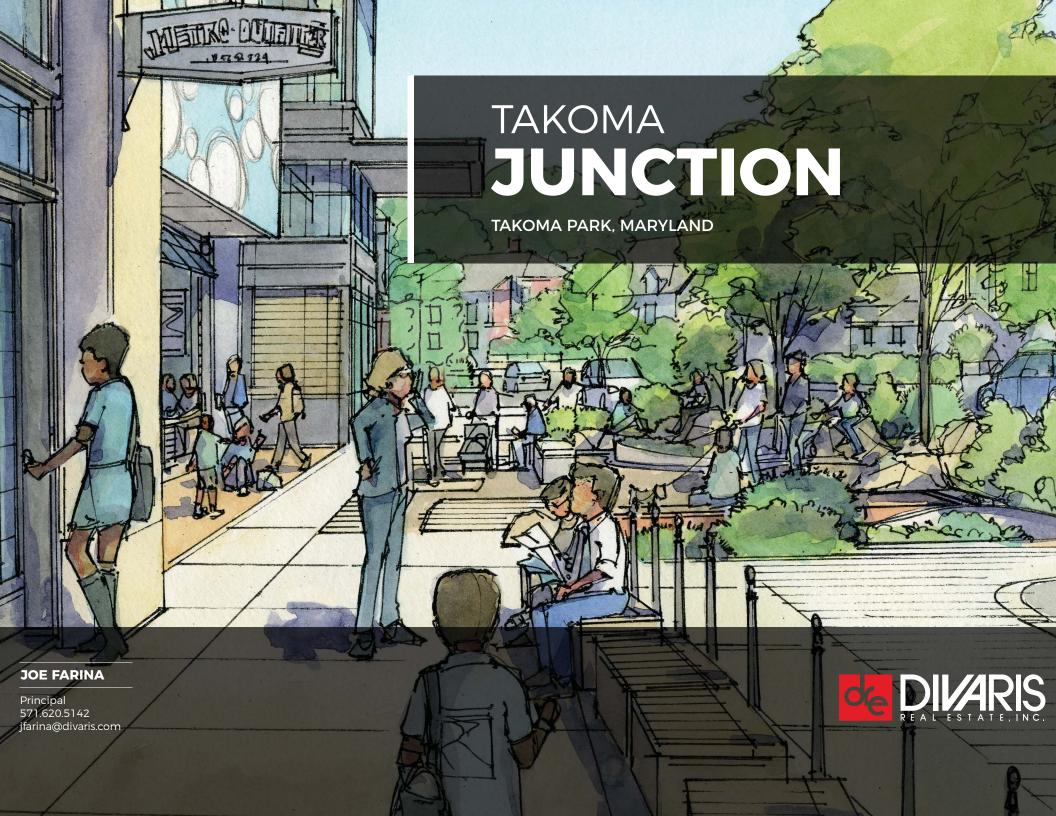

## **Takoma Junction**

Takoma Junction, a mixed-use building delivering approximately 50,000 SF of retail and office space (delivering Q3 2020) is conveniently located at the signalized intersection of Carroll Avenue and Ethan Allen Avenue in Takoma Park, Maryland. Takoma Junction will feature a total of 25,070 SF of retail opportunities ranging from 1,096 SF – 8,011 SF.