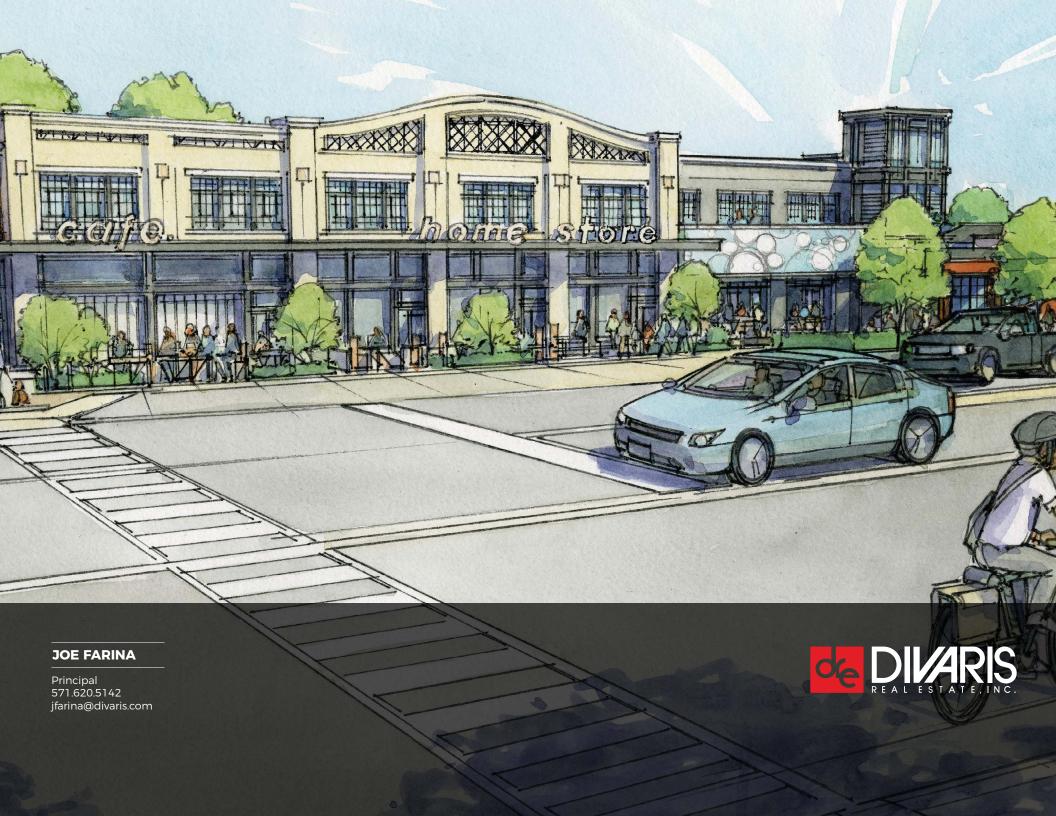

## **Takoma Junction**

Takoma Junction, a mixed-use building delivering approximately 50,000 SF of retail and office space (delivering Q3 2020) is conveniently located at the signalized intersection of Carroll Avenue and Ethan Allen Avenue in Takoma Park, Maryland. Takoma Junction will feature a total of 25,070 SF of retail opportunities ranging from 1,096 SF – 8,011 SF.