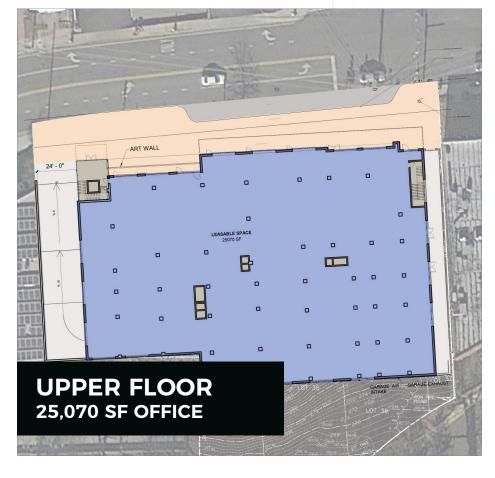

## **Takoma Junction**

Takoma Junction, a mixed-use building delivering approximately 50,000 SF of retail and office space (delivering Q3 2020) is conveniently located at the signalized intersection of Carroll Avenue and Ethan Allen Avenue in Takoma Park, Maryland. Takoma Junction will feature a total of 25,070 SF of retail opportunities ranging from 1,096 SF – 8,011 SF.