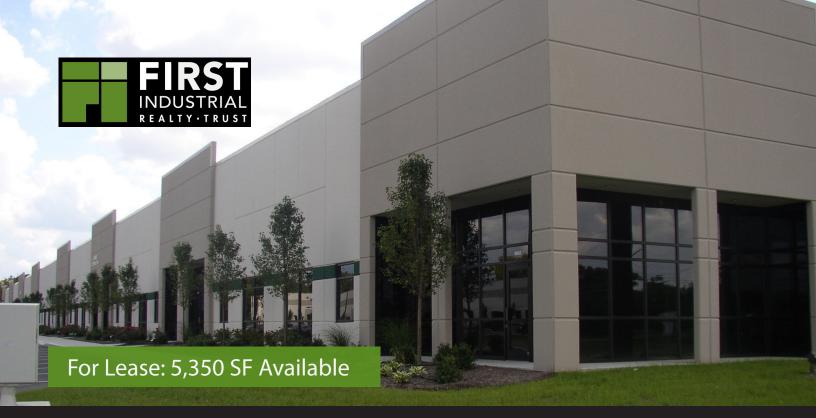

# First Park West Chester I 9786 Windisch Road | West Chester, OH 45069

First Park West Chester I is a 40,000 SF office warehouse building. Great West Chester location with easy access to I-275 and I-75. No earnings tax.

# Highlights

Available SF: 5,350

Office SF: 1,650

Ceiling Height: 20'

Column Spacing: 40' x 50'

Sprinkler System: Wet

Loading: 1 (9' x 10') dock

1 (12'x14') drive-in