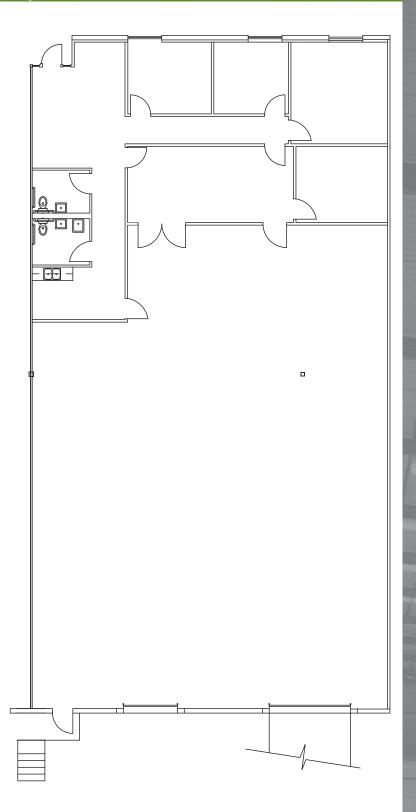

# Space Plan

# Highlights

Available SF: 5,350

Office SF: 1,650

Ceiling Height: 20'

Column Spacing: 40' x 50'

Sprinkler System: Wet

Loading: 1 (9' x 10') dock

1 (12'x14') drive-in