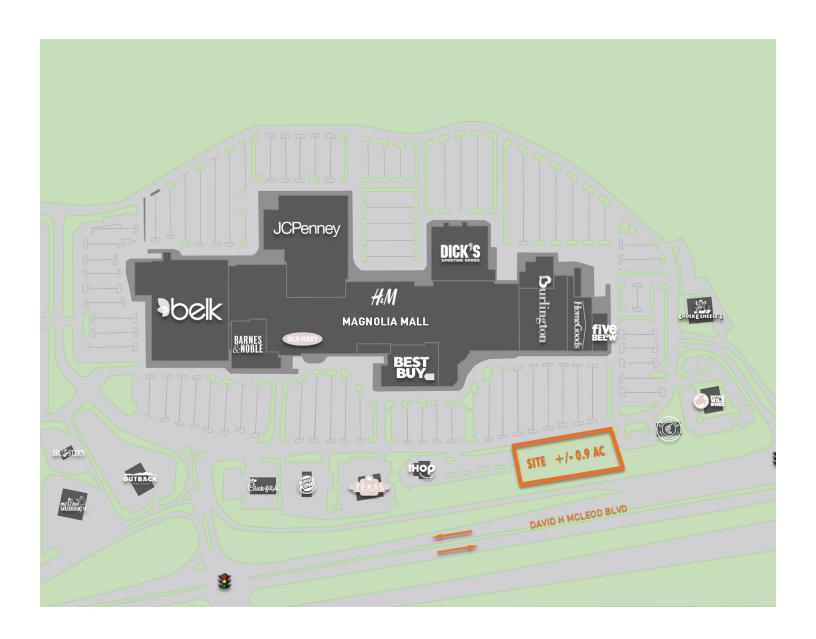

# MAGNOLIA MALL OUTPARCEL OPPORTUNITY 2701 David H McLeod Blvd, Florence, SC 29501

SITE PLAN

### PROPERTY HIGHLIGHTS

- 0.9 AC +/- available for ground lease, build-to-suit, or multitenant at Magnolia Mall
- 2 signalized access points from David H. McLeod Blvd
- Magnolia Mall: GLA: 620,000 SF; Occupancy: 98.6%
- Drive thru allowed
- 0.7 miles east of I-95 (57,100 AADT) and I-20 (31,000 AADT)