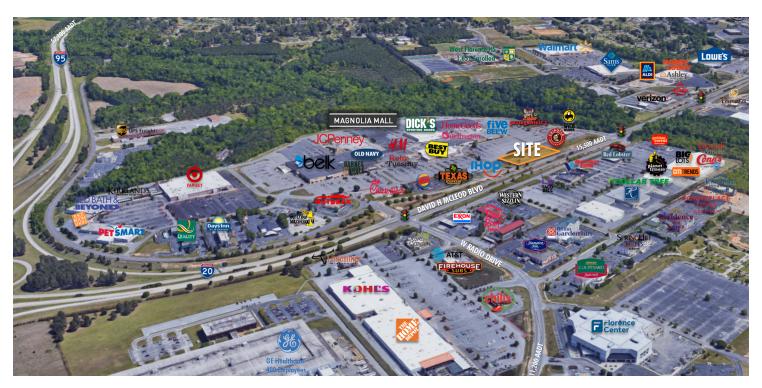

#### LOCATION OVERVIEW

Located on David H. McLeod Blvd in front of brand new HomeGoods, Burlington and Five Below

### PROPERTY HIGHLIGHTS

- 0.9 AC +/- available for ground lease, build-to-suit, or multitenant at Magnolia Mall
- 2 signalized access points from David H. McLeod Blvd
- Magnolia Mall: GLA: 620,000 SF; Occupancy: 98.6%
- Drive thru allowed
- 0.7 miles east of I-95 (57,100 AADT) and I-20 (31,000 AADT)