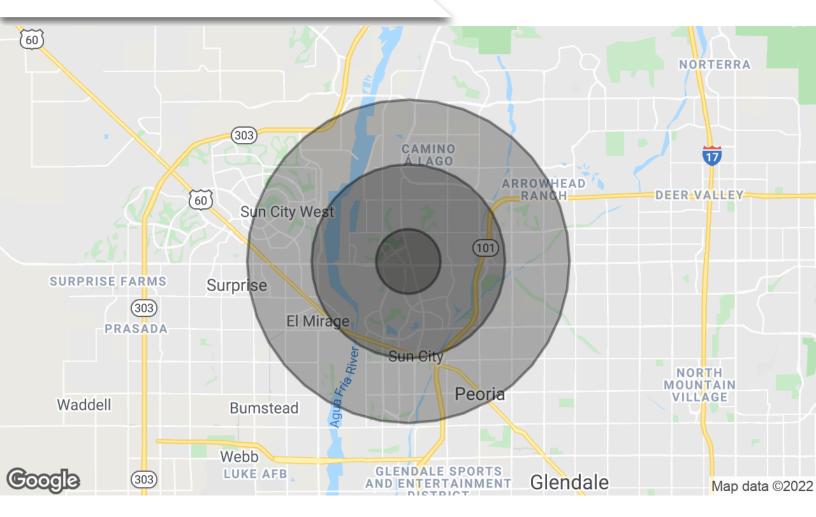

### 1,045 SF - 7,483 SF AVAILABLE

| POPULATION | 1 MILE<br>3 MILES<br>5 MILES | 8,250<br>82,062<br>228,043 | HOUSEHOLDS            | 1 MILE<br>3 MILES<br>5 MILES | 4,699<br>41,457<br>97,786 | AVG. HH<br>INCOME | 1 MILE\$49,13 MILES\$58,55 MILES\$62,2 | 526   |
|------------|------------------------------|----------------------------|-----------------------|------------------------------|---------------------------|-------------------|----------------------------------------|-------|
| MEDIAN AGE | 1 MILE<br>3 MILES<br>5 MILES | 70.9<br>57.9<br>46.6       | DAYTIME<br>POPULATION | 1 MILE<br>3 MILES<br>5 MILES | 2,844<br>30,130<br>69,752 | TRAFFIC<br>COUNTS |                                        | 5,636 |