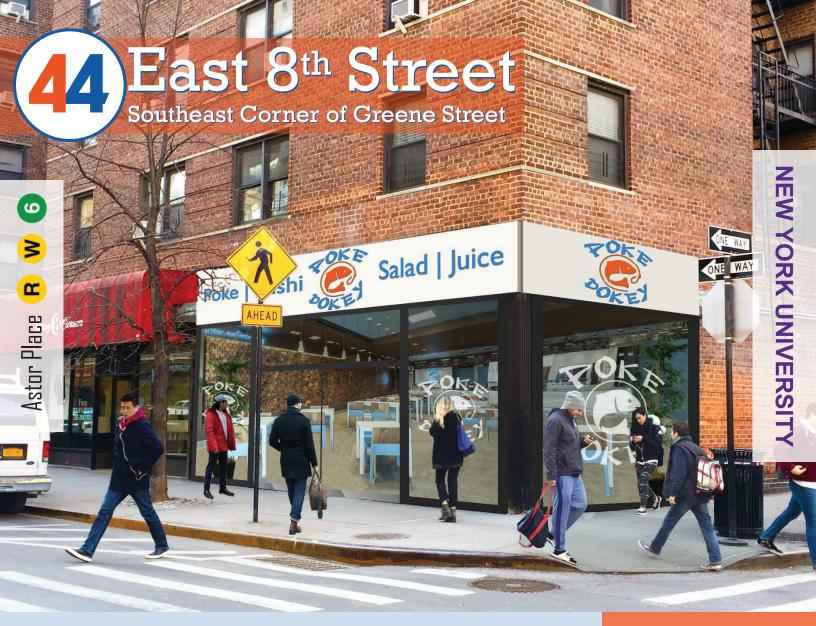

# Retail Space Available for Lease

As exclusive agents, we are pleased to offer the following space for lease:

#### Approximate Size

1,600 SF – Ground Floor 900 SF – Basement

#### Approximate Frontage

44 Feet Wraparound

#### **Possession**

**Immediate** 

#### Asking Rent

**Upon Request** 

#### Comments

- Highly visible corner location steps from NYU and Astor Place
- Extremely busy retail corridor featuring student, residential, and tourist traffic
- Space can be vented for cooking

For More Information, Please Contact: