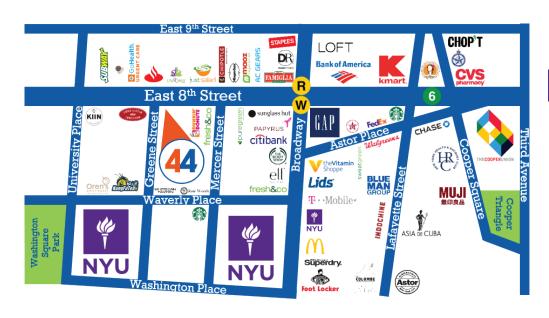

#### Noighboring Tononto

Fresh & Co, Dunkin Donuts, Just Salad, Chipotle, Joe Coffee, Subway, La Famiglia, Starbucks, Pure Green, Sweetgreen, Cozy Soup & Burger, Pret A Manger, and more...

#### Comments

- Highly visible corner location steps from NYU and Astor Place
- Extremely busy retail corridor featuring student, residential, and tourist traffic
- Space can be vented for cooking

For More Information, Please Contact: