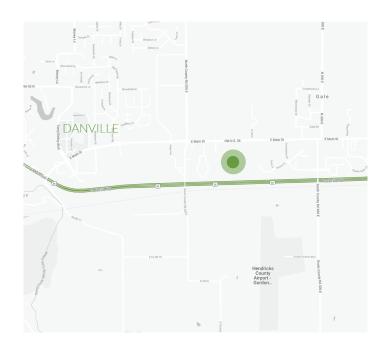

## **Outlots at Woodland Terrace**

2275 East Main Street, Danville, Indiana 46122



## 1.5 to 4.8 Acres

\$200,000 / Acre

- Opportunity Outlots zoned for General Business are ideal for medical, financial, retail, and other uses looking to compliment the new senior living community presented by The Justus Companies.
- Visibility positioned just east of Hendricks Regional Hospital and Walmart, these outlots boast frontage on East Main Street in Danville at the main entrance to the community.
- Market Opportunity to purchase or BTS in a prime real estate position in one of the fastest growing suburban markets in Indiana. Utilities on-site.

## Only one mile East of Hendricks Regional Health in Danville.



## **Outlots at Woodland Terrace**

2275 East Main Street, Danville, Indiana 46122

**FOR SALE** 



Jack Sigman C: 317.519.3880 O: 317.853.7500

Ralph Balber C: 317.281.8847 O: 317.853.7500