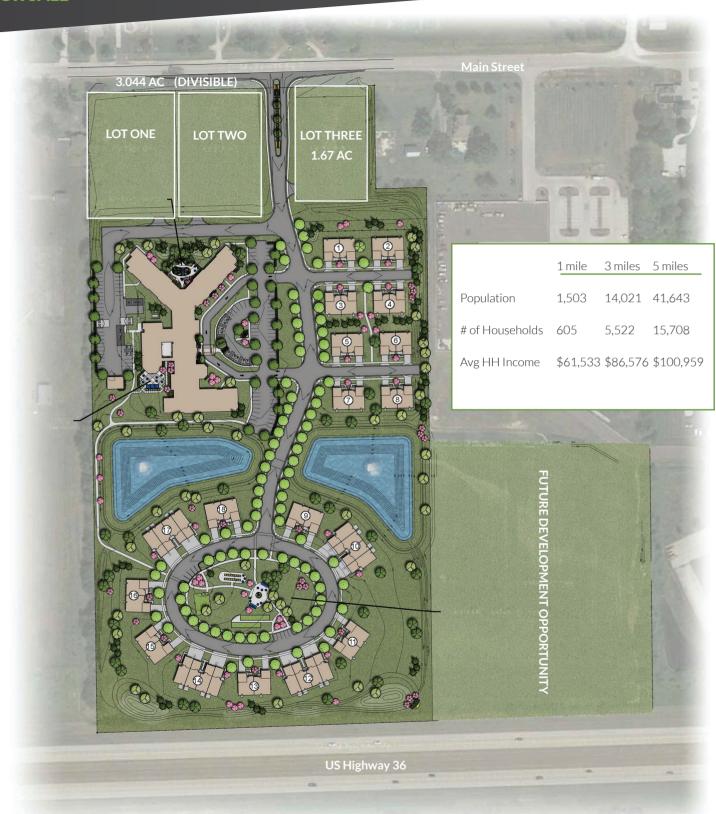

## 1.5 to 4.8 Acres

\$200,000 / Acre

- Opportunity Outlots zoned for General Business are ideal for medical, financial, retail, and other uses looking to compliment the new senior living community presented by The Justus Companies.
- Visibility positioned just east of Hendricks Regional Hospital and Walmart, these outlots boast frontage on East Main Street in Danville at the main entrance to the community.
- Market Opportunity to purchase or BTS in a prime real estate position in one of the fastest growing suburban markets in Indiana. Utilities on-site.