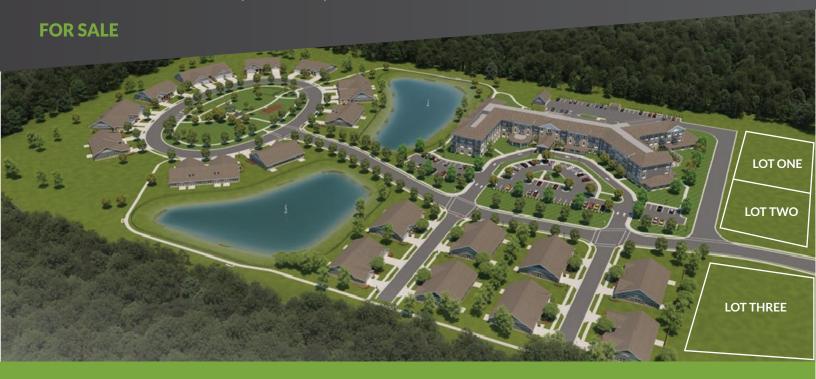

## **Outlots at Woodland Terrace**

2275 East Main Street, Danville, Indiana 46122

## 1.5 to 4.8 Acres

\$200,000 / Acre

- Opportunity Outlots zoned for General Business are ideal for medical, financial, retail, and other uses looking to compliment the new senior living community presented by The Justus Companies.
- Visibility positioned just east of Hendricks Regional Hospital and Walmart, these outlots boast frontage on East Main Street in Danville at the main entrance to the community.
- Market Opportunity to purchase or BTS in a prime real estate position in one of the fastest growing suburban markets in Indiana. Utilities on-site.