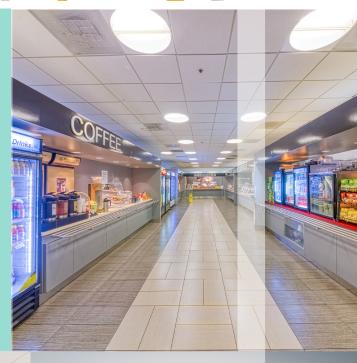

## **ON-SITE AMENITIES AND SERVICES**

- 30,000 SF professionally run Wildwood Athletic Club
- Wildwood Café with ample indoor and outdoor seating
- 8,000+ SF Conferencing Center
- Tenant shuttle to The Battery with plentiful dining and entertainment options
- 11,000 SF of retail services
- Bike storage
- Brand new tenant lounge
- Wildwood Trail entrance that connects to Cochran Shoal's
  4.2 mile trail along the Chattahoochee River and National
  Park