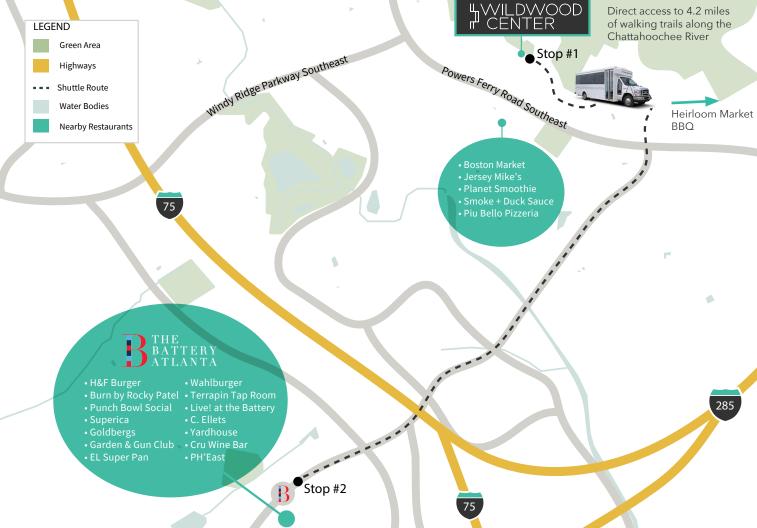

## **ON-SITE AMENITIES AND SERVICES**

- 30,000 SF professionally run Wildwood Athletic Club
- Wildwood Café with ample indoor and outdoor seating
- 8,000+ SF Conferencing Center
- Tenant shuttle to The Battery with plentiful dining and entertainment options
- 11,000 SF of retail services
- Bike storage
- Brand new tenant lounge
- Wildwood Trail entrance that connects to Cochran Shoal's
  4.2 mile trail along the Chattahoochee River and National
  Park