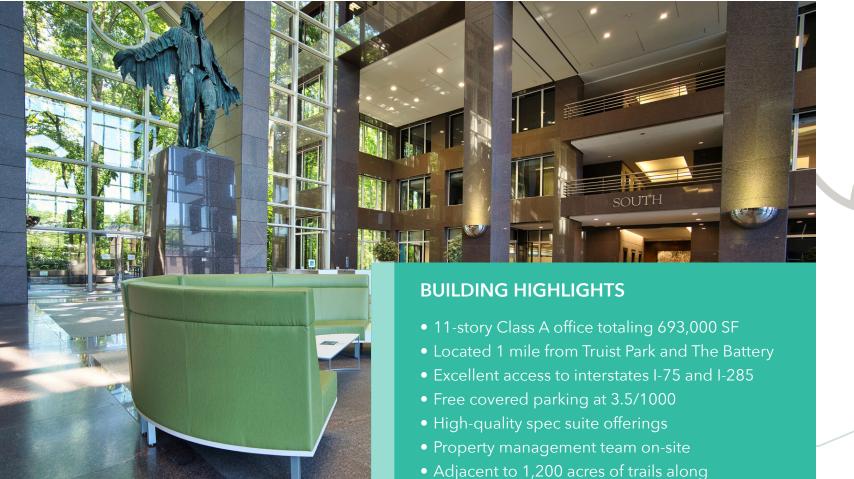

## **ON-SITE AMENITIES AND SERVICES**

- 30,000 SF professionally run Wildwood Athletic Club
- Wildwood Café with ample indoor and outdoor seating
- 8,000+ SF Conferencing Center
- Tenant shuttle to The Battery with plentiful dining and entertainment options
- 11,000 SF of retail services
- Bike storage
- Brand new tenant lounge
- Wildwood Trail entrance that connects to Cochran Shoal's
  4.2 mile trail along the Chattahoochee River and National
  Park