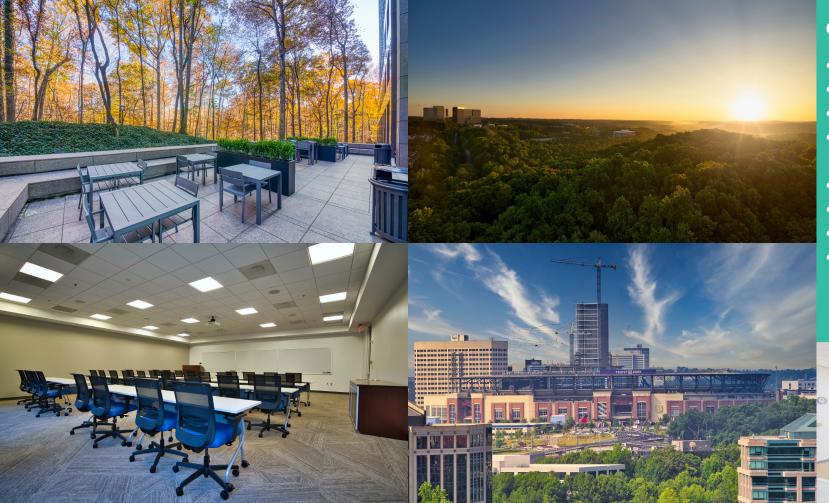

## **ON-SITE AMENITIES AND SERVICES**

- 30,000 SF professionally run Wildwood Athletic Club
- Wildwood Café with ample indoor and outdoor seating
- 8,000+ SF Conferencing Center
- Tenant shuttle to The Battery with plentiful dining and entertainment options
- 11,000 SF of retail services
- Bike storage
- Brand new tenant lounge
- Wildwood Trail entrance that connects to Cochran Shoal's
  4.2 mile trail along the Chattahoochee River and National
  Park