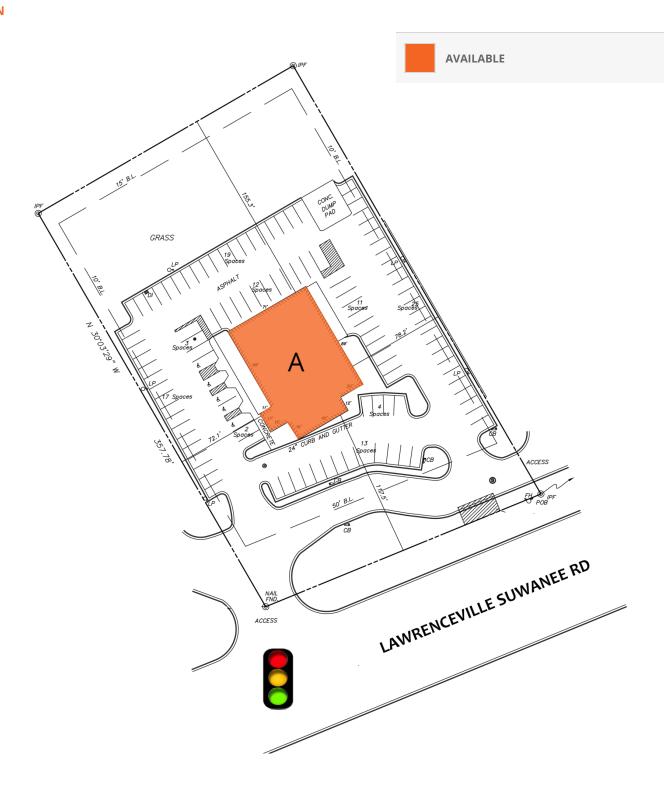

## RESTAURANT BUILDING

830 Lawrenceville Suwanee Road, Lawrenceville, GA 30043

SITE PLAN

#### PROPERTY HIGHLIGHTS

- Available: 6,160 SF full service restaurant on 2 acre parcel
- PLEASE DO NOT DISTURB TENANT'S EMPLOYEES OR GUESTS
- 111 parking spaces
- · Signalized access
- · Pylon signage
- Area retail includes: Target, The Home Depot, Ross, Marshalls, Petsmart, AMC Theaters & Publix
- GA DOT Traffic Counts: Lawrenceville Suwanee Rd-33,300 AADT