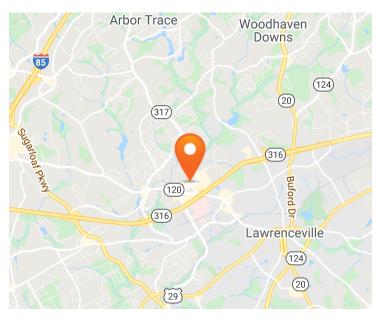

#### LOCATION OVERVIEW

Site is located just north of the intersection of Duluth Hwy (Hwy 120) & Lawrenceville Suwanee Rd