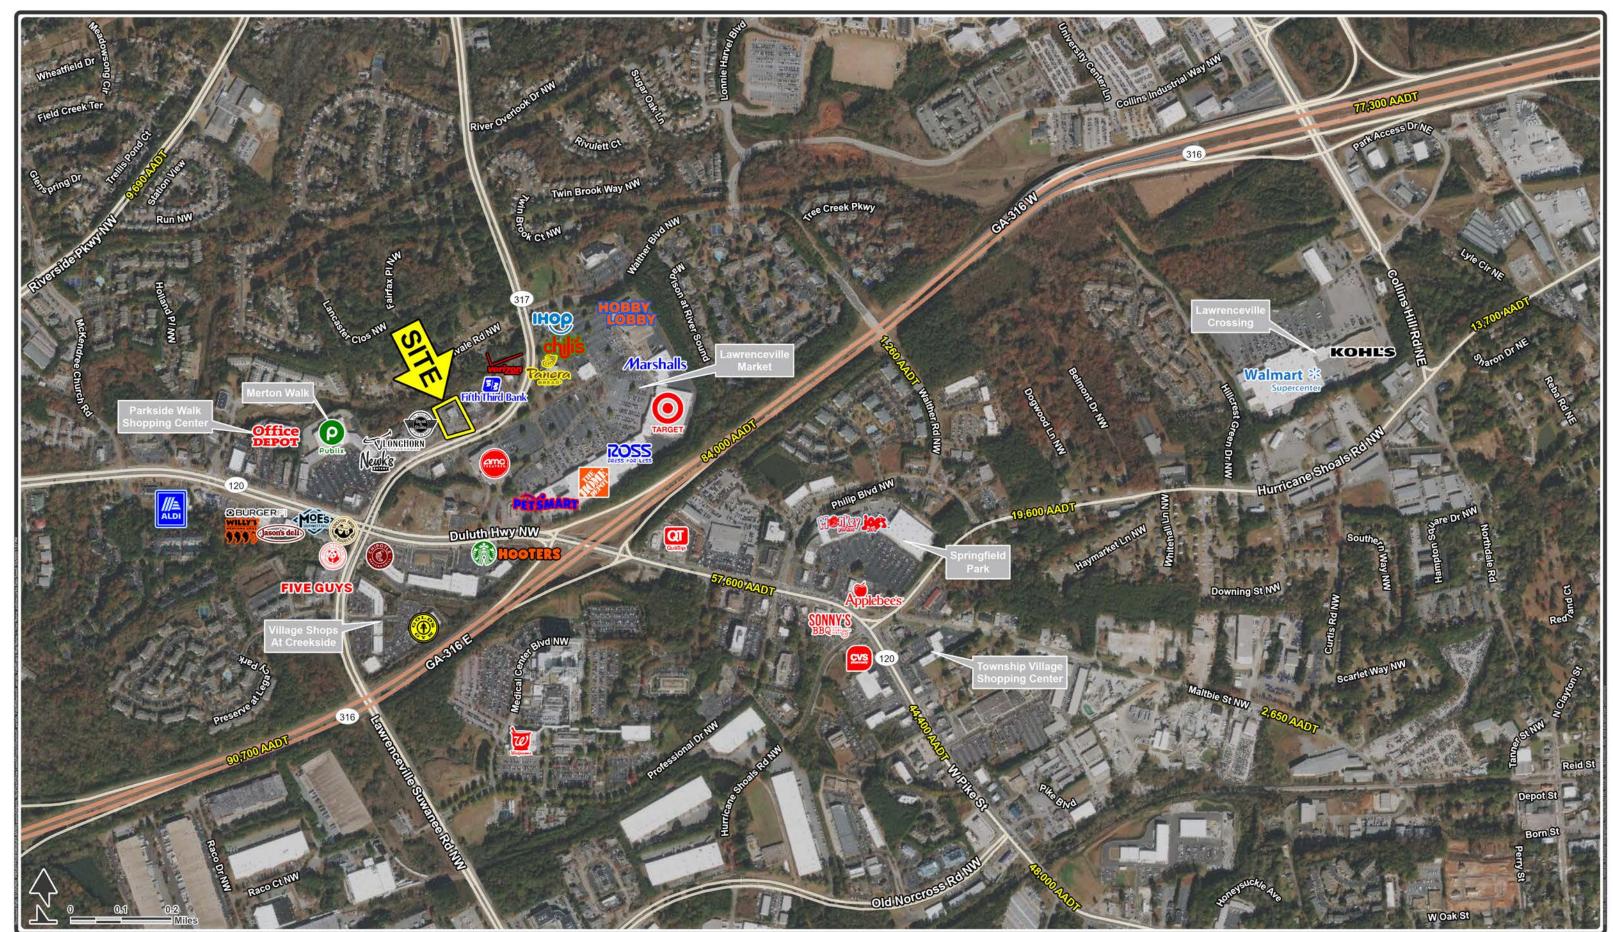

# Lawrenceville

Area Retail & Restaurants

#### PROPERTY HIGHLIGHTS

- Available: 6,160 SF full service restaurant on 2 acre parcel
- PLEASE DO NOT DISTURB TENANT'S EMPLOYEES OR GUESTS
- 111 parking spaces
- · Signalized access
- · Pylon signage
- Area retail includes: Target, The Home Depot, Ross, Marshalls, Petsmart, AMC Theaters & Publix
- GA DOT Traffic Counts: Lawrenceville Suwanee Rd-33,300 AADT